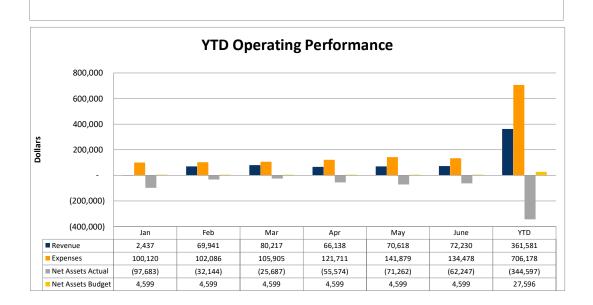

# **Financial Statements**

For the period ending YTD April 30th, 2024

Index:

| Page 1 -2 | Dashboards                           |
|-----------|--------------------------------------|
| Page 3    | Balance Sheet                        |
| Page 4    | Year to Date Statement of Activities |
| Page 5    | Statement of Activities by Class     |

| Color Code |                              |
|------------|------------------------------|
|            | Significant Underperformance |
|            | Slight Underperformance      |
|            | Good Performance             |

Year-to-Date Comparative Income Statement For the period ending April 30th, 2024

|                                                                    | April 2<br>YTD - AC |                   | April 2<br>YTD - BU  |               | VARIA<br>TO BUE      | OGET                 | April 2<br>YTD - AC |               | Apr '24 T<br>ACTUALS | VARIANCE             |
|--------------------------------------------------------------------|---------------------|-------------------|----------------------|---------------|----------------------|----------------------|---------------------|---------------|----------------------|----------------------|
|                                                                    | \$                  | %                 | \$                   | %             | \$                   | %                    | \$                  | %             | \$                   | %                    |
| REVENUES & OTHER SUPPORT:                                          |                     |                   |                      |               |                      |                      |                     |               |                      |                      |
| Program Income<br>Butte County                                     | -                   | -                 | 2,060                | 0.5%          | (2,060)              | (100.0%)             | -                   | -             | -                    | -                    |
| Chico<br>Gridley                                                   | 96,935              | 44.3%<br>-        | 230,033<br>2,403     | 50.8%<br>0.5% | (133,098)<br>(2,403) | (57.9%)<br>(100.0%)  | 100,387             | 60.6%<br>-    | (3,452)              | (3.4%)               |
| Oroville<br>Paradise                                               | 27,996<br>7,762     | 12.8%<br>3.5%     | 51,500<br>12,017     | 11.4%<br>2.7% | (23,504)<br>(4,255)  | (45.6%)<br>(35.4%)   | 24,598              | 14.8%<br>-    | 3,398<br>7,762       | 13.8%<br>100.0%      |
| Sub-Total Program Income                                           | 132,694             | 60.7%             | 298,013              | 65.8%         | (165,320)            | (55.5%)              | 124,985             | 75.4%         | 7,709                | 6.2%                 |
| Other Income<br>Interest Income                                    | 2,489               | 1.1%              | 33                   | 0.0%          | 2,456                | 7,367.7%             | 36                  | 0.0%          | 2,453                | 6,813.8%             |
| Butte County - Microfunding                                        | -                   | -                 | 1,057                | 0.2%          | (1,057)              | (100.0%)             | -                   | -             | -                    | -                    |
| City of Chico - Microfunding<br>City of Oroville - Microfunding    | 13,333              | 6.1%<br>-         | 85,960<br>17,966     | 19.0%<br>4.0% | (72,627)<br>(17,966) | (84.5%)<br>(100.0%)  | 36,747              | -<br>22.2%    | 13,333<br>(36,747)   | 100.0%<br>(100.0%)   |
| County ARPA -Wayfinding Signage<br>Town of Paradise - Microfunding | -                   | -                 | 34,893<br>5,625      | 7.7%<br>1.2%  | (34,893)<br>(5,625)  | (100.0%)<br>(100.0%) | -                   | -             | -                    | -                    |
| Cooperative Program Funding<br>City of Gridley - Microfunding      | 7,577<br>555        | 3.5%<br>0.3%      | 8,333<br>767         | 1.8%<br>0.2%  | (757)<br>(212)       | (9.1%)<br>(27.7%)    | 3,400               | 2.1%          | 4,177<br>555         | 122.8%<br>100.0%     |
| Other Income<br>Sub-Total Other Income                             | 62,085<br>86,039    | 28.4%<br>39.3%    | -<br>154,635         | -<br>34.2%    | 62,085<br>(68,595)   | 100.0%<br>(44.4%)    | 500<br>40,683       | 0.3%<br>24.6% | 61,585<br>45,357     | 12,317.0%<br>111.5%  |
| TOTAL REVENUE                                                      | 218,733             | 100.0%            | 452,648              | 100.0%        | (233,915)            | (51.7%)              | 165,668             | 100.0%        | 53,065               | 32.0%                |
| PROGRAM EXPENSES:                                                  |                     |                   |                      |               |                      |                      |                     |               |                      |                      |
| Assessment Rate 2%<br>2% Fee - Butte County                        |                     |                   | 41                   | 0.0%          | (41)                 | (100.0%)             |                     |               |                      |                      |
| 2% Fee - Chico                                                     | -                   | -                 | 4,601                | 1.0%          | (4,601)              | (100.0%)             | 2,008               | 1.2%          | (2,008)              | (100.0%)             |
| 2% Fee - Gridley<br>2% Fee - Oroville                              | 11                  | 0.0%              | 48<br>1,030          | 0.0%<br>0.2%  | (37)<br>(1,030)      | (76.9%)<br>(100.0%)  | 492                 | -<br>0.3%     | 11<br>(492)          | 100.0%<br>(100.0%)   |
| 2% Fee - Paradise<br>Sub-total Assessment Rate 2%                  | - 11                | - 0.0%            | 240<br>5,960         | 0.1%<br>1.3%  | (240)<br>(5,949)     | (100.0%)<br>(99.8%)  | 2,500               | -<br>1.5%     | - (2,489)            | -<br>(99.6%)         |
| Sales and Marketing Expense                                        |                     |                   |                      |               |                      |                      |                     |               |                      |                      |
| Advertising<br>Conferences                                         | 77,445<br>22,856    | 35.4%<br>10.4%    | 44,333<br>10,000     | 9.8%<br>2.2%  | 33,111<br>12,856     | 74.7%<br>128.6%      | 127,995<br>8,537    | 77.3%<br>5.2% | (50,550)<br>14,320   | (39.5%)<br>167.7%    |
| Creative Services<br>Dues and Memberships                          | 56,493<br>2,243     | 25.8%<br>1.0%     | 58,333<br>3,333      | 12.9%<br>0.7% | (1,841)<br>(1,090)   | (3.2%)<br>(32.7%)    | 35,718<br>1,637     | 21.6%<br>1.0% | 20,774<br>606        | 58.2%<br>37.0%       |
| Marketing Contracts<br>Meals                                       | 54,328<br>536       | 24.8%<br>0.2%     | 53,667<br>1,000      | 11.9%<br>0.2% | 661<br>(464)         | 1.2%<br>(46.4%)      | 36,903              | 22.3%<br>0.1% | 17,425<br>425        | 47.2%<br>382.6%      |
| Office Supplies                                                    | 108                 | 0.0%              | 150                  | 0.0%          | (42)                 | (28.0%)              | -                   | -             | 108                  | 100.0%               |
| Postage<br>Printing                                                | 332<br>3,143        | 0.2%<br>1.4%      | 833<br>15,000        | 0.2%<br>3.3%  | (501)<br>(11,857)    | (60.2%)<br>(79.0%)   | 196<br>959          | 0.1%<br>0.6%  | 136<br>2,184         | 69.1%<br>227.7%      |
| Public Relations<br>Rent                                           | 1,496<br>34         | 0.7%<br>0.0%      | 1,667<br>-           | 0.4%<br>-     | (171)<br>34          | (10.2%)<br>100.0%    | 1,460               | 0.9%<br>-     | 36<br>34             | 2.5%<br>100.0%       |
| Sales and Marketing Exp Other<br>Hospitality for Hospitality       | 275<br>356          | 0.1%<br>0.2%      | 667<br>1,333         | 0.1%<br>0.3%  | (392)<br>(977)       | (58.8%)<br>(73.3%)   | 1,384               | 0.8%          | (1,109)<br>356       | (80.1%)<br>100.0%    |
| SponsorShip Marketing<br>Travel Trader& Consumer Market Show       | 2,461<br>23,077     | 1.1%<br>10.6%     | 2,000<br>8,333       | 0.4%<br>1.8%  | 461<br>14,744        | 23.0%<br>176.9%      | -                   | -             | 2,461<br>23,077      | 100.0%<br>100.0%     |
| Staff-Marketing<br>Vehicle Maintenance                             | 98,836<br>501       | 45.2%<br>0.2%     | 111,267<br>1,667     | 24.6%<br>0.4% | (12,430)<br>(1,166)  | (11.2%)<br>(70.0%)   | 59,464              | 35.9%         | 39,373<br>501        | 66.2%<br>100.0%      |
| Website                                                            | 13,534              | 6.2%<br>163.7%    | 20,000               | 4.4%          | (6,466)              | (32.3%)<br>7.3%      | 4,370               | 2.6%          | 9,164                | 209.7%<br>28.5%      |
| Sub-Total Sales and Marketing Expense                              | 358,054             | 103.7%            | 333,584              | 13.1%         | 24,470               | 1.3%                 | 278,733             | 168.2%        | 79,321               | 20.5%                |
| Destination Marketing Activity<br>ARPA Wayfinding                  | 8,662               | 4.0%              | 34,240               | 7.6%          | (25,578)             | (74.7%)              | 42,300              | 25.5%         | (33,638)             | (79.5%)              |
| City of Chico Travel Chico Brand<br>Desitination Management Plan   | -                   | -                 | -                    | -             | -                    | -                    | 29,563<br>3,144     | 17.8%<br>1.9% | (29,563)<br>(3,144)  | (100.0%)<br>(100.0%) |
| Sub-Total Destination Marketing Activity                           | 8,662               | 4.0%              | 34,240               | 7.6%          | (25,578)             | (74.7%)              | 75,008              | 45.3%         | (66,346)             | (88.5%)              |
| Zone and Micro-Marketing<br>Chico Zone/Travel Chico                | 4,758               | 2.2%              | 13,333               | 2.9%          | (8,576)              | (64.3%)              | 16,840              | 10.2%         | (12,082)             | (71.7%)              |
| Paradise Zone<br>Oroville Zone                                     | 30<br>511           | 0.0%<br>0.2%      | 2,333<br>10,000      | 0.5%<br>2.2%  | (2,303)<br>(9,489)   | (98.7%)<br>(94.9%)   | -                   | -             | 30<br>511            | 100.0%<br>100.0%     |
| Sub-Total Zone and Micro-Marketing                                 | 5,299               | 2.4%              | 25,667               | 5.7%          | (20,368)             | (79.4%)              | 16,840              | 10.2%         | (11,541)             | (68.5%)              |
| Admin Expenses<br>Advertising                                      | -                   | -                 | -                    | _             | -                    | -                    | 72                  | 0.0%          | (72)                 | (100.0%)             |
| Bank fees<br>Conference, Convention, Meeting                       | 40<br>793           | 0.0%<br>0.4%      | 167<br>2,500         | 0.0%<br>0.6%  | (127)<br>(1,707)     | (76.1%)<br>(68.3%)   | 107<br>2,661        | 0.1%<br>1.6%  | (67)<br>(1,869)      | (62.6%)<br>(70.2%)   |
| Contract services<br>Depreciation                                  | 9,850               | 4.5%              | -                    | -             | - 9,850              | - 100.0%             | 1,300               | 0.8%          | (1,300)<br>9,850     | (100.0%)<br>100.0%   |
| Education<br>Filing fees/ taxes                                    | - 387               | - 0.2%            | 200                  | 0.0%          | - 187                | 93.3%                | 69                  | 0.0%          | (69)<br>387          | (100.0%)<br>100.0%   |
| General Administration                                             | 2,198               | 1.0%              | 1,000                | 0.2%          | 1,198                | 119.8%               | 433                 | 0.3%          | 1,765                | 407.6%               |
| Insurance<br>Interest expense                                      | 2,885<br>2          | 1.3%<br>0.0%      | 1,667                | 0.4%          | 1,219<br>2           | 73.1%<br>100.0%      | 103                 | 0.1%          | 2,885<br>(101)       | 100.0%<br>(98.1%)    |
| Meals<br>Membership dues                                           | 309                 | 0.1%<br>-         | 333<br>400           | 0.1%<br>0.1%  | (24)<br>(400)        | (7.3%)<br>(100.0%)   | 568<br>2,100        | 0.3%<br>1.3%  | (259)<br>(2,100)     | (45.6%)<br>(100.0%)  |
| Office supplies<br>Postage                                         | 3,424<br>128        | 1.6%<br>0.1%      | 1,333<br>183         | 0.3%<br>0.0%  | 2,091<br>(56)        | 156.8%<br>(30.4%)    | 2,723<br>123        | 1.6%<br>0.1%  | 701<br>4             | 25.7%<br>3.6%        |
| Printing and Copying<br>Professional fees - Accounting             | -<br>15,083         | -<br>6.9%         | 333<br>10,000        | 0.1%<br>2.2%  | (333)<br>5,083       | (100.0%)<br>50.8%    | 85<br>5,458         | 0.1%<br>3.3%  | (85)<br>9,625        | (100.0%)<br>176.3%   |
| Professional fees - Legal<br>Professional fees - Human Resources   | 6,703<br>38         | 3.1%<br>0.0%      | 1,000<br>2,500       | 0.2%<br>0.6%  | 5,703<br>(2,462)     | 570.3%<br>(98.5%)    | -                   | -             | 6,703<br>38          | 100.0%<br>100.0%     |
| Rent/ Office Space<br>401k Administration                          | 2,263<br>556        | 1.0%<br>0.3%      | 2,667<br>167         | 0.6%<br>0.0%  | (403)                | (15.1%)<br>233.7%    | 2,595               | 1.6%<br>-     | (332)<br>556         | (12.8%)<br>100.0%    |
| Staffing - Admin                                                   | 10,919              | 5.0%              | 6,783                | 1.5%          | 4,136                | 61.0%                | 12,979              | 7.8%          | (2,059)              | (15.9%)              |
| Subscriptions<br>Telephone, Telecommunications                     | 624<br>604          | 0.3%<br>0.3%      | 400<br>1,167         | 0.1%<br>0.3%  | 224<br>(563)         | 56.1%<br>(48.2%)     | 689<br>1,068        | 0.4%<br>0.6%  | (65)<br>(464)        | (9.4%)<br>(43.5%)    |
| Travel<br>Admin Expense- Other                                     | 990                 | 0.5%              | 1,167<br>833         | 0.3%<br>0.2%  | (177)<br>(833)       | (15.2%)<br>(100.0%)  | 2,897<br>142        | 1.7%<br>0.1%  | (1,907)<br>(142)     | (65.8%)<br>(100.0%)  |
| Sub-Total Admin Expenses                                           | 57,795              | 26.4%             | 34,800               | 7.7%          | 22,995               | 66.1%                | 36,173              | 21.8%         | 21,622               | 59.8%                |
| TOTAL PROGRAM EXPENSES                                             | 429,821             | 196.5%<br>(96.5%) | 434,251<br>\$ 18 397 | 95.9%         | (4,429)              | (1.0%)               | 409,252             | 247.0%        | 20,569<br>\$ 32,496  | 5.0%<br>13.3%        |
| NET INCOME/(NET LOSS)                                              | \$ (211,088)        | (96.5%)           | \$ 18,397            | 4.1%          | \$ (229,485)         | (1,247.4%)           | \$ (243,585)        | (147.0%)      | \$ 32,496            | 13.5%                |