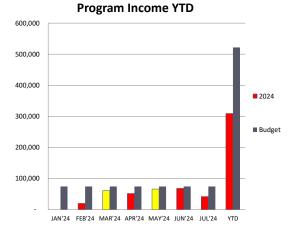

Year-to-Date Comparative Income Statement For the period ending April 30th, 2024

|                                                                    | April 2<br>YTD - AC |                   | April 2<br>YTD - BU  |               | VARIA<br>TO BUE      | OGET                 | April 2<br>YTD - AC |               | Apr '24 T<br>ACTUALS | VARIANCE             |
|--------------------------------------------------------------------|---------------------|-------------------|----------------------|---------------|----------------------|----------------------|---------------------|---------------|----------------------|----------------------|
|                                                                    | \$                  | %                 | \$                   | %             | \$                   | %                    | \$                  | %             | \$                   | %                    |
| REVENUES & OTHER SUPPORT:                                          |                     |                   |                      |               |                      |                      |                     |               |                      |                      |
| Program Income<br>Butte County                                     | -                   | -                 | 2,060                | 0.5%          | (2,060)              | (100.0%)             | -                   | -             | -                    | -                    |
| Chico<br>Gridley                                                   | 96,935              | 44.3%<br>-        | 230,033<br>2,403     | 50.8%<br>0.5% | (133,098)<br>(2,403) | (57.9%)<br>(100.0%)  | 100,387             | 60.6%<br>-    | (3,452)              | (3.4%)               |
| Oroville<br>Paradise                                               | 27,996<br>7,762     | 12.8%<br>3.5%     | 51,500<br>12,017     | 11.4%<br>2.7% | (23,504)<br>(4,255)  | (45.6%)<br>(35.4%)   | 24,598              | 14.8%<br>-    | 3,398<br>7,762       | 13.8%<br>100.0%      |
| Sub-Total Program Income                                           | 132,694             | 60.7%             | 298,013              | 65.8%         | (165,320)            | (55.5%)              | 124,985             | 75.4%         | 7,709                | 6.2%                 |
| Other Income<br>Interest Income                                    | 2,489               | 1.1%              | 33                   | 0.0%          | 2,456                | 7,367.7%             | 36                  | 0.0%          | 2,453                | 6,813.8%             |
| Butte County - Microfunding                                        | -                   | -                 | 1,057                | 0.2%          | (1,057)              | (100.0%)             | -                   | -             | -                    | -                    |
| City of Chico - Microfunding<br>City of Oroville - Microfunding    | 13,333              | 6.1%<br>-         | 85,960<br>17,966     | 19.0%<br>4.0% | (72,627)<br>(17,966) | (84.5%)<br>(100.0%)  | 36,747              | -<br>22.2%    | 13,333<br>(36,747)   | 100.0%<br>(100.0%)   |
| County ARPA -Wayfinding Signage<br>Town of Paradise - Microfunding | -                   | -                 | 34,893<br>5,625      | 7.7%<br>1.2%  | (34,893)<br>(5,625)  | (100.0%)<br>(100.0%) | -                   | -             | -                    | -                    |
| Cooperative Program Funding<br>City of Gridley - Microfunding      | 7,577<br>555        | 3.5%<br>0.3%      | 8,333<br>767         | 1.8%<br>0.2%  | (757)<br>(212)       | (9.1%)<br>(27.7%)    | 3,400               | 2.1%          | 4,177<br>555         | 122.8%<br>100.0%     |
| Other Income<br>Sub-Total Other Income                             | 62,085<br>86,039    | 28.4%<br>39.3%    | -<br>154,635         | -<br>34.2%    | 62,085<br>(68,595)   | 100.0%<br>(44.4%)    | 500<br>40,683       | 0.3%<br>24.6% | 61,585<br>45,357     | 12,317.0%<br>111.5%  |
| TOTAL REVENUE                                                      | 218,733             | 100.0%            | 452,648              | 100.0%        | (233,915)            | (51.7%)              | 165,668             | 100.0%        | 53,065               | 32.0%                |
| PROGRAM EXPENSES:                                                  |                     |                   |                      |               |                      |                      |                     |               |                      |                      |
| Assessment Rate 2%<br>2% Fee - Butte County                        |                     |                   | 41                   | 0.0%          | (41)                 | (100.0%)             |                     |               |                      |                      |
| 2% Fee - Chico                                                     | -                   | -                 | 4,601                | 1.0%          | (4,601)              | (100.0%)             | 2,008               | 1.2%          | (2,008)              | (100.0%)             |
| 2% Fee - Gridley<br>2% Fee - Oroville                              | 11                  | 0.0%              | 48<br>1,030          | 0.0%<br>0.2%  | (37)<br>(1,030)      | (76.9%)<br>(100.0%)  | 492                 | -<br>0.3%     | 11<br>(492)          | 100.0%<br>(100.0%)   |
| 2% Fee - Paradise<br>Sub-total Assessment Rate 2%                  | - 11                | - 0.0%            | 240<br>5,960         | 0.1%<br>1.3%  | (240)<br>(5,949)     | (100.0%)<br>(99.8%)  | 2,500               | -<br>1.5%     | - (2,489)            | -<br>(99.6%)         |
| Sales and Marketing Expense                                        |                     |                   |                      |               |                      |                      |                     |               |                      |                      |
| Advertising<br>Conferences                                         | 77,445<br>22,856    | 35.4%<br>10.4%    | 44,333<br>10,000     | 9.8%<br>2.2%  | 33,111<br>12,856     | 74.7%<br>128.6%      | 127,995<br>8,537    | 77.3%<br>5.2% | (50,550)<br>14,320   | (39.5%)<br>167.7%    |
| Creative Services<br>Dues and Memberships                          | 56,493<br>2,243     | 25.8%<br>1.0%     | 58,333<br>3,333      | 12.9%<br>0.7% | (1,841)<br>(1,090)   | (3.2%)<br>(32.7%)    | 35,718<br>1,637     | 21.6%<br>1.0% | 20,774<br>606        | 58.2%<br>37.0%       |
| Marketing Contracts<br>Meals                                       | 54,328<br>536       | 24.8%<br>0.2%     | 53,667<br>1,000      | 11.9%<br>0.2% | 661<br>(464)         | 1.2%<br>(46.4%)      | 36,903              | 22.3%<br>0.1% | 17,425<br>425        | 47.2%<br>382.6%      |
| Office Supplies                                                    | 108                 | 0.0%              | 150                  | 0.0%          | (42)                 | (28.0%)              | -                   | -             | 108                  | 100.0%               |
| Postage<br>Printing                                                | 332<br>3,143        | 0.2%<br>1.4%      | 833<br>15,000        | 0.2%<br>3.3%  | (501)<br>(11,857)    | (60.2%)<br>(79.0%)   | 196<br>959          | 0.1%<br>0.6%  | 136<br>2,184         | 69.1%<br>227.7%      |
| Public Relations<br>Rent                                           | 1,496<br>34         | 0.7%<br>0.0%      | 1,667<br>-           | 0.4%<br>-     | (171)<br>34          | (10.2%)<br>100.0%    | 1,460               | 0.9%<br>-     | 36<br>34             | 2.5%<br>100.0%       |
| Sales and Marketing Exp Other<br>Hospitality for Hospitality       | 275<br>356          | 0.1%<br>0.2%      | 667<br>1,333         | 0.1%<br>0.3%  | (392)<br>(977)       | (58.8%)<br>(73.3%)   | 1,384               | 0.8%          | (1,109)<br>356       | (80.1%)<br>100.0%    |
| SponsorShip Marketing<br>Travel Trader& Consumer Market Show       | 2,461<br>23,077     | 1.1%<br>10.6%     | 2,000<br>8,333       | 0.4%<br>1.8%  | 461<br>14,744        | 23.0%<br>176.9%      | -                   | -             | 2,461<br>23,077      | 100.0%<br>100.0%     |
| Staff-Marketing<br>Vehicle Maintenance                             | 98,836<br>501       | 45.2%<br>0.2%     | 111,267<br>1,667     | 24.6%<br>0.4% | (12,430)<br>(1,166)  | (11.2%)<br>(70.0%)   | 59,464              | 35.9%         | 39,373<br>501        | 66.2%<br>100.0%      |
| Website                                                            | 13,534              | 6.2%<br>163.7%    | 20,000               | 4.4%          | (6,466)              | (32.3%)<br>7.3%      | 4,370               | 2.6%          | 9,164                | 209.7%<br>28.5%      |
| Sub-Total Sales and Marketing Expense                              | 358,054             | 103.7%            | 333,584              | 13.1%         | 24,470               | 1.3%                 | 278,733             | 168.2%        | 79,321               | 20.5%                |
| Destination Marketing Activity<br>ARPA Wayfinding                  | 8,662               | 4.0%              | 34,240               | 7.6%          | (25,578)             | (74.7%)              | 42,300              | 25.5%         | (33,638)             | (79.5%)              |
| City of Chico Travel Chico Brand<br>Desitination Management Plan   | -                   | -                 | -                    | -             | -                    | -                    | 29,563<br>3,144     | 17.8%<br>1.9% | (29,563)<br>(3,144)  | (100.0%)<br>(100.0%) |
| Sub-Total Destination Marketing Activity                           | 8,662               | 4.0%              | 34,240               | 7.6%          | (25,578)             | (74.7%)              | 75,008              | 45.3%         | (66,346)             | (88.5%)              |
| Zone and Micro-Marketing<br>Chico Zone/Travel Chico                | 4,758               | 2.2%              | 13,333               | 2.9%          | (8,576)              | (64.3%)              | 16,840              | 10.2%         | (12,082)             | (71.7%)              |
| Paradise Zone<br>Oroville Zone                                     | 30<br>511           | 0.0%<br>0.2%      | 2,333<br>10,000      | 0.5%<br>2.2%  | (2,303)<br>(9,489)   | (98.7%)<br>(94.9%)   | -                   | -             | 30<br>511            | 100.0%<br>100.0%     |
| Sub-Total Zone and Micro-Marketing                                 | 5,299               | 2.4%              | 25,667               | 5.7%          | (20,368)             | (79.4%)              | 16,840              | 10.2%         | (11,541)             | (68.5%)              |
| Admin Expenses<br>Advertising                                      | -                   | -                 | -                    | _             | -                    | -                    | 72                  | 0.0%          | (72)                 | (100.0%)             |
| Bank fees<br>Conference, Convention, Meeting                       | 40<br>793           | 0.0%<br>0.4%      | 167<br>2,500         | 0.0%<br>0.6%  | (127)<br>(1,707)     | (76.1%)<br>(68.3%)   | 107<br>2,661        | 0.1%<br>1.6%  | (67)<br>(1,869)      | (62.6%)<br>(70.2%)   |
| Contract services<br>Depreciation                                  | 9,850               | 4.5%              | -                    | -             | - 9,850              | - 100.0%             | 1,300               | 0.8%          | (1,300)<br>9,850     | (100.0%)<br>100.0%   |
| Education<br>Filing fees/ taxes                                    | - 387               | - 0.2%            | 200                  | 0.0%          | - 187                | 93.3%                | 69                  | 0.0%          | (69)<br>387          | (100.0%)<br>100.0%   |
| General Administration                                             | 2,198               | 1.0%              | 1,000                | 0.2%          | 1,198                | 119.8%               | 433                 | 0.3%          | 1,765                | 407.6%               |
| Insurance<br>Interest expense                                      | 2,885<br>2          | 1.3%<br>0.0%      | 1,667                | 0.4%          | 1,219<br>2           | 73.1%<br>100.0%      | 103                 | 0.1%          | 2,885<br>(101)       | 100.0%<br>(98.1%)    |
| Meals<br>Membership dues                                           | 309                 | 0.1%<br>-         | 333<br>400           | 0.1%<br>0.1%  | (24)<br>(400)        | (7.3%)<br>(100.0%)   | 568<br>2,100        | 0.3%<br>1.3%  | (259)<br>(2,100)     | (45.6%)<br>(100.0%)  |
| Office supplies<br>Postage                                         | 3,424<br>128        | 1.6%<br>0.1%      | 1,333<br>183         | 0.3%<br>0.0%  | 2,091<br>(56)        | 156.8%<br>(30.4%)    | 2,723<br>123        | 1.6%<br>0.1%  | 701<br>4             | 25.7%<br>3.6%        |
| Printing and Copying<br>Professional fees - Accounting             | -<br>15,083         | -<br>6.9%         | 333<br>10,000        | 0.1%<br>2.2%  | (333)<br>5,083       | (100.0%)<br>50.8%    | 85<br>5,458         | 0.1%<br>3.3%  | (85)<br>9,625        | (100.0%)<br>176.3%   |
| Professional fees - Legal<br>Professional fees - Human Resources   | 6,703<br>38         | 3.1%<br>0.0%      | 1,000<br>2,500       | 0.2%<br>0.6%  | 5,703<br>(2,462)     | 570.3%<br>(98.5%)    | -                   | -             | 6,703<br>38          | 100.0%<br>100.0%     |
| Rent/ Office Space<br>401k Administration                          | 2,263<br>556        | 1.0%<br>0.3%      | 2,667<br>167         | 0.6%<br>0.0%  | (403)                | (15.1%)<br>233.7%    | 2,595               | 1.6%<br>-     | (332)<br>556         | (12.8%)<br>100.0%    |
| Staffing - Admin                                                   | 10,919              | 5.0%              | 6,783                | 1.5%          | 4,136                | 61.0%                | 12,979              | 7.8%          | (2,059)              | (15.9%)              |
| Subscriptions<br>Telephone, Telecommunications                     | 624<br>604          | 0.3%<br>0.3%      | 400<br>1,167         | 0.1%<br>0.3%  | 224<br>(563)         | 56.1%<br>(48.2%)     | 689<br>1,068        | 0.4%<br>0.6%  | (65)<br>(464)        | (9.4%)<br>(43.5%)    |
| Travel<br>Admin Expense- Other                                     | 990                 | 0.5%              | 1,167<br>833         | 0.3%<br>0.2%  | (177)<br>(833)       | (15.2%)<br>(100.0%)  | 2,897<br>142        | 1.7%<br>0.1%  | (1,907)<br>(142)     | (65.8%)<br>(100.0%)  |
| Sub-Total Admin Expenses                                           | 57,795              | 26.4%             | 34,800               | 7.7%          | 22,995               | 66.1%                | 36,173              | 21.8%         | 21,622               | 59.8%                |
| TOTAL PROGRAM EXPENSES                                             | 429,821             | 196.5%<br>(96.5%) | 434,251<br>\$ 18 397 | 95.9%         | (4,429)              | (1.0%)               | 409,252             | 247.0%        | 20,569<br>\$ 32,496  | 5.0%<br>13.3%        |
| NET INCOME/(NET LOSS)                                              | \$ (211,088)        | (96.5%)           | \$ 18,397            | 4.1%          | \$ (229,485)         | (1,247.4%)           | \$ (243,585)        | (147.0%)      | \$ 32,496            | 13.5%                |