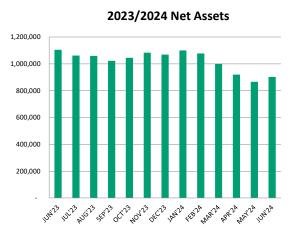

| \$23.66      | \$23.66      |
|                |            |                  |     |              |                  |              |                                                                                                     | \$352,521.72 | \$352,521.72 |



# **Financial Statements**

For the period ending YTD June 30th, 2024

Index:

| Page 1 -2 | Dashboards                           |
|-----------|--------------------------------------|
| Page 3    | Balance Sheet                        |
| Page 4    | Balance Sheet Ratios                 |
| Page 5    | Year to Date Statement of Activities |
| Page 6    | Statement of Activities by Class     |

#### Explore Butte County Financial Dashboard For the period ending June 30th, 2024















Total Expenses YTD



**Program Income YTD** 





|                                | June<br>2024<br>\$ | June<br>2023<br>\$ | Variance<br>Inc/(Dec)<br>\$ | Variance<br>Inc/(Dec)<br>% |
|--------------------------------|--------------------|--------------------|-----------------------------|----------------------------|
| ASSETS                         |                    |                    |                             |                            |
| Current Assets                 |                    |                    |                             |                            |
| Cash                           |                    |                    |                             |                            |
| Checking                       | 332,321            | 997,919