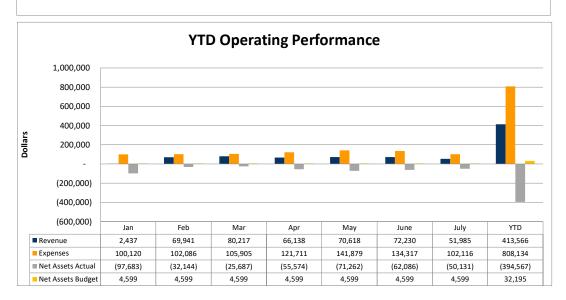

Year-to-Date Comparative Income Statement For the period ending April 30th, 2024

|                                                                    | April 2<br>YTD - AC |                   | April 2<br>YTD - BU  |               | VARIA<br>TO BUE      | OGET                 | April 2<br>YTD - AC |               | Apr '24 T<br>ACTUALS | VARIANCE             |
|--------------------------------------------------------------------|---------------------|-------------------|----------------------|---------------|----------------------|----------------------|---------------------|---------------|----------------------|----------------------|
|                                                                    | \$                  | %                 | \$                   | %             | \$                   | %                    | \$                  | %             | \$                   | %                    |
| REVENUES & OTHER SUPPORT:                                          |                     |                   |                      |               |                      |                      |                     |               |                      |                      |
| Program Income<br>Butte County                                     | -                   | -                 | 2,060                | 0.5%          | (2,060)              | (100.0%)             | -                   | -             | -                    | -                    |
| Chico<br>Gridley                                                   | 96,935              | 44.3%<br>-        | 230,033<br>2,403     | 50.8%<br>0.5% | (133,098)<br>(2,403) | (57.9%)<br>(100.0%)  | 100,387             | 60.6%<br>-    | (3,452)              | (3.4%)               |
| Oroville<br>Paradise                                               | 27,996<br>7,762     | 12.8%<br>3.5%     | 51,500<br>12,017     | 11.4%<br>2.7% | (23,504)<br>(4,255)  | (45.6%)<br>(35.4%)   | 24,598              | 14.8%<br>-    | 3,398<br>7,762       | 13.8%<br>100.0%      |
| Sub-Total Program Income                                           | 132,694             | 60.7%             | 298,013              | 65.8%         | (165,320)            | (55.5%)              | 124,985             | 75.4%         | 7,709                | 6.2%                 |
| Other Income<br>Interest Income                                    | 2,489               | 1.1%              | 33                   | 0.0%          | 2,456                | 7,367.7%             | 36                  | 0.0%          | 2,453                | 6,813.8%             |
| Butte County - Microfunding                                        | -                   | -                 | 1,057                | 0.2%          | (1,057)              | (100.0%)             | -                   | -             | -                    | -                    |
| City of Chico - Microfunding<br>City of Oroville - Microfunding    | 13,333              | 6.1%<br>-         | 85,960<br>17,966     | 19.0%<br>4.0% | (72,627)<br>(17,966) | (84.5%)<br>(100.0%)  | 36,747              | -<br>22.2%    | 13,333<br>(36,747)   | 100.0%<br>(100.0%)   |
| County ARPA -Wayfinding Signage<br>Town of Paradise - Microfunding | -                   | -                 | 34,893<br>5,625      | 7.7%<br>1.2%  | (34,893)<br>(5,625)  | (100.0%)<br>(100.0%) | -                   | -             | -                    | -                    |
| Cooperative Program Funding<br>City of Gridley - Microfunding      | 7,577<br>555        | 3.5%<br>0.3%      | 8,333<br>767         | 1.8%<br>0.2%  | (757)<br>(212)       | (9.1%)<br>(27.7%)    | 3,400               | 2.1%          | 4,177<br>555         | 122.8%<br>100.0%     |
| Other Income<br>Sub-Total Other Income                             | 62,085<br>86,039    | 28.4%<br>39.3%    | -<br>154,635         | -<br>34.2%    | 62,085<br>(68,595)   | 100.0%<br>(44.4%)    | 500<br>40,683       | 0.3%<br>24.6% | 61,585<br>45,357     | 12,317.0%<br>111.5%  |
| TOTAL REVENUE                                                      | 218,733             | 100.0%            | 452,648              | 100.0%        | (233,915)            | (51.7%)              | 165,668             | 100.0%        | 53,065               | 32.0%                |
| PROGRAM EXPENSES:                                                  |                     |                   |                      |               |                      |                      |                     |               |                      |                      |
| Assessment Rate 2%<br>2% Fee - Butte County                        |                     |                   | 41                   | 0.0%          | (41)                 | (100.0%)             |                     |               |                      |                      |
| 2% Fee - Chico                                                     | -                   | -                 | 4,601                | 1.0%          | (4,601)              | (100.0%)             | 2,008               | 1.2%          | (2,008)              | (100.0%)             |
| 2% Fee - Gridley<br>2% Fee - Oroville                              | 11                  | 0.0%              | 48<br>1,030          | 0.0%<br>0.2%  | (37)<br>(1,030)      | (76.9%)<br>(100.0%)  | 492                 | -<br>0.3%     | 11<br>(492)          | 100.0%<br>(100.0%)   |
| 2% Fee - Paradise<br>Sub-total Assessment Rate 2%                  | - 11                | - 0.0%            | 240<br>5,960         | 0.1%<br>1.3%  | (240)<br>(5,949)     | (100.0%)<br>(99.8%)  | 2,500               | -<br>1.5%     | - (2,489)            | -<br>(99.6%)         |
| Sales and Marketing Expense                                        |                     |                   |                      |               |                      |                      |                     |               |                      |                      |
| Advertising<br>Conferences                                         | 77,445<br>22,856    | 35.4%<br>10.4%    | 44,333<br>10,000     | 9.8%<br>2.2%  | 33,111<br>12,856     | 74.7%<br>128.6%      | 127,995<br>8,537    | 77.3%<br>5.2% | (50,550)<br>14,320   | (39.5%)<br>167.7%    |
| Creative Services<br>Dues and Memberships                          | 56,493<br>2,243     | 25.8%<br>1.0%     | 58,333<br>3,333      | 12.9%<br>0.7% | (1,841)<br>(1,090)   | (3.2%)<br>(32.7%)    | 35,718<br>1,637     | 21.6%<br>1.0% | 20,774<br>606        | 58.2%<br>37.0%       |
| Marketing Contracts<br>Meals                                       | 54,328<br>536       | 24.8%<br>0.2%     | 53,667<br>1,000      | 11.9%<br>0.2% | 661<br>(464)         | 1.2%<br>(46.4%)      | 36,903              | 22.3%<br>0.1% | 17,425<br>425        | 47.2%<br>382.6%      |
| Office Supplies                                                    | 108                 | 0.0%              | 150                  | 0.0%          | (42)                 | (28.0%)              | -                   | -             | 108                  | 100.0%               |
| Postage<br>Printing                                                | 332<br>3,143        | 0.2%<br>1.4%      | 833<br>15,000        | 0.2%<br>3.3%  | (501)<br>(11,857)    | (60.2%)<br>(79.0%)   | 196<br>959          | 0.1%<br>0.6%  | 136<br>2,184         | 69.1%<br>227.7%      |
| Public Relations<br>Rent                                           | 1,496<br>34         | 0.7%<br>0.0%      | 1,667<br>-           | 0.4%<br>-     | (171)<br>34          | (10.2%)<br>100.0%    | 1,460               | 0.9%<br>-     | 36<br>34             | 2.5%<br>100.0%       |
| Sales and Marketing Exp Other<br>Hospitality for Hospitality       | 275<br>356          | 0.1%<br>0.2%      | 667<br>1,333         | 0.1%<br>0.3%  | (392)<br>(977)       | (58.8%)<br>(73.3%)   | 1,384               | 0.8%          | (1,109)<br>356       | (80.1%)<br>100.0%    |
| SponsorShip Marketing<br>Travel Trader& Consumer Market Show       | 2,461<br>23,077     | 1.1%<br>10.6%     | 2,000<br>8,333       | 0.4%<br>1.8%  | 461<br>14,744        | 23.0%<br>176.9%      | -                   | -             | 2,461<br>23,077      | 100.0%<br>100.0%     |
| Staff-Marketing<br>Vehicle Maintenance                             | 98,836<br>501       | 45.2%<br>0.2%     | 111,267<br>1,667     | 24.6%<br>0.4% | (12,430)<br>(1,166)  | (11.2%)<br>(70.0%)   | 59,464              | 35.9%         | 39,373<br>501        | 66.2%<br>100.0%      |
| Website                                                            | 13,534              | 6.2%<br>163.7%    | 20,000               | 4.4%          | (6,466)              | (32.3%)<br>7.3%      | 4,370               | 2.6%          | 9,164                | 209.7%<br>28.5%      |
| Sub-Total Sales and Marketing Expense                              | 358,054             | 103.7%            | 333,584              | 13.1%         | 24,470               | 1.3%                 | 278,733             | 168.2%        | 79,321               | 20.5%                |
| Destination Marketing Activity<br>ARPA Wayfinding                  | 8,662               | 4.0%              | 34,240               | 7.6%          | (25,578)             | (74.7%)              | 42,300              | 25.5%         | (33,638)             | (79.5%)              |
| City of Chico Travel Chico Brand<br>Desitination Management Plan   | -                   | -                 | -                    | -             | -                    | -                    | 29,563<br>3,144     | 17.8%<br>1.9% | (29,563)<br>(3,144)  | (100.0%)<br>(100.0%) |
| Sub-Total Destination Marketing Activity                           | 8,662               | 4.0%              | 34,240               | 7.6%          | (25,578)             | (74.7%)              | 75,008              | 45.3%         | (66,346)             | (88.5%)              |
| Zone and Micro-Marketing<br>Chico Zone/Travel Chico                | 4,758               | 2.2%              | 13,333               | 2.9%          | (8,576)              | (64.3%)              | 16,840              | 10.2%         | (12,082)             | (71.7%)              |
| Paradise Zone<br>Oroville Zone                                     | 30<br>511           | 0.0%<br>0.2%      | 2,333<br>10,000      | 0.5%<br>2.2%  | (2,303)<br>(9,489)   | (98.7%)<br>(94.9%)   | -                   | -             | 30<br>511            | 100.0%<br>100.0%     |
| Sub-Total Zone and Micro-Marketing                                 | 5,299               | 2.4%              | 25,667               | 5.7%          | (20,368)             | (79.4%)              | 16,840              | 10.2%         | (11,541)             | (68.5%)              |
| Admin Expenses<br>Advertising                                      | -                   | -                 | -                    | _             | -                    | -                    | 72                  | 0.0%          | (72)                 | (100.0%)             |
| Bank fees<br>Conference, Convention, Meeting                       | 40<br>793           | 0.0%<br>0.4%      | 167<br>2,500         | 0.0%<br>0.6%  | (127)<br>(1,707)     | (76.1%)<br>(68.3%)   | 107<br>2,661        | 0.1%<br>1.6%  | (67)<br>(1,869)      | (62.6%)<br>(70.2%)   |
| Contract services<br>Depreciation                                  | 9,850               | 4.5%              | -                    | -             | - 9,850              | - 100.0%             | 1,300               | 0.8%          | (1,300)<br>9,850     | (100.0%)<br>100.0%   |
| Education<br>Filing fees/ taxes                                    | - 387               | - 0.2%            | 200                  | 0.0%          | - 187                | 93.3%                | 69                  | 0.0%          | (69)<br>387          | (100.0%)<br>100.0%   |
| General Administration                                             | 2,198               | 1.0%              | 1,000                | 0.2%          | 1,198                | 119.8%               | 433                 | 0.3%          | 1,765                | 407.6%               |
| Insurance<br>Interest expense                                      | 2,885<br>2          | 1.3%<br>0.0%      | 1,667                | 0.4%          | 1,219<br>2           | 73.1%<br>100.0%      | 103                 | 0.1%          | 2,885<br>(101)       | 100.0%<br>(98.1%)    |
| Meals<br>Membership dues                                           | 309                 | 0.1%<br>-         | 333<br>400           | 0.1%<br>0.1%  | (24)<br>(400)        | (7.3%)<br>(100.0%)   | 568<br>2,100        | 0.3%<br>1.3%  | (259)<br>(2,100)     | (45.6%)<br>(100.0%)  |
| Office supplies<br>Postage                                         | 3,424<br>128        | 1.6%<br>0.1%      | 1,333<br>183         | 0.3%<br>0.0%  | 2,091<br>(56)        | 156.8%<br>(30.4%)    | 2,723<br>123        | 1.6%<br>0.1%  | 701<br>4             | 25.7%<br>3.6%        |
| Printing and Copying<br>Professional fees - Accounting             | -<br>15,083         | -<br>6.9%         | 333<br>10,000        | 0.1%<br>2.2%  | (333)<br>5,083       | (100.0%)<br>50.8%    | 85<br>5,458         | 0.1%<br>3.3%  | (85)<br>9,625        | (100.0%)<br>176.3%   |
| Professional fees - Legal<br>Professional fees - Human Resources   | 6,703<br>38         | 3.1%<br>0.0%      | 1,000<br>2,500       | 0.2%<br>0.6%  | 5,703<br>(2,462)     | 570.3%<br>(98.5%)    | -                   | -             | 6,703<br>38          | 100.0%<br>100.0%     |
| Rent/ Office Space<br>401k Administration                          | 2,263<br>556        | 1.0%<br>0.3%      | 2,667<br>167         | 0.6%<br>0.0%  | (403)                | (15.1%)<br>233.7%    | 2,595               | 1.6%<br>-     | (332)<br>556         | (12.8%)<br>100.0%    |
| Staffing - Admin                                                   | 10,919              | 5.0%              | 6,783                | 1.5%          | 4,136                | 61.0%                | 12,979              | 7.8%          | (2,059)              | (15.9%)              |
| Subscriptions<br>Telephone, Telecommunications                     | 624<br>604          | 0.3%<br>0.3%      | 400<br>1,167         | 0.1%<br>0.3%  | 224<br>(563)         | 56.1%<br>(48.2%)     | 689<br>1,068        | 0.4%<br>0.6%  | (65)<br>(464)        | (9.4%)<br>(43.5%)    |
| Travel<br>Admin Expense- Other                                     | 990                 | 0.5%              | 1,167<br>833         | 0.3%<br>0.2%  | (177)<br>(833)       | (15.2%)<br>(100.0%)  | 2,897<br>142        | 1.7%<br>0.1%  | (1,907)<br>(142)     | (65.8%)<br>(100.0%)  |
| Sub-Total Admin Expenses                                           | 57,795              | 26.4%             | 34,800               | 7.7%          | 22,995               | 66.1%                | 36,173              | 21.8%         | 21,622               | 59.8%                |
| TOTAL PROGRAM EXPENSES                                             | 429,821             | 196.5%<br>(96.5%) | 434,251<br>\$ 18 397 | 95.9%         | (4,429)              | (1.0%)               | 409,252             | 247.0%        | 20,569<br>\$ 32,496  | 5.0%<br>13.3%        |
| NET INCOME/(NET LOSS)                                              | \$ (211,088)        | (96.5%)           | \$ 18,397            | 4.1%          | \$ (229,485)         | (1,247.4%)           | \$ (243,585)        | (147.0%)      | \$ 32,496            | 13.5%                |