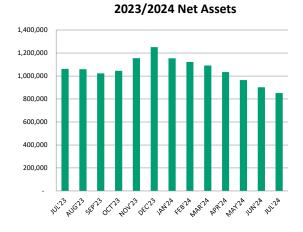

# 2023/2024 Net Assets

| Deferred Revenue               | 66,667    | -         | 66,667   | 100.0%   |
|--------------------------------|-----------|-----------|----------|----------|
| TOTAL LIABILITIES              | 135,283   | 10,823    | 124,460  | 1,150.0% |
| NET ASSETS                     |           |           |          |          |
| Unrestricted Net Assets        | 778,236   | 872,784   | (94,548) | (10.8%)  |
| Net Assets - Reserved          | 467,846   | 486,559   | (18,713) | (3.8%)   |
| Current Year Income            | (211,088) | (243,585) | 32,496   | 13.3%    |
| Total Net Assets               | 1,034,994 | 1,115,758 | (80,764) | (7.2%)   |
| TOTAL LIABILITIES & NET ASSETS | 1,170,277 | 1,126,581 | 43,696   | 3.9%     |