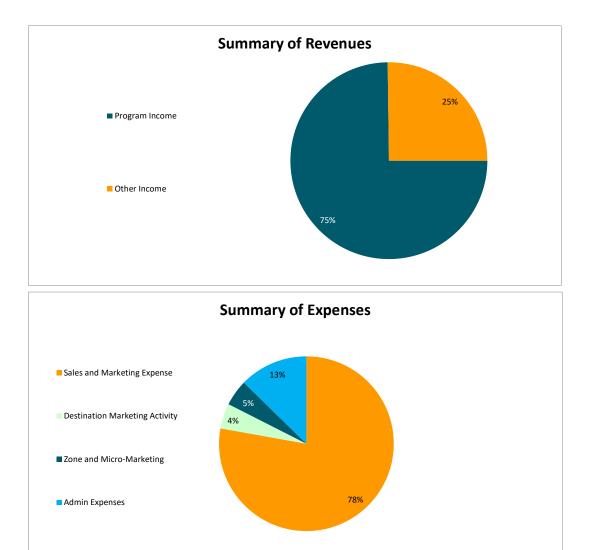

Year-to-Date Comparative Income Statement For the period ending April 30th, 2024

|                                                                    | April 2<br>YTD - AC |                   | April 2<br>YTD - BU  |               | VARIA<br>TO BUE      | OGET                 | April 2<br>YTD - AC |               | Apr '24 T<br>ACTUALS | VARIANCE             |
|--------------------------------------------------------------------|---------------------|-------------------|----------------------|---------------|----------------------|----------------------|---------------------|---------------|----------------------|----------------------|
|                                                                    | \$                  | %                 | \$                   | %             | \$                   | %                    | \$                  | %             | \$                   | %                    |
| REVENUES & OTHER SUPPORT:                                          |                     |                   |                      |               |                      |                      |                     |               |                      |                      |
| Program Income<br>Butte County                                     | -                   | -                 | 2,060                | 0.5%          | (2,060)              | (100.0%)             | -                   | -             | -                    | -                    |
| Chico<br>Gridley                                                   | 96,935              | 44.3%<br>-        | 230,033<br>2,403     | 50.8%<br>0.5% | (133,098)<br>(2,403) | (57.9%)<br>(100.0%)  | 100,387             | 60.6%<br>-    | (3,452)              | (3.4%)               |
| Oroville<br>Paradise                                               | 27,996<br>7,762     | 12.8%<br>3.5%     | 51,500<br>12,017     | 11.4%<br>2.7% | (23,504)<br>(4,255)  | (45.6%)<br>(35.4%)   | 24,598              | 14.8%<br>-    | 3,398<br>7,762       | 13.8%<br>100.0%      |
| Sub-Total Program Income                                           | 132,694             | 60.7%             | 298,013              | 65.8%         | (165,320)            | (55.5%)              | 124,985             | 75.4%         | 7,709                | 6.2%                 |
| Other Income<br>Interest Income                                    | 2,489               | 1.1%              | 33                   | 0.0%          | 2,456                | 7,367.7%             | 36                  | 0.0%          | 2,453                | 6,813.8%             |
| Butte County - Microfunding                                        | -                   | -                 | 1,057                | 0.2%          | (1,057)              | (100.0%)             | -                   | -             | -                    | -                    |
| City of Chico - Microfunding<br>City of Oroville - Microfunding    | 13,333              | 6.1%<br>-         | 85,960<br>17,966     | 19.0%<br>4.0% | (72,627)<br>(17,966) | (84.5%)<br>(100.0%)  | 36,747              | -<br>22.2%    | 13,333<br>(36,747)   | 100.0%<br>(100.0%)   |
| County ARPA -Wayfinding Signage<br>Town of Paradise - Microfunding | -                   | -                 | 34,893<br>5,625      | 7.7%<br>1.2%  | (34,893)<br>(5,625)  | (100.0%)<br>(100.0%) | -                   | -             | -                    | -                    |
| Cooperative Program Funding<br>City of Gridley - Microfunding      | 7,577<br>555        | 3.5%<br>0.3%      | 8,333<br>767         | 1.8%<br>0.2%  | (757)<br>(212)       | (9.1%)<br>(27.7%)    | 3,400               | 2.1%          | 4,177<br>555         | 122.8%<br>100.0%     |
| Other Income<br>Sub-Total Other Income                             | 62,085<br>86,039    | 28.4%<br>39.3%    | -<br>154,635         | -<br>34.2%    | 62,085<br>(68,595)   | 100.0%<br>(44.4%)    | 500<br>40,683       | 0.3%<br>24.6% | 61,585<br>45,357     | 12,317.0%<br>111.5%  |
| TOTAL REVENUE                                                      | 218,733             | 100.0%            | 452,648              | 100.0%        | (233,915)            | (51.7%)              | 165,668             | 100.0%        | 53,065               | 32.0%                |
| PROGRAM EXPENSES:                                                  |                     |                   |                      |               |                      |                      |                     |               |                      |                      |
| Assessment Rate 2%<br>2% Fee - Butte County                        |                     |                   | 41                   | 0.0%          | (41)                 | (100.0%)             |                     |               |                      |                      |
| 2% Fee - Chico                                                     | -                   | -                 | 4,601                | 1.0%          | (4,601)              | (100.0%)             | 2,008               | 1.2%          | (2,008)              | (100.0%)             |
| 2% Fee - Gridley<br>2% Fee - Oroville                              | 11                  | 0.0%              | 48<br>1,030          | 0.0%<br>0.2%  | (37)<br>(1,030)      | (76.9%)<br>(100.0%)  | 492                 | -<br>0.3%     | 11<br>(492)          | 100.0%<br>(100.0%)   |
| 2% Fee - Paradise<br>Sub-total Assessment Rate 2%                  | - 11                | - 0.0%            | 240<br>5,960         | 0.1%<br>1.3%  | (240)<br>(5,949)     | (100.0%)<br>(99.8%)  | 2,500               | -<br>1.5%     | - (2,489)            | -<br>(99.6%)         |
| Sales and Marketing Expense                                        |                     |                   |                      |               |                      |                      |                     |               |                      |                      |
| Advertising<br>Conferences                                         | 77,445<br>22,856    | 35.4%<br>10.4%    | 44,333<br>10,000     | 9.8%<br>2.2%  | 33,111<br>12,856     | 74.7%<br>128.6%      | 127,995<br>8,537    | 77.3%<br>5.2% | (50,550)<br>14,320   | (39.5%)<br>167.7%    |
| Creative Services<br>Dues and Memberships                          | 56,493<br>2,243     | 25.8%<br>1.0%     | 58,333<br>3,333      | 12.9%<br>0.7% | (1,841)<br>(1,090)   | (3.2%)<br>(32.7%)    | 35,718<br>1,637     | 21.6%<br>1.0% | 20,774<br>606        | 58.2%<br>37.0%       |
| Marketing Contracts<br>Meals                                       | 54,328<br>536       | 24.8%<br>0.2%     | 53,667<br>1,000      | 11.9%<br>0.2% | 661<br>(464)         | 1.2%<br>(46.4%)      | 36,903              | 22.3%<br>0.1% | 17,425<br>425        | 47.2%<br>382.6%      |
| Office Supplies                                                    | 108                 | 0.0%              | 150                  | 0.0%          | (42)                 | (28.0%)              | -                   | -             | 108                  | 100.0%               |
| Postage<br>Printing                                                | 332<br>3,143        | 0.2%<br>1.4%      | 833<br>15,000        | 0.2%<br>3.3%  | (501)<br>(11,857)    | (60.2%)<br>(79.0%)   | 196<br>959          | 0.1%<br>0.6%  | 136<br>2,184         | 69.1%<br>227.7%      |
| Public Relations<br>Rent                                           | 1,496<br>34         | 0.7%<br>0.0%      | 1,667<br>-           | 0.4%<br>-     | (171)<br>34          | (10.2%)<br>100.0%    | 1,460               | 0.9%<br>-     | 36<br>34             | 2.5%<br>100.0%       |
| Sales and Marketing Exp Other<br>Hospitality for Hospitality       | 275<br>356          | 0.1%<br>0.2%      | 667<br>1,333         | 0.1%<br>0.3%  | (392)<br>(977)       | (58.8%)<br>(73.3%)   | 1,384               | 0.8%          | (1,109)<br>356       | (80.1%)<br>100.0%    |
| SponsorShip Marketing<br>Travel Trader& Consumer Market Show       | 2,461<br>23,077     | 1.1%<br>10.6%     | 2,000<br>8,333       | 0.4%<br>1.8%  | 461<br>14,744        | 23.0%<br>176.9%      | -                   | -             | 2,461<br>23,077      | 100.0%<br>100.0%     |
| Staff-Marketing<br>Vehicle Maintenance                             | 98,836<br>501       | 45.2%<br>0.2%     | 111,267<br>1,667     | 24.6%<br>0.4% | (12,430)<br>(1,166)  | (11.2%)<br>(70.0%)   | 59,464              | 35.9%         | 39,373<br>501        | 66.2%<br>100.0%      |
| Website                                                            | 13,534              | 6.2%<br>163.7%    | 20,000               | 4.4%          | (6,466)              | (32.3%)<br>7.3%      | 4,370               | 2.6%          | 9,164                | 209.7%<br>28.5%      |
| Sub-Total Sales and Marketing Expense                              | 358,054             | 103.7%            | 333,584              | 13.1%         | 24,470               | 1.3%                 | 278,733             | 168.2%        | 79,321               | 20.5%                |
| Destination Marketing Activity<br>ARPA Wayfinding                  | 8,662               | 4.0%              | 34,240               | 7.6%          | (25,578)             | (74.7%)              | 42,300              | 25.5%         | (33,638)             | (79.5%)              |
| City of Chico Travel Chico Brand<br>Desitination Management Plan   | -                   | -                 | -                    | -             | -                    | -                    | 29,563<br>3,144     | 17.8%<br>1.9% | (29,563)<br>(3,144)  | (100.0%)<br>(100.0%) |
| Sub-Total Destination Marketing Activity                           | 8,662               | 4.0%              | 34,240               | 7.6%          | (25,578)             | (74.7%)              | 75,008              | 45.3%         | (66,346)             | (88.5%)              |
| Zone and Micro-Marketing<br>Chico Zone/Travel Chico                | 4,758               | 2.2%              | 13,333               | 2.9%          | (8,576)              | (64.3%)              | 16,840              | 10.2%         | (12,082)             | (71.7%)              |
| Paradise Zone<br>Oroville Zone                                     | 30<br>511           | 0.0%<br>0.2%      | 2,333<br>10,000      | 0.5%<br>2.2%  | (2,303)<br>(9,489)   | (98.7%)<br>(94.9%)   | -                   | -             | 30<br>511            | 100.0%<br>100.0%     |
| Sub-Total Zone and Micro-Marketing                                 | 5,299               | 2.4%              | 25,667               | 5.7%          | (20,368)             | (79.4%)              | 16,840              | 10.2%         | (11,541)             | (68.5%)              |
| Admin Expenses<br>Advertising                                      | -                   | -                 | -                    | _             | -                    | -                    | 72                  | 0.0%          | (72)                 | (100.0%)             |
| Bank fees<br>Conference, Convention, Meeting                       | 40<br>793           | 0.0%<br>0.4%      | 167<br>2,500         | 0.0%<br>0.6%  | (127)<br>(1,707)     | (76.1%)<br>(68.3%)   | 107<br>2,661        | 0.1%<br>1.6%  | (67)<br>(1,869)      | (62.6%)<br>(70.2%)   |
| Contract services<br>Depreciation                                  | 9,850               | 4.5%              | -                    | -             | - 9,850              | - 100.0%             | 1,300               | 0.8%          | (1,300)<br>9,850     | (100.0%)<br>100.0%   |
| Education<br>Filing fees/ taxes                                    | - 387               | - 0.2%            | 200                  | 0.0%          | - 187                | 93.3%                | 69                  | 0.0%          | (69)<br>387          | (100.0%)<br>100.0%   |
| General Administration                                             | 2,198               | 1.0%              | 1,000                | 0.2%          | 1,198                | 119.8%               | 433                 | 0.3%          | 1,765                | 407.6%               |
| Insurance<br>Interest expense                                      | 2,885<br>2          | 1.3%<br>0.0%      | 1,667                | 0.4%          | 1,219<br>2           | 73.1%<br>100.0%      | 103                 | 0.1%          | 2,885<br>(101)       | 100.0%<br>(98.1%)    |
| Meals<br>Membership dues                                           | 309                 | 0.1%<br>-         | 333<br>400           | 0.1%<br>0.1%  | (24)<br>(400)        | (7.3%)<br>(100.0%)   | 568<br>2,100        | 0.3%<br>1.3%  | (259)<br>(2,100)     | (45.6%)<br>(100.0%)  |
| Office supplies<br>Postage                                         | 3,424<br>128        | 1.6%<br>0.1%      | 1,333<br>183         | 0.3%<br>0.0%  | 2,091<br>(56)        | 156.8%<br>(30.4%)    | 2,723<br>123        | 1.6%<br>0.1%  | 701<br>4             | 25.7%<br>3.6%        |
| Printing and Copying<br>Professional fees - Accounting             | -<br>15,083         | -<br>6.9%         | 333<br>10,000        | 0.1%<br>2.2%  | (333)<br>5,083       | (100.0%)<br>50.8%    | 85<br>5,458         | 0.1%<br>3.3%  | (85)<br>9,625        | (100.0%)<br>176.3%   |
| Professional fees - Legal<br>Professional fees - Human Resources   | 6,703<br>38         | 3.1%<br>0.0%      | 1,000<br>2,500       | 0.2%<br>0.6%  | 5,703<br>(2,462)     | 570.3%<br>(98.5%)    | -                   | -             | 6,703<br>38          | 100.0%<br>100.0%     |
| Rent/ Office Space<br>401k Administration                          | 2,263<br>556        | 1.0%<br>0.3%      | 2,667<br>167         | 0.6%<br>0.0%  | (403)                | (15.1%)<br>233.7%    | 2,595               | 1.6%<br>-     | (332)<br>556         | (12.8%)<br>100.0%    |
| Staffing - Admin                                                   | 10,919              | 5.0%              | 6,783                | 1.5%          | 4,136                | 61.0%                | 12,979              | 7.8%          | (2,059)              | (15.9%)              |
| Subscriptions<br>Telephone, Telecommunications                     | 624<br>604          | 0.3%<br>0.3%      | 400<br>1,167         | 0.1%<br>0.3%  | 224<br>(563)         | 56.1%<br>(48.2%)     | 689<br>1,068        | 0.4%<br>0.6%  | (65)<br>(464)        | (9.4%)<br>(43.5%)    |
| Travel<br>Admin Expense- Other                                     | 990                 | 0.5%              | 1,167<br>833         | 0.3%<br>0.2%  | (177)<br>(833)       | (15.2%)<br>(100.0%)  | 2,897<br>142        | 1.7%<br>0.1%  | (1,907)<br>(142)     | (65.8%)<br>(100.0%)  |
| Sub-Total Admin Expenses                                           | 57,795              | 26.4%             | 34,800               | 7.7%          | 22,995               | 66.1%                | 36,173              | 21.8%         | 21,622               | 59.8%                |
| TOTAL PROGRAM EXPENSES                                             | 429,821             | 196.5%<br>(96.5%) | 434,251<br>\$ 18 397 | 95.9%         | (4,429)              | (1.0%)               | 409,252             | 247.0%        | 20,569<br>\$ 32,496  | 5.0%<br>13.3%        |
| NET INCOME/(NET LOSS)                                              | \$ (211,088)        | (96.5%)           | \$ 18,397            | 4.1%          | \$ (229,485)         | (1,247.4%)           | \$ (243,585)        | (147.0%)      | \$ 32,496            | 13.5%                |