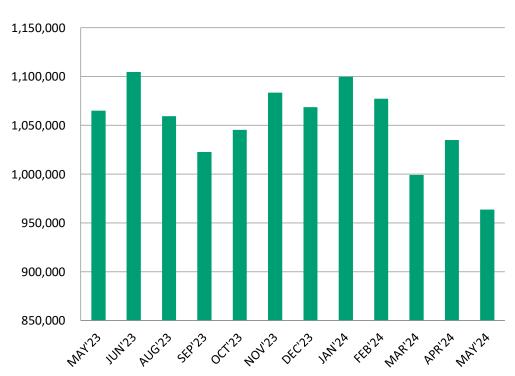

|                      |                   |                                           |                                                                                                                                                  |              |                                                                                                             | \$312,436.17      | \$312,436.17 |



# **Financial Statements**

For the period ending YTD May 31st, 2024

Index:

| Page 1 -2 | Dashboards                           |
|-----------|--------------------------------------|
| Page 3    | Balance Sheet                        |
| Page 4    | Year to Date Statement of Activities |
| Page 5    | Statement of Activities by Class     |







**Current Liabilities YOY** 













2023/2024 Net Assets

**Total Expenses YTD** 







2

|                               | xplore Butte Ccounty    |               |           |           |
|-------------------------------|-------------------------|---------------|-----------|-----------|
|                               | nparative Balance Shee  |               | 2         |           |
| For the period endi           | ng May 31st, 2024 and N | iay 31St, 202 | 3         |           |
|                               | Мау                     | Мау           | Variance  | Variance  |
|                               | 2024                    | 2023          | Inc/(Dec) | Inc/(Dec) |
|                               | \$                      | \$            | \$        | %         |
| ASSETS                        |