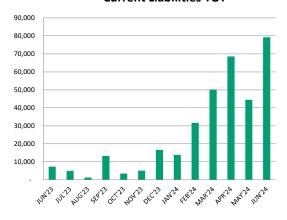

| \$23.66      | \$23.66      |
|                |            |                  |     |              |                  |              |                                                                                                     | \$352,521.72 | \$352,521.72 |



# **Financial Statements**

For the period ending YTD June 30th, 2024

Index:

| Page 1 -2 | Dashboards                           |
|-----------|--------------------------------------|
| Page 3    | Balance Sheet                        |
| Page 4    | Balance Sheet Ratios                 |
| Page 5    | Year to Date Statement of Activities |
| Page 6    | Statement of Activities by Class     |

#### Explore Butte County Financial Dashboard For the period ending June 30th, 2024















Total Expenses YTD



**Program Income YTD** 





|                                | June<br>2024<br>\$ | June<br>2023<br>\$ | Variance<br>Inc/(Dec)<br>\$ | Variance<br>Inc/(Dec)<br>% |
|--------------------------------|--------------------|--------------------|-----------------------------|----------------------------|
| ASSETS                         |                    |                    |                             |                            |
| Current Assets                 |                    |                    |                             |                            |
| Cash                           |                    |                    |                             |                            |
| Checking                       | 332,321            | 997,9