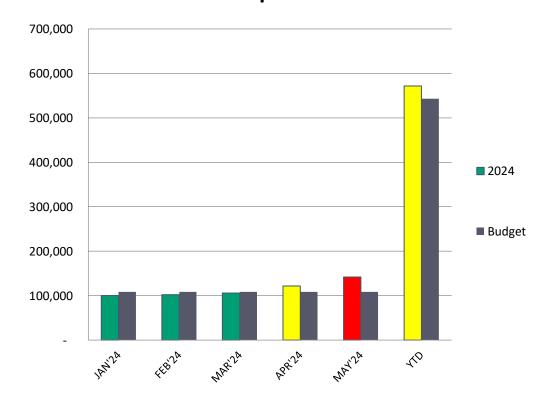

# **Total Expenses YTD**

|                               | Explore Butte Ccounty<br>mparative Balance Shee | t               |                       |                       |
|-------------------------------|-------------------------------------------------|-----------------|-----------------------|-----------------------|
| For the period endir          | ng April 30th, 2024 and A                       | April 30th, 202 | 23                    |                       |
|                               | April<br>2024                                   | April<br>2023   | Variance<br>Inc/(Dec) | Variance<br>Inc/(Dec) |
|                               | \$                                              | \$              | \$                    | %                     |
| ASSETS                        |                                                 |                 |                       |                       |
| Current Assets                |                                                 |                 |                       |                       |
| Cash                          | 432,379                                         | 1,012,436       | (590.057)             | (57.20/)              |
| Checking                      | 432,379                                         | 1,012,430       | (580,057)<br>502,695  | (57.3%)<br>100.0%     |
| Savings<br>Money Market       | 20,018                                          | -               | 20,018                | 100.0%                |
| Total Cash                    | 955,092                                         | 1,012,436       | (57,344)              | (5.7%)                |
| Accounts Receivable           | 123,620                                         | -               | 123,620               | 100.0%                |
| Other Assets                  |                                                 |                 |                       |                       |
| Prepaid Expenses              | 17,934                                          |                 | 17,934                | 100.0%                |
|                               | 17,934                                          | -               | 17,934                | 100.0%                |
| Total Current Assets          | 1,096,645                                       | 1,012,436       | 84,210                | 8.3%                  |
| Fixed Assets                  |                                                 |                 |                       |                       |
| Furniture And Equipment       | 19,636                                          | 19,636          | -                     | -                     |
| Vehicle                       | 137,837                                         | 137,837         | -                     | -                     |
| Less Accumulated Depreciation | (83,842)                                        | (43,328)        | (40,514)              | (93.5%)               |
| Total Fixed Assets            | 73,631                                          | 114,145         | (40,514)              | (35.5%)               |
| TOTAL ASSETS                  | 1,170,277                                       | 1,126,581       | 43,696                | 3.9%                  |
| LIABILITIES                   |                                                 |                 |                       |                       |
| Current Liabilities           |                                                 |                 |                       |                       |
| Accounts Payable              | 52,165                                          | -               | 52,165                | 100.0%                |
| Credit Card Payable           | 4,505                                           | 6,917           | (2,411)               | (34.9%)               |
| Accrued Salaries and Wages    | 13,313                                          | -               | 13,313                | 100.0%                |
| Payroll Liabilities           | (1,368)                                         | 3,906           | (5,273)               | (135.0%)              |
| Total Current Liabilities     | 68,616                                          | 10,823          | 57,794                | 534.0%                |