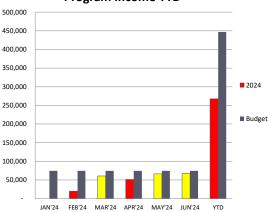

Year-to-Date Comparative Income Statement For the period ending April 30th, 2024

|                                                                    | April 2<br>YTD - AC |                   | April 2<br>YTD - BU  |               | VARIA<br>TO BUE      | OGET                 | April 2<br>YTD - AC |               | Apr '24 T<br>ACTUALS | VARIANCE             |
|--------------------------------------------------------------------|---------------------|-------------------|----------------------|---------------|----------------------|----------------------|---------------------|---------------|----------------------|----------------------|
|                                                                    | \$                  | %                 | \$                   | %             | \$                   | %                    | \$                  | %             | \$                   | %                    |
| REVENUES & OTHER SUPPORT:                                          |                     |                   |                      |               |                      |                      |                     |               |                      |                      |
| Program Income<br>Butte County                                     | -                   | -                 | 2,060                | 0.5%          | (2,060)              | (100.0%)             | -                   | -             | -                    | -                    |
| Chico<br>Gridley                                                   | 96,935              | 44.3%<br>-        | 230,033<br>2,403     | 50.8%<br>0.5% | (133,098)<br>(2,403) | (57.9%)<br>(100.0%)  | 100,387             | 60.6%<br>-    | (3,452)              | (3.4%)               |
| Oroville<br>Paradise                                               | 27,996<br>7,762     | 12.8%<br>3.5%     | 51,500<br>12,017     | 11.4%<br>2.7% | (23,504)<br>(4,255)  | (45.6%)<br>(35.4%)   | 24,598              | 14.8%<br>-    | 3,398<br>7,762       | 13.8%<br>100.0%      |
| Sub-Total Program Income                                           | 132,694             | 60.7%             | 298,013              | 65.8%         | (165,320)            | (55.5%)              | 124,985             | 75.4%         | 7,709                | 6.2%                 |
| Other Income<br>Interest Income                                    | 2,489               | 1.1%              | 33                   | 0.0%          | 2,456                | 7,367.7%             | 36                  | 0.0%          | 2,453                | 6,813.8%             |
| Butte County - Microfunding                                        | -                   | -                 | 1,057                | 0.2%          | (1,057)              | (100.0%)             | -                   | -             | -                    | -                    |
| City of Chico - Microfunding<br>City of Oroville - Microfunding    | 13,333              | 6.1%<br>-         | 85,960<br>17,966     | 19.0%<br>4.0% | (72,627)<br>(17,966) | (84.5%)<br>(100.0%)  | 36,747              | -<br>22.2%    | 13,333<br>(36,747)   | 100.0%<br>(100.0%)   |
| County ARPA -Wayfinding Signage<br>Town of Paradise - Microfunding | -                   | -                 | 34,893<br>5,625      | 7.7%<br>1.2%  | (34,893)<br>(5,625)  | (100.0%)<br>(100.0%) | -                   | -             | -                    | -                    |
| Cooperative Program Funding<br>City of Gridley - Microfunding      | 7,577<br>555        | 3.5%<br>0.3%      | 8,333<br>767         | 1.8%<br>0.2%  | (757)<br>(212)       | (9.1%)<br>(27.7%)    | 3,400               | 2.1%          | 4,177<br>555         | 122.8%<br>100.0%     |
| Other Income<br>Sub-Total Other Income                             | 62,085<br>86,039    | 28.4%<br>39.3%    | -<br>154,635         | -<br>34.2%    | 62,085<br>(68,595)   | 100.0%<br>(44.4%)    | 500<br>40,683       | 0.3%<br>24.6% | 61,585<br>45,357     | 12,317.0%<br>111.5%  |
| TOTAL REVENUE                                                      | 218,733             | 100.0%            | 452,648              | 100.0%        | (233,915)            | (51.7%)              | 165,668             | 100.0%        | 53,065               | 32.0%                |
| PROGRAM EXPENSES:                                                  |                     |                   |                      |               |                      |                      |                     |               |                      |                      |
| Assessment Rate 2%<br>2% Fee - Butte County                        |                     |                   | 41                   | 0.0%          | (41)                 | (100.0%)             |                     |               |                      |                      |
| 2% Fee - Chico                                                     | -                   | -                 | 4,601                | 1.0%          | (4,601)              | (100.0%)             | 2,008               | 1.2%          | (2,008)              | (100.0%)             |
| 2% Fee - Gridley<br>2% Fee - Oroville                              | 11                  | 0.0%              | 48<br>1,030          | 0.0%<br>0.2%  | (37)<br>(1,030)      | (76.9%)<br>(100.0%)  | 492                 | -<br>0.3%     | 11<br>(492)          | 100.0%<br>(100.0%)   |
| 2% Fee - Paradise<br>Sub-total Assessment Rate 2%                  | - 11                | - 0.0%            | 240<br>5,960         | 0.1%<br>1.3%  | (240)<br>(5,949)     | (100.0%)<br>(99.8%)  | 2,500               | -<br>1.5%     | - (2,489)            | -<br>(99.6%)         |
| Sales and Marketing Expense                                        |                     |                   |                      |               |                      |                      |                     |               |                      |                      |
| Advertising<br>Conferences                                         | 77,445<br>22,856    | 35.4%<br>10.4%    | 44,333<br>10,000     | 9.8%<br>2.2%  | 33,111<br>12,856     | 74.7%<br>128.6%      | 127,995<br>8,537    | 77.3%<br>5.2% | (50,550)<br>14,320   | (39.5%)<br>167.7%    |
| Creative Services<br>Dues and Memberships                          | 56,493<br>2,243     | 25.8%<br>1.0%     | 58,333<br>3,333      | 12.9%<br>0.7% | (1,841)<br>(1,090)   | (3.2%)<br>(32.7%)    | 35,718<br>1,637     | 21.6%<br>1.0% | 20,774<br>606        | 58.2%<br>37.0%       |
| Marketing Contracts<br>Meals                                       | 54,328<br>536       | 24.8%<br>0.2%     | 53,667<br>1,000      | 11.9%<br>0.2% | 661<br>(464)         | 1.2%<br>(46.4%)      | 36,903              | 22.3%<br>0.1% | 17,425<br>425        | 47.2%<br>382.6%      |
| Office Supplies                                                    | 108                 | 0.0%              | 150                  | 0.0%          | (42)                 | (28.0%)              | -                   | -             | 108                  | 100.0%               |
| Postage<br>Printing                                                | 332<br>3,143        | 0.2%<br>1.4%      | 833<br>15,000        | 0.2%<br>3.3%  | (501)<br>(11,857)    | (60.2%)<br>(79.0%)   | 196<br>959          | 0.1%<br>0.6%  | 136<br>2,184         | 69.1%<br>227.7%      |
| Public Relations<br>Rent                                           | 1,496<br>34         | 0.7%<br>0.0%      | 1,667<br>-           | 0.4%<br>-     | (171)<br>34          | (10.2%)<br>100.0%    | 1,460               | 0.9%<br>-     | 36<br>34             | 2.5%<br>100.0%       |
| Sales and Marketing Exp Other<br>Hospitality for Hospitality       | 275<br>356          | 0.1%<br>0.2%      | 667<br>1,333         | 0.1%<br>0.3%  | (392)<br>(977)       | (58.8%)<br>(73.3%)   | 1,384               | 0.8%          | (1,109)<br>356       | (80.1%)<br>100.0%    |
| SponsorShip Marketing<br>Travel Trader& Consumer Market Show       | 2,461<br>23,077     | 1.1%<br>10.6%     | 2,000<br>8,333       | 0.4%<br>1.8%  | 461<br>14,744        | 23.0%<br>176.9%      | -                   | -             | 2,461<br>23,077      | 100.0%<br>100.0%     |
| Staff-Marketing<br>Vehicle Maintenance                             | 98,836<br>501       | 45.2%<br>0.2%     | 111,267<br>1,667     | 24.6%<br>0.4% | (12,430)<br>(1,166)  | (11.2%)<br>(70.0%)   | 59,464              | 35.9%         | 39,373<br>501        | 66.2%<br>100.0%      |
| Website                                                            | 13,534              | 6.2%<br>163.7%    | 20,000               | 4.4%          | (6,466)              | (32.3%)<br>7.3%      | 4,370               | 2.6%          | 9,164                | 209.7%<br>28.5%      |
| Sub-Total Sales and Marketing Expense                              | 358,054             | 103.7%            | 333,584              | 13.1%         | 24,470               | 1.3%                 | 278,733             | 168.2%        | 79,321               | 20.5%                |
| Destination Marketing Activity<br>ARPA Wayfinding                  | 8,662               | 4.0%              | 34,240               | 7.6%          | (25,578)             | (74.7%)              | 42,300              | 25.5%         | (33,638)             | (79.5%)              |
| City of Chico Travel Chico Brand<br>Desitination Management Plan   | -                   | -                 | -                    | -             | -                    | -                    | 29,563<br>3,144     | 17.8%<br>1.9% | (29,563)<br>(3,144)  | (100.0%)<br>(100.0%) |
| Sub-Total Destination Marketing Activity                           | 8,662               | 4.0%              | 34,240               | 7.6%          | (25,578)             | (74.7%)              | 75,008              | 45.3%         | (66,346)             | (88.5%)              |
| Zone and Micro-Marketing<br>Chico Zone/Travel Chico                | 4,758               | 2.2%              | 13,333               | 2.9%          | (8,576)              | (64.3%)              | 16,840              | 10.2%         | (12,082)             | (71.7%)              |
| Paradise Zone<br>Oroville Zone                                     | 30<br>511           | 0.0%<br>0.2%      | 2,333<br>10,000      | 0.5%<br>2.2%  | (2,303)<br>(9,489)   | (98.7%)<br>(94.9%)   | -                   | -             | 30<br>511            | 100.0%<br>100.0%     |
| Sub-Total Zone and Micro-Marketing                                 | 5,299               | 2.4%              | 25,667               | 5.7%          | (20,368)             | (79.4%)              | 16,840              | 10.2%         | (11,541)             | (68.5%)              |
| Admin Expenses<br>Advertising                                      | -                   | -                 | -                    | _             | -                    | -                    | 72                  | 0.0%          | (72)                 | (100.0%)             |
| Bank fees<br>Conference, Convention, Meeting                       | 40<br>793           | 0.0%<br>0.4%      | 167<br>2,500         | 0.0%<br>0.6%  | (127)<br>(1,707)     | (76.1%)<br>(68.3%)   | 107<br>2,661        | 0.1%<br>1.6%  | (67)<br>(1,869)      | (62.6%)<br>(70.2%)   |
| Contract services<br>Depreciation                                  | 9,850               | 4.5%              | -                    | -             | - 9,850              | - 100.0%             | 1,300               | 0.8%          | (1,300)<br>9,850     | (100.0%)<br>100.0%   |
| Education<br>Filing fees/ taxes                                    | - 387               | - 0.2%            | 200                  | 0.0%          | - 187                | 93.3%                | 69                  | 0.0%          | (69)<br>387          | (100.0%)<br>100.0%   |
| General Administration                                             | 2,198               | 1.0%              | 1,000                | 0.2%          | 1,198                | 119.8%               | 433                 | 0.3%          | 1,765                | 407.6%               |
| Insurance<br>Interest expense                                      | 2,885<br>2          | 1.3%<br>0.0%      | 1,667                | 0.4%          | 1,219<br>2           | 73.1%<br>100.0%      | 103                 | 0.1%          | 2,885<br>(101)       | 100.0%<br>(98.1%)    |
| Meals<br>Membership dues                                           | 309                 | 0.1%<br>-         | 333<br>400           | 0.1%<br>0.1%  | (24)<br>(400)        | (7.3%)<br>(100.0%)   | 568<br>2,100        | 0.3%<br>1.3%  | (259)<br>(2,100)     | (45.6%)<br>(100.0%)  |
| Office supplies<br>Postage                                         | 3,424<br>128        | 1.6%<br>0.1%      | 1,333<br>183         | 0.3%<br>0.0%  | 2,091<br>(56)        | 156.8%<br>(30.4%)    | 2,723<br>123        | 1.6%<br>0.1%  | 701<br>4             | 25.7%<br>3.6%        |
| Printing and Copying<br>Professional fees - Accounting             | -<br>15,083         | -<br>6.9%         | 333<br>10,000        | 0.1%<br>2.2%  | (333)<br>5,083       | (100.0%)<br>50.8%    | 85<br>5,458         | 0.1%<br>3.3%  | (85)<br>9,625        | (100.0%)<br>176.3%   |
| Professional fees - Legal<br>Professional fees - Human Resources   | 6,703<br>38         | 3.1%<br>0.0%      | 1,000<br>2,500       | 0.2%<br>0.6%  | 5,703<br>(2,462)     | 570.3%<br>(98.5%)    | -                   | -             | 6,703<br>38          | 100.0%<br>100.0%     |
| Rent/ Office Space<br>401k Administration                          | 2,263<br>556        | 1.0%<br>0.3%      | 2,667<br>167         | 0.6%<br>0.0%  | (403)                | (15.1%)<br>233.7%    | 2,595               | 1.6%<br>-     | (332)<br>556         | (12.8%)<br>100.0%    |
| Staffing - Admin                                                   | 10,919              | 5.0%              | 6,783                | 1.5%          | 4,136                | 61.0%                | 12,979              | 7.8%          | (2,059)              | (15.9%)              |
| Subscriptions<br>Telephone, Telecommunications                     | 624<br>604          | 0.3%<br>0.3%      | 400<br>1,167         | 0.1%<br>0.3%  | 224<br>(563)         | 56.1%<br>(48.2%)     | 689<br>1,068        | 0.4%<br>0.6%  | (65)<br>(464)        | (9.4%)<br>(43.5%)    |
| Travel<br>Admin Expense- Other                                     | 990                 | 0.5%              | 1,167<br>833         | 0.3%<br>0.2%  | (177)<br>(833)       | (15.2%)<br>(100.0%)  | 2,897<br>142        | 1.7%<br>0.1%  | (1,907)<br>(142)     | (65.8%)<br>(100.0%)  |
| Sub-Total Admin Expenses                                           | 57,795              | 26.4%             | 34,800               | 7.7%          | 22,995               | 66.1%                | 36,173              | 21.8%         | 21,622               | 59.8%                |
| TOTAL PROGRAM EXPENSES                                             | 429,821             | 196.5%<br>(96.5%) | 434,251<br>\$ 18 397 | 95.9%         | (4,429)              | (1.0%)               | 409,252             | 247.0%        | 20,569<br>\$ 32,496  | 5.0%<br>13.3%        |
| NET INCOME/(NET LOSS)                                              | \$ (211,088)        | (96.5%)           | \$ 18,397            | 4.1%          | \$ (229,485)         | (1,247.4%)           | \$ (243,585)        | (147.0%)      | \$ 32,496            | 13.5%                |