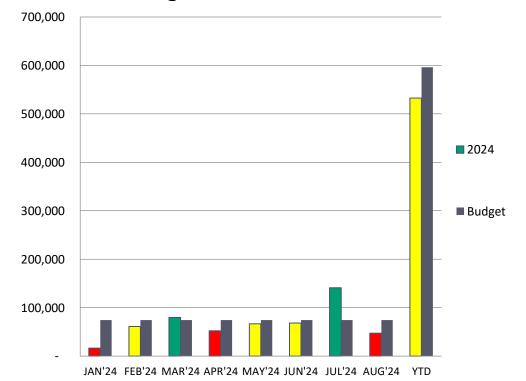

Year-to-Date Comparative Income Statement For the period ending April 30th, 2024

|                                                                    | April 2<br>YTD - AC |                   | April 2<br>YTD - BU  |               | VARIA<br>TO BUE      | OGET                 | April 2<br>YTD - AC |               | Apr '24 T<br>ACTUALS | VARIANCE             |
|--------------------------------------------------------------------|---------------------|-------------------|----------------------|---------------|----------------------|----------------------|---------------------|---------------|----------------------|----------------------|
|                                                                    | \$                  | %                 | \$                   | %             | \$                   | %                    | \$                  | %             | \$                   | %                    |
| REVENUES & OTHER SUPPORT:                                          |                     |                   |                      |               |                      |                      |                     |               |                      |                      |
| Program Income<br>Butte County                                     | -                   | -                 | 2,060                | 0.5%          | (2,060)              | (100.0%)             | -                   | -             | -                    | -                    |
| Chico<br>Gridley                                                   | 96,935              | 44.3%<br>-        | 230,033<br>2,403     | 50.8%<br>0.5% | (133,098)<br>(2,403) | (57.9%)<br>(100.0%)  | 100,387             | 60.6%<br>-    | (3,452)              | (3.4%)               |
| Oroville<br>Paradise                                               | 27,996<br>7,762     | 12.8%<br>3.5%     | 51,500<br>12,017     | 11.4%<br>2.7% | (23,504)<br>(4,255)  | (45.6%)<br>(35.4%)   | 24,598              | 14.8%<br>-    | 3,398<br>7,762       | 13.8%<br>100.0%      |
| Sub-Total Program Income                                           | 132,694             | 60.7%             | 298,013              | 65.8%         | (165,320)            | (55.5%)              | 124,985             | 75.4%         | 7,709                | 6.2%                 |
| Other Income<br>Interest Income                                    | 2,489               | 1.1%              | 33                   | 0.0%          | 2,456                | 7,367.7%             | 36                  | 0.0%          | 2,453                | 6,813.8%             |
| Butte County - Microfunding                                        | -                   | -                 | 1,057                | 0.2%          | (1,057)              | (100.0%)             | -                   | -             | -                    | -                    |
| City of Chico - Microfunding<br>City of Oroville - Microfunding    | 13,333              | 6.1%<br>-         | 85,960<br>17,966     | 19.0%<br>4.0% | (72,627)<br>(17,966) | (84.5%)<br>(100.0%)  | 36,747              | -<br>22.2%    | 13,333<br>(36,747)   | 100.0%<br>(100.0%)   |
| County ARPA -Wayfinding Signage<br>Town of Paradise - Microfunding | -                   | -                 | 34,893<br>5,625      | 7.7%<br>1.2%  | (34,893)<br>(5,625)  | (100.0%)<br>(100.0%) | -                   | -             | -                    | -                    |
| Cooperative Program Funding<br>City of Gridley - Microfunding      | 7,577<br>555        | 3.5%<br>0.3%      | 8,333<br>767         | 1.8%<br>0.2%  | (757)<br>(212)       | (9.1%)<br>(27.7%)    | 3,400               | 2.1%          | 4,177<br>555         | 122.8%<br>100.0%     |
| Other Income<br>Sub-Total Other Income                             | 62,085<br>86,039    | 28.4%<br>39.3%    | -<br>154,635         | -<br>34.2%    | 62,085<br>(68,595)   | 100.0%<br>(44.4%)    | 500<br>40,683       | 0.3%<br>24.6% | 61,585<br>45,357     | 12,317.0%<br>111.5%  |
| TOTAL REVENUE                                                      | 218,733             | 100.0%            | 452,648              | 100.0%        | (233,915)            | (51.7%)              | 165,668             | 100.0%        | 53,065               | 32.0%                |
| PROGRAM EXPENSES:                                                  |                     |                   |                      |               |                      |                      |                     |               |                      |                      |
| Assessment Rate 2%<br>2% Fee - Butte County                        |                     |                   | 41                   | 0.0%          | (41)                 | (100.0%)             |                     |               |                      |                      |
| 2% Fee - Chico                                                     | -                   | -                 | 4,601                | 1.0%          | (4,601)              | (100.0%)             | 2,008               | 1.2%          | (2,008)              | (100.0%)             |
| 2% Fee - Gridley<br>2% Fee - Oroville                              | 11                  | 0.0%              | 48<br>1,030          | 0.0%<br>0.2%  | (37)<br>(1,030)      | (76.9%)<br>(100.0%)  | 492                 | -<br>0.3%     | 11<br>(492)          | 100.0%<br>(100.0%)   |
| 2% Fee - Paradise<br>Sub-total Assessment Rate 2%                  | - 11                | - 0.0%            | 240<br>5,960         | 0.1%<br>1.3%  | (240)<br>(5,949)     | (100.0%)<br>(99.8%)  | 2,500               | -<br>1.5%     | - (2,489)            | -<br>(99.6%)         |
| Sales and Marketing Expense                                        |                     |                   |                      |               |                      |                      |                     |               |                      |                      |
| Advertising<br>Conferences                                         | 77,445<br>22,856    | 35.4%<br>10.4%    | 44,333<br>10,000     | 9.8%<br>2.2%  | 33,111<br>12,856     | 74.7%<br>128.6%      | 127,995<br>8,537    | 77.3%<br>5.2% | (50,550)<br>14,320   | (39.5%)<br>167.7%    |
| Creative Services<br>Dues and Memberships                          | 56,493<br>2,243     | 25.8%<br>1.0%     | 58,333<br>3,333      | 12.9%<br>0.7% | (1,841)<br>(1,090)   | (3.2%)<br>(32.7%)    | 35,718<br>1,637     | 21.6%<br>1.0% | 20,774<br>606        | 58.2%<br>37.0%       |
| Marketing Contracts<br>Meals                                       | 54,328<br>536       | 24.8%<br>0.2%     | 53,667<br>1,000      | 11.9%<br>0.2% | 661<br>(464)         | 1.2%<br>(46.4%)      | 36,903              | 22.3%<br>0.1% | 17,425<br>425        | 47.2%<br>382.6%      |
| Office Supplies                                                    | 108                 | 0.0%              | 150                  | 0.0%          | (42)                 | (28.0%)              | -                   | -             | 108                  | 100.0%               |
| Postage<br>Printing                                                | 332<br>3,143        | 0.2%<br>1.4%      | 833<br>15,000        | 0.2%<br>3.3%  | (501)<br>(11,857)    | (60.2%)<br>(79.0%)   | 196<br>959          | 0.1%<br>0.6%  | 136<br>2,184         | 69.1%<br>227.7%      |
| Public Relations<br>Rent                                           | 1,496<br>34         | 0.7%<br>0.0%      | 1,667<br>-           | 0.4%<br>-     | (171)<br>34          | (10.2%)<br>100.0%    | 1,460               | 0.9%<br>-     | 36<br>34             | 2.5%<br>100.0%       |
| Sales and Marketing Exp Other<br>Hospitality for Hospitality       | 275<br>356          | 0.1%<br>0.2%      | 667<br>1,333         | 0.1%<br>0.3%  | (392)<br>(977)       | (58.8%)<br>(73.3%)   | 1,384               | 0.8%          | (1,109)<br>356       | (80.1%)<br>100.0%    |
| SponsorShip Marketing<br>Travel Trader& Consumer Market Show       | 2,461<br>23,077     | 1.1%<br>10.6%     | 2,000<br>8,333       | 0.4%<br>1.8%  | 461<br>14,744        | 23.0%<br>176.9%      | -                   | -             | 2,461<br>23,077      | 100.0%<br>100.0%     |
| Staff-Marketing<br>Vehicle Maintenance                             | 98,836<br>501       | 45.2%<br>0.2%     | 111,267<br>1,667     | 24.6%<br>0.4% | (12,430)<br>(1,166)  | (11.2%)<br>(70.0%)   | 59,464              | 35.9%         | 39,373<br>501        | 66.2%<br>100.0%      |
| Website                                                            | 13,534              | 6.2%<br>163.7%    | 20,000               | 4.4%          | (6,466)              | (32.3%)<br>7.3%      | 4,370               | 2.6%          | 9,164                | 209.7%<br>28.5%      |
| Sub-Total Sales and Marketing Expense                              | 358,054             | 103.7%            | 333,584              | 13.1%         | 24,470               | 1.3%                 | 278,733             | 168.2%        | 79,321               | 20.5%                |
| Destination Marketing Activity<br>ARPA Wayfinding                  | 8,662               | 4.0%              | 34,240               | 7.6%          | (25,578)             | (74.7%)              | 42,300              | 25.5%         | (33,638)             | (79.5%)              |
| City of Chico Travel Chico Brand<br>Desitination Management Plan   | -                   | -                 | -                    | -             | -                    | -                    | 29,563<br>3,144     | 17.8%<br>1.9% | (29,563)<br>(3,144)  | (100.0%)<br>(100.0%) |
| Sub-Total Destination Marketing Activity                           | 8,662               | 4.0%              | 34,240               | 7.6%          | (25,578)             | (74.7%)              | 75,008              | 45.3%         | (66,346)             | (88.5%)              |
| Zone and Micro-Marketing<br>Chico Zone/Travel Chico                | 4,758               | 2.2%              | 13,333               | 2.9%          | (8,576)              | (64.3%)              | 16,840              | 10.2%         | (12,082)             | (71.7%)              |
| Paradise Zone<br>Oroville Zone                                     | 30<br>511           | 0.0%<br>0.2%      | 2,333<br>10,000      | 0.5%<br>2.2%  | (2,303)<br>(9,489)   | (98.7%)<br>(94.9%)   | -                   | -             | 30<br>511            | 100.0%<br>100.0%     |
| Sub-Total Zone and Micro-Marketing                                 | 5,299               | 2.4%              | 25,667               | 5.7%          | (20,368)             | (79.4%)              | 16,840              | 10.2%         | (11,541)             | (68.5%)              |
| Admin Expenses<br>Advertising                                      | -                   | -                 | -                    | _             | -                    | -                    | 72                  | 0.0%          | (72)                 | (100.0%)             |
| Bank fees<br>Conference, Convention, Meeting                       | 40<br>793           | 0.0%<br>0.4%      | 167<br>2,500         | 0.0%<br>0.6%  | (127)<br>(1,707)     | (76.1%)<br>(68.3%)   | 107<br>2,661        | 0.1%<br>1.6%  | (67)<br>(1,869)      | (62.6%)<br>(70.2%)   |
| Contract services<br>Depreciation                                  | 9,850               | 4.5%              | -                    | -             | - 9,850              | - 100.0%             | 1,300               | 0.8%          | (1,300)<br>9,850     | (100.0%)<br>100.0%   |
| Education<br>Filing fees/ taxes                                    | - 387               | - 0.2%            | 200                  | 0.0%          | - 187                | 93.3%                | 69                  | 0.0%          | (69)<br>387          | (100.0%)<br>100.0%   |
| General Administration                                             | 2,198               | 1.0%              | 1,000                | 0.2%          | 1,198                | 119.8%               | 433                 | 0.3%          | 1,765                | 407.6%               |
| Insurance<br>Interest expense                                      | 2,885<br>2          | 1.3%<br>0.0%      | 1,667                | 0.4%          | 1,219<br>2           | 73.1%<br>100.0%      | 103                 | 0.1%          | 2,885<br>(101)       | 100.0%<br>(98.1%)    |
| Meals<br>Membership dues                                           | 309                 | 0.1%<br>-         | 333<br>400           | 0.1%<br>0.1%  | (24)<br>(400)        | (7.3%)<br>(100.0%)   | 568<br>2,100        | 0.3%<br>1.3%  | (259)<br>(2,100)     | (45.6%)<br>(100.0%)  |
| Office supplies<br>Postage                                         | 3,424<br>128        | 1.6%<br>0.1%      | 1,333<br>183         | 0.3%<br>0.0%  | 2,091<br>(56)        | 156.8%<br>(30.4%)    | 2,723<br>123        | 1.6%<br>0.1%  | 701<br>4             | 25.7%<br>3.6%        |
| Printing and Copying<br>Professional fees - Accounting             | -<br>15,083         | -<br>6.9%         | 333<br>10,000        | 0.1%<br>2.2%  | (333)<br>5,083       | (100.0%)<br>50.8%    | 85<br>5,458         | 0.1%<br>3.3%  | (85)<br>9,625        | (100.0%)<br>176.3%   |
| Professional fees - Legal<br>Professional fees - Human Resources   | 6,703<br>38         | 3.1%<br>0.0%      | 1,000<br>2,500       | 0.2%<br>0.6%  | 5,703<br>(2,462)     | 570.3%<br>(98.5%)    | -                   | -             | 6,703<br>38          | 100.0%<br>100.0%     |
| Rent/ Office Space<br>401k Administration                          | 2,263<br>556        | 1.0%<br>0.3%      | 2,667<br>167         | 0.6%<br>0.0%  | (403)                | (15.1%)<br>233.7%    | 2,595               | 1.6%<br>-     | (332)<br>556         | (12.8%)<br>100.0%    |
| Staffing - Admin                                                   | 10,919              | 5.0%              | 6,783                | 1.5%          | 4,136                | 61.0%                | 12,979              | 7.8%          | (2,059)              | (15.9%)              |
| Subscriptions<br>Telephone, Telecommunications                     | 624<br>604          | 0.3%<br>0.3%      | 400<br>1,167         | 0.1%<br>0.3%  | 224<br>(563)         | 56.1%<br>(48.2%)     | 689<br>1,068        | 0.4%<br>0.6%  | (65)<br>(464)        | (9.4%)<br>(43.5%)    |
| Travel<br>Admin Expense- Other                                     | 990                 | 0.5%              | 1,167<br>833         | 0.3%<br>0.2%  | (177)<br>(833)       | (15.2%)<br>(100.0%)  | 2,897<br>142        | 1.7%<br>0.1%  | (1,907)<br>(142)     | (65.8%)<br>(100.0%)  |
| Sub-Total Admin Expenses                                           | 57,795              | 26.4%             | 34,800               | 7.7%          | 22,995               | 66.1%                | 36,173              | 21.8%         | 21,622               | 59.8%                |
| TOTAL PROGRAM EXPENSES                                             | 429,821             | 196.5%<br>(96.5%) | 434,251<br>\$ 18 397 | 95.9%         | (4,429)              | (1.0%)               | 409,252             | 247.0%        | 20,569<br>\$ 32,496  | 5.0%<br>13.3%        |
| NET INCOME/(NET LOSS)                                              | \$ (211,088)        | (96.5%)           | \$ 18,397            | 4.1%          | \$ (229,485)         | (1,247.4%)           | \$ (243,585)        | (147.0%)      | \$ 32,496            | 13.5%                |