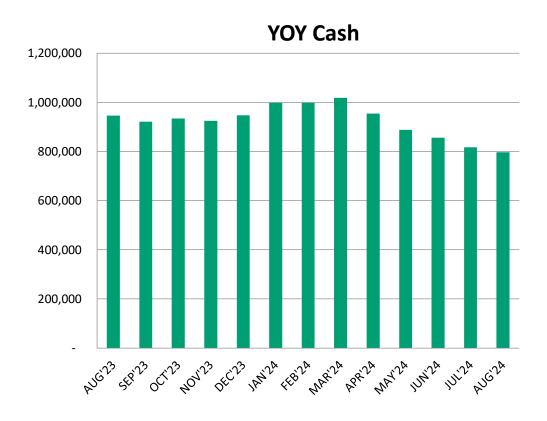

# **Total Expenses YTD**

|                               | Explore Butte Ccounty<br>mparative Balance Shee | t               |                       |                       |
|-------------------------------|-------------------------------------------------|-----------------|-----------------------|-----------------------|
| For the period endir          | ng April 30th, 2024 and A                       | April 30th, 202 | 23                    |                       |
|                               | April<br>2024                                   | April<br>2023   | Variance<br>Inc/(Dec) | Variance<br>Inc/(Dec) |
|                               | \$                                              | \$              | \$                    | %                     |
| ASSETS                        |                                                 |                 |                       |                       |
| Current Assets                |                                                 |                 |                       |                       |
| Cash                          | 432,379                                         | 1,012,436       | (590.057)             | (57.20/)              |
| Checking                      | 432,379                                         | 1,012,430       | (580,057)<br>502,695  | (57.3%)<br>100.0%     |
| Savings<br>Money Market       | 20,018                                          | -               | 20,018                | 100.0%                |
| Total Cash                    | 955,092                                         | 1,012,436       | (57,344)              | (5.7%)                |
| Accounts Receivable           | 123,620                                         | -               | 123,620               | 100.0%                |
| Other Assets                  |                                                 |                 |                       |                       |
| Prepaid Expenses              | 17,934                                          |                 | 17,934                | 100.0%                |
|                               | 17,934                                          | -               | 17,934                | 100.0%                |
| Total Current Assets          | 1,096,645                                       | 1,012,436       | 84,210                | 8.3%                  |
| Fixed Assets                  |                                                 |                 |                       |                       |
| Furniture And Equipment       | 19,636                                          | 19,636          | -                     | -                     |
| Vehicle                       | 137,837                                         | 137,837         | -                     | -                     |
| Less Accumulated Depreciation | (83,842)                                        | (43,328)        | (40,514)              | (93.5%)               |
| Total Fixed Assets            | 73,631                                          | 114,145         | (40,514)              | (35.5%)               |
| TOTAL ASSETS                  | 1,170,277                                       | 1,126,581       | 43,696                | 3.9%                  |
| LIABILITIES                   |                                                 |                 |                       |                       |
| Current Liabilities           |                                                 |                 |                       |                       |
| Accounts Payable              | 52,165                                          | -               | 52,165                | 100.0%                |
| Credit Card Payable           | 4,505                                           | 6,917           | (2,411)               | (34.9%)               |
| Accrued Salaries and Wages    | 13,313                                          | -               | 13,313                | 100.0%                |
| Payroll Liabilities           | (1,368)                                         | 3,906           | (5,273)               | (135.0%)              |
| Total Current Liabilities     | 68,616                                          | 10,823          | 57,794                | 534.0%                |