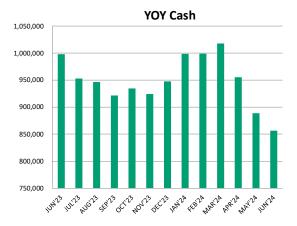

# **Financial Statements**

For the period ending YTD April 30th, 2024

Index:

| Page 1 -2 | Dashboards                           |
|-----------|--------------------------------------|
| Page 3    | Balance Sheet                        |
| Page 4    | Year to Date Statement of Activities |
| Page 5    | Statement of Activities by Class     |