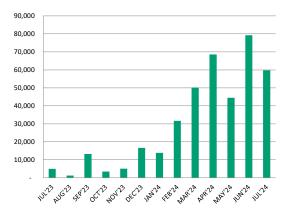

# **Total Expenses YTD**

|                               | Explore Butte Ccounty<br>mparative Balance Shee | t               |                       |                       |
|-------------------------------|-------------------------------------------------|-----------------|-----------------------|-----------------------|
| For the period endir          | ng April 30th, 2024 and A                       | April 30th, 202 | 23                    |                       |
|                               | April<br>2024                                   | April<br>2023   | Variance<br>Inc/(Dec) | Variance<br>Inc/(Dec) |
|                               | \$                                              | \$              | \$                    | %                     |
| ASSETS                        |                                                 |                 |                       |                       |
| Current Assets                |                                                 |                 |                       |                       |
| Cash                          | 432,379                                         | 1,012,436       | (590.057)             | (57.20/)              |
| Checking                      | 432,379                                         | 1,012,430       | (580,057)<br>502,695  | (57.3%)<br>100.0%     |
| Savings<br>Money Market       | 20,018                                          | -               | 20,018                | 100.0%                |
| Total Cash                    | 955,092                                         | 1,012,436       | (57,344)              | (5.7%)                |
| Accounts Receivable           | 123,620                                         | -               | 123,620               | 100.0%                |
| Other Assets                  |                                                 |                 |                       |                       |
| Prepaid Expenses              | 17,934                                          |                 | 17,934                | 100.0%                |
|                               | 17,934                                          | -               | 17,934                | 100.0%                |
| Total Current Assets          | 1,096,645                                       | 1,012,436       | 84,210                | 8.3%                  |
| Fixed Assets                  |                                                 |                 |                       |                       |
| Furniture And Equipment       | 19,636                                          | 19,636          | -                     | -                     |
| Vehicle                       | 137,837                                         | 137,837         | -                     | -                     |
| Less Accumulated Depreciation | (83,842)                                        | (43,328)        | (40,514)              | (93.5%)               |
| Total Fixed Assets            | 73,631                                          | 114,145         | (40,514)              | (35.5%)               |
| TOTAL ASSETS                  | 1,170,277                                       | 1,126,581       | 43,696                | 3.9%                  |
| LIABILITIES                   |                                                 |                 |                       |                       |
| Current Liabilities           |                                                 |                 |                       |                       |
| Accounts Payable              | 52,165                                          | -               | 52,165                | 100.0%                |
| Credit Card Payable           | 4,505                                           | 6,917           | (2,411)               | (34.9%)               |
| Accrued Salaries and Wages    | 13,313                                          | -               | 13,313                | 100.0%                |
| Payroll Liabilities           | (1,368)                                         | 3,906           | (5,273)               | (135.0%)              |
| Total Current Liabilities     | 68,616                                          | 10,823          | 57,794                | 534.0%                |