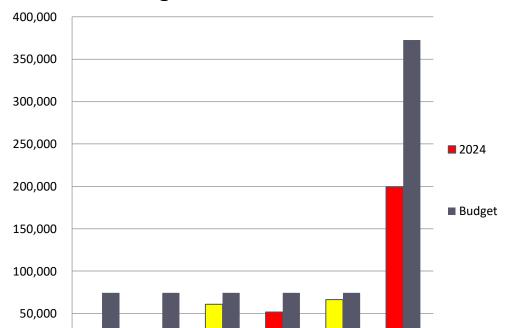

Year-to-Date Comparative Income Statement For the period ending April 30th, 2024

|                                                                    | April 2<br>YTD - AC |                   | April 2<br>YTD - BU  |               | VARIA<br>TO BUE      | OGET                 | April 2<br>YTD - AC |               | Apr '24 T<br>ACTUALS | VARIANCE             |
|--------------------------------------------------------------------|---------------------|-------------------|----------------------|---------------|----------------------|----------------------|---------------------|---------------|----------------------|----------------------|
|                                                                    | \$                  | %                 | \$                   | %             | \$                   | %                    | \$                  | %             | \$                   | %                    |
| REVENUES & OTHER SUPPORT:                                          |                     |                   |                      |               |                      |                      |                     |               |                      |                      |
| Program Income<br>Butte County                                     | -                   | -                 | 2,060                | 0.5%          | (2,060)              | (100.0%)             | -                   | -             | -                    | -                    |
| Chico<br>Gridley                                                   | 96,935              | 44.3%<br>-        | 230,033<br>2,403     | 50.8%<br>0.5% | (133,098)<br>(2,403) | (57.9%)<br>(100.0%)  | 100,387             | 60.6%<br>-    | (3,452)              | (3.4%)               |
| Oroville<br>Paradise                                               | 27,996<br>7,762     | 12.8%<br>3.5%     | 51,500<br>12,017     | 11.4%<br>2.7% | (23,504)<br>(4,255)  | (45.6%)<br>(35.4%)   | 24,598              | 14.8%<br>-    | 3,398<br>7,762       | 13.8%<br>100.0%      |
| Sub-Total Program Income                                           | 132,694             | 60.7%             | 298,013              | 65.8%         | (165,320)            | (55.5%)              | 124,985             | 75.4%         | 7,709                | 6.2%                 |
| Other Income<br>Interest Income                                    | 2,489               | 1.1%              | 33                   | 0.0%          | 2,456                | 7,367.7%             | 36                  | 0.0%          | 2,453                | 6,813.8%             |
| Butte County - Microfunding                                        | -                   | -                 | 1,057                | 0.2%          | (1,057)              | (100.0%)             | -                   | -             | -                    | -                    |
| City of Chico - Microfunding<br>City of Oroville - Microfunding    | 13,333              | 6.1%<br>-         | 85,960<br>17,966     | 19.0%<br>4.0% | (72,627)<br>(17,966) | (84.5%)<br>(100.0%)  | 36,747              | -<br>22.2%    | 13,333<br>(36,747)   | 100.0%<br>(100.0%)   |
| County ARPA -Wayfinding Signage<br>Town of Paradise - Microfunding | -                   | -                 | 34,893<br>5,625      | 7.7%<br>1.2%  | (34,893)<br>(5,625)  | (100.0%)<br>(100.0%) | -                   | -             | -                    | -                    |
| Cooperative Program Funding<br>City of Gridley - Microfunding      | 7,577<br>555        | 3.5%<br>0.3%      | 8,333<br>767         | 1.8%<br>0.2%  | (757)<br>(212)       | (9.1%)<br>(27.7%)    | 3,400               | 2.1%          | 4,177<br>555         | 122.8%<br>100.0%     |
| Other Income<br>Sub-Total Other Income                             | 62,085<br>86,039    | 28.4%<br>39.3%    | -<br>154,635         | -<br>34.2%    | 62,085<br>(68,595)   | 100.0%<br>(44.4%)    | 500<br>40,683       | 0.3%<br>24.6% | 61,585<br>45,357     | 12,317.0%<br>111.5%  |
| TOTAL REVENUE                                                      | 218,733             | 100.0%            | 452,648              | 100.0%        | (233,915)            | (51.7%)              | 165,668             | 100.0%        | 53,065               | 32.0%                |
| PROGRAM EXPENSES:                                                  |                     |                   |                      |               |                      |                      |                     |               |                      |                      |
| Assessment Rate 2%<br>2% Fee - Butte County                        |                     |                   | 41                   | 0.0%          | (41)                 | (100.0%)             |                     |               |                      |                      |
| 2% Fee - Chico                                                     | -                   | -                 | 4,601                | 1.0%          | (4,601)              | (100.0%)             | 2,008               | 1.2%          | (2,008)              | (100.0%)             |
| 2% Fee - Gridley<br>2% Fee - Oroville                              | 11                  | 0.0%              | 48<br>1,030          | 0.0%<br>0.2%  | (37)<br>(1,030)      | (76.9%)<br>(100.0%)  | 492                 | -<br>0.3%     | 11<br>(492)          | 100.0%<br>(100.0%)   |
| 2% Fee - Paradise<br>Sub-total Assessment Rate 2%                  | - 11                | - 0.0%            | 240<br>5,960         | 0.1%<br>1.3%  | (240)<br>(5,949)     | (100.0%)<br>(99.8%)  | 2,500               | -<br>1.5%     | - (2,489)            | -<br>(99.6%)         |
| Sales and Marketing Expense                                        |                     |                   |                      |               |                      |                      |                     |               |                      |                      |
| Advertising<br>Conferences                                         | 77,445<br>22,856    | 35.4%<br>10.4%    | 44,333<br>10,000     | 9.8%<br>2.2%  | 33,111<br>12,856     | 74.7%<br>128.6%      | 127,995<br>8,537    | 77.3%<br>5.2% | (50,550)<br>14,320   | (39.5%)<br>167.7%    |
| Creative Services<br>Dues and Memberships                          | 56,493<br>2,243     | 25.8%<br>1.0%     | 58,333<br>3,333      | 12.9%<br>0.7% | (1,841)<br>(1,090)   | (3.2%)<br>(32.7%)    | 35,718<br>1,637     | 21.6%<br>1.0% | 20,774<br>606        | 58.2%<br>37.0%       |
| Marketing Contracts<br>Meals                                       | 54,328<br>536       | 24.8%<br>0.2%     | 53,667<br>1,000      | 11.9%<br>0.2% | 661<br>(464)         | 1.2%<br>(46.4%)      | 36,903              | 22.3%<br>0.1% | 17,425<br>425        | 47.2%<br>382.6%      |
| Office Supplies                                                    | 108                 | 0.0%              | 150                  | 0.0%          | (42)                 | (28.0%)              | -                   | -             | 108                  | 100.0%               |
| Postage<br>Printing                                                | 332<br>3,143        | 0.2%<br>1.4%      | 833<br>15,000        | 0.2%<br>3.3%  | (501)<br>(11,857)    | (60.2%)<br>(79.0%)   | 196<br>959          | 0.1%<br>0.6%  | 136<br>2,184         | 69.1%<br>227.7%      |
| Public Relations<br>Rent                                           | 1,496<br>34         | 0.7%<br>0.0%      | 1,667<br>-           | 0.4%<br>-     | (171)<br>34          | (10.2%)<br>100.0%    | 1,460               | 0.9%<br>-     | 36<br>34             | 2.5%<br>100.0%       |
| Sales and Marketing Exp Other<br>Hospitality for Hospitality       | 275<br>356          | 0.1%<br>0.2%      | 667<br>1,333         | 0.1%<br>0.3%  | (392)<br>(977)       | (58.8%)<br>(73.3%)   | 1,384               | 0.8%          | (1,109)<br>356       | (80.1%)<br>100.0%    |
| SponsorShip Marketing<br>Travel Trader& Consumer Market Show       | 2,461<br>23,077     | 1.1%<br>10.6%     | 2,000<br>8,333       | 0.4%<br>1.8%  | 461<br>14,744        | 23.0%<br>176.9%      | -                   | -             | 2,461<br>23,077      | 100.0%<br>100.0%     |
| Staff-Marketing<br>Vehicle Maintenance                             | 98,836<br>501       | 45.2%<br>0.2%     | 111,267<br>1,667     | 24.6%<br>0.4% | (12,430)<br>(1,166)  | (11.2%)<br>(70.0%)   | 59,464              | 35.9%         | 39,373<br>501        | 66.2%<br>100.0%      |
| Website                                                            | 13,534              | 6.2%<br>163.7%    | 20,000               | 4.4%          | (6,466)              | (32.3%)<br>7.3%      | 4,370               | 2.6%          | 9,164                | 209.7%<br>28.5%      |
| Sub-Total Sales and Marketing Expense                              | 358,054             | 103.7%            | 333,584              | 13.1%         | 24,470               | 1.3%                 | 278,733             | 168.2%        | 79,321               | 20.5%                |
| Destination Marketing Activity<br>ARPA Wayfinding                  | 8,662               | 4.0%              | 34,240               | 7.6%          | (25,578)             | (74.7%)              | 42,300              | 25.5%         | (33,638)             | (79.5%)              |
| City of Chico Travel Chico Brand<br>Desitination Management Plan   | -                   | -                 | -                    | -             | -                    | -                    | 29,563<br>3,144     | 17.8%<br>1.9% | (29,563)<br>(3,144)  | (100.0%)<br>(100.0%) |
| Sub-Total Destination Marketing Activity                           | 8,662               | 4.0%              | 34,240               | 7.6%          | (25,578)             | (74.7%)              | 75,008              | 45.3%         | (66,346)             | (88.5%)              |
| Zone and Micro-Marketing<br>Chico Zone/Travel Chico                | 4,758               | 2.2%              | 13,333               | 2.9%          | (8,576)              | (64.3%)              | 16,840              | 10.2%         | (12,082)             | (71.7%)              |
| Paradise Zone<br>Oroville Zone                                     | 30<br>511           | 0.0%<br>0.2%      | 2,333<br>10,000      | 0.5%<br>2.2%  | (2,303)<br>(9,489)   | (98.7%)<br>(94.9%)   | -                   | -             | 30<br>511            | 100.0%<br>100.0%     |
| Sub-Total Zone and Micro-Marketing                                 | 5,299               | 2.4%              | 25,667               | 5.7%          | (20,368)             | (79.4%)              | 16,840              | 10.2%         | (11,541)             | (68.5%)              |
| Admin Expenses<br>Advertising                                      | -                   | -                 | -                    | _             | -                    | -                    | 72                  | 0.0%          | (72)                 | (100.0%)             |
| Bank fees<br>Conference, Convention, Meeting                       | 40<br>793           | 0.0%<br>0.4%      | 167<br>2,500         | 0.0%<br>0.6%  | (127)<br>(1,707)     | (76.1%)<br>(68.3%)   | 107<br>2,661        | 0.1%<br>1.6%  | (67)<br>(1,869)      | (62.6%)<br>(70.2%)   |
| Contract services<br>Depreciation                                  | 9,850               | 4.5%              | -                    | -             | - 9,850              | - 100.0%             | 1,300               | 0.8%          | (1,300)<br>9,850     | (100.0%)<br>100.0%   |
| Education<br>Filing fees/ taxes                                    | - 387               | - 0.2%            | 200                  | 0.0%          | - 187                | 93.3%                | 69                  | 0.0%          | (69)<br>387          | (100.0%)<br>100.0%   |
| General Administration                                             | 2,198               | 1.0%              | 1,000                | 0.2%          | 1,198                | 119.8%               | 433                 | 0.3%          | 1,765                | 407.6%               |
| Insurance<br>Interest expense                                      | 2,885<br>2          | 1.3%<br>0.0%      | 1,667                | 0.4%          | 1,219<br>2           | 73.1%<br>100.0%      | 103                 | 0.1%          | 2,885<br>(101)       | 100.0%<br>(98.1%)    |
| Meals<br>Membership dues                                           | 309                 | 0.1%<br>-         | 333<br>400           | 0.1%<br>0.1%  | (24)<br>(400)        | (7.3%)<br>(100.0%)   | 568<br>2,100        | 0.3%<br>1.3%  | (259)<br>(2,100)     | (45.6%)<br>(100.0%)  |
| Office supplies<br>Postage                                         | 3,424<br>128        | 1.6%<br>0.1%      | 1,333<br>183         | 0.3%<br>0.0%  | 2,091<br>(56)        | 156.8%<br>(30.4%)    | 2,723<br>123        | 1.6%<br>0.1%  | 701<br>4             | 25.7%<br>3.6%        |
| Printing and Copying<br>Professional fees - Accounting             | -<br>15,083         | -<br>6.9%         | 333<br>10,000        | 0.1%<br>2.2%  | (333)<br>5,083       | (100.0%)<br>50.8%    | 85<br>5,458         | 0.1%<br>3.3%  | (85)<br>9,625        | (100.0%)<br>176.3%   |
| Professional fees - Legal<br>Professional fees - Human Resources   | 6,703<br>38         | 3.1%<br>0.0%      | 1,000<br>2,500       | 0.2%<br>0.6%  | 5,703<br>(2,462)     | 570.3%<br>(98.5%)    | -                   | -             | 6,703<br>38          | 100.0%<br>100.0%     |
| Rent/ Office Space<br>401k Administration                          | 2,263<br>556        | 1.0%<br>0.3%      | 2,667<br>167         | 0.6%<br>0.0%  | (403)                | (15.1%)<br>233.7%    | 2,595               | 1.6%<br>-     | (332)<br>556         | (12.8%)<br>100.0%    |
| Staffing - Admin                                                   | 10,919              | 5.0%              | 6,783                | 1.5%          | 4,136                | 61.0%                | 12,979              | 7.8%          | (2,059)              | (15.9%)              |
| Subscriptions<br>Telephone, Telecommunications                     | 624<br>604          | 0.3%<br>0.3%      | 400<br>1,167         | 0.1%<br>0.3%  | 224<br>(563)         | 56.1%<br>(48.2%)     | 689<br>1,068        | 0.4%<br>0.6%  | (65)<br>(464)        | (9.4%)<br>(43.5%)    |
| Travel<br>Admin Expense- Other                                     | 990                 | 0.5%              | 1,167<br>833         | 0.3%<br>0.2%  | (177)<br>(833)       | (15.2%)<br>(100.0%)  | 2,897<br>142        | 1.7%<br>0.1%  | (1,907)<br>(142)     | (65.8%)<br>(100.0%)  |
| Sub-Total Admin Expenses                                           | 57,795              | 26.4%             | 34,800               | 7.7%          | 22,995               | 66.1%                | 36,173              | 21.8%         | 21,622               | 59.8%                |
| TOTAL PROGRAM EXPENSES                                             | 429,821             | 196.5%<br>(96.5%) | 434,251<br>\$ 18 397 | 95.9%         | (4,429)              | (1.0%)               | 409,252             | 247.0%        | 20,569<br>\$ 32,496  | 5.0%<br>13.3%        |
| NET INCOME/(NET LOSS)                                              | \$ (211,088)        | (96.5%)           | \$ 18,397            | 4.1%          | \$ (229,485)         | (1,247.4%)           | \$ (243,585)        | (147.0%)      | \$ 32,496            | 13.5%                |