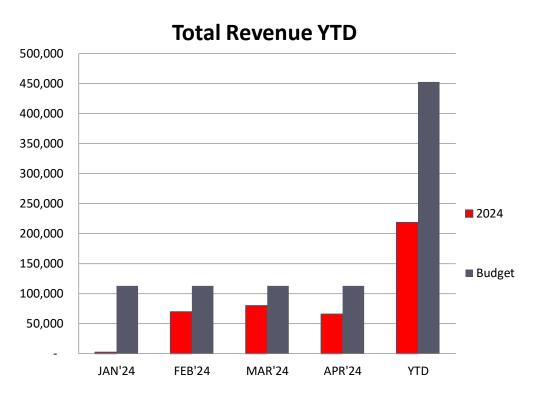

Year-to-Date Comparative Income Statement For the period ending April 30th, 2024

|                                                                    | April 2<br>YTD - AC |                   | April 2<br>YTD - BU  |               | VARIA<br>TO BUE      | OGET                 | April 2<br>YTD - AC |               | Apr '24 T<br>ACTUALS | VARIANCE             |
|--------------------------------------------------------------------|---------------------|-------------------|----------------------|---------------|----------------------|----------------------|---------------------|---------------|----------------------|----------------------|
|                                                                    | \$                  | %                 | \$                   | %             | \$                   | %                    | \$                  | %             | \$                   | %                    |
| REVENUES & OTHER SUPPORT:                                          |                     |                   |                      |               |                      |                      |                     |               |                      |                      |
| Program Income<br>Butte County                                     | -                   | -                 | 2,060                | 0.5%          | (2,060)              | (100.0%)             | -                   | -             | -                    | -                    |
| Chico<br>Gridley                                                   | 96,935              | 44.3%<br>-        | 230,033<br>2,403     | 50.8%<br>0.5% | (133,098)<br>(2,403) | (57.9%)<br>(100.0%)  | 100,387             | 60.6%<br>-    | (3,452)              | (3.4%)               |
| Oroville<br>Paradise                                               | 27,996<br>7,762     | 12.8%<br>3.5%     | 51,500<br>12,017     | 11.4%<br>2.7% | (23,504)<br>(4,255)  | (45.6%)<br>(35.4%)   | 24,598              | 14.8%<br>-    | 3,398<br>7,762       | 13.8%<br>100.0%      |
| Sub-Total Program Income                                           | 132,694             | 60.7%             | 298,013              | 65.8%         | (165,320)            | (55.5%)              | 124,985             | 75.4%         | 7,709                | 6.2%                 |
| Other Income<br>Interest Income                                    | 2,489               | 1.1%              | 33                   | 0.0%          | 2,456                | 7,367.7%             | 36                  | 0.0%          | 2,453                | 6,813.8%             |
| Butte County - Microfunding                                        | -                   | -                 | 1,057                | 0.2%          | (1,057)              | (100.0%)             | -                   | -             | -                    | -                    |
| City of Chico - Microfunding<br>City of Oroville - Microfunding    | 13,333              | 6.1%<br>-         | 85,960<br>17,966     | 19.0%<br>4.0% | (72,627)<br>(17,966) | (84.5%)<br>(100.0%)  | 36,747              | -<br>22.2%    | 13,333<br>(36,747)   | 100.0%<br>(100.0%)   |
| County ARPA -Wayfinding Signage<br>Town of Paradise - Microfunding | -                   | -                 | 34,893<br>5,625      | 7.7%<br>1.2%  | (34,893)<br>(5,625)  | (100.0%)<br>(100.0%) | -                   | -             | -                    | -                    |
| Cooperative Program Funding<br>City of Gridley - Microfunding      | 7,577<br>555        | 3.5%<br>0.3%      | 8,333<br>767         | 1.8%<br>0.2%  | (757)<br>(212)       | (9.1%)<br>(27.7%)    | 3,400               | 2.1%          | 4,177<br>555         | 122.8%<br>100.0%     |
| Other Income<br>Sub-Total Other Income                             | 62,085<br>86,039    | 28.4%<br>39.3%    | -<br>154,635         | -<br>34.2%    | 62,085<br>(68,595)   | 100.0%<br>(44.4%)    | 500<br>40,683       | 0.3%<br>24.6% | 61,585<br>45,357     | 12,317.0%<br>111.5%  |
| TOTAL REVENUE                                                      | 218,733             | 100.0%            | 452,648              | 100.0%        | (233,915)            | (51.7%)              | 165,668             | 100.0%        | 53,065               | 32.0%                |
| PROGRAM EXPENSES:                                                  |                     |                   |                      |               |                      |                      |                     |               |                      |                      |
| Assessment Rate 2%<br>2% Fee - Butte County                        |                     |                   | 41                   | 0.0%          | (41)                 | (100.0%)             |                     |               |                      |                      |
| 2% Fee - Chico                                                     | -                   | -                 | 4,601                | 1.0%          | (4,601)              | (100.0%)             | 2,008               | 1.2%          | (2,008)              | (100.0%)             |
| 2% Fee - Gridley<br>2% Fee - Oroville                              | 11                  | 0.0%              | 48<br>1,030          | 0.0%<br>0.2%  | (37)<br>(1,030)      | (76.9%)<br>(100.0%)  | 492                 | -<br>0.3%     | 11<br>(492)          | 100.0%<br>(100.0%)   |
| 2% Fee - Paradise<br>Sub-total Assessment Rate 2%                  | - 11                | - 0.0%            | 240<br>5,960         | 0.1%<br>1.3%  | (240)<br>(5,949)     | (100.0%)<br>(99.8%)  | 2,500               | -<br>1.5%     | - (2,489)            | -<br>(99.6%)         |
| Sales and Marketing Expense                                        |                     |                   |                      |               |                      |                      |                     |               |                      |                      |
| Advertising<br>Conferences                                         | 77,445<br>22,856    | 35.4%<br>10.4%    | 44,333<br>10,000     | 9.8%<br>2.2%  | 33,111<br>12,856     | 74.7%<br>128.6%      | 127,995<br>8,537    | 77.3%<br>5.2% | (50,550)<br>14,320   | (39.5%)<br>167.7%    |
| Creative Services<br>Dues and Memberships                          | 56,493<br>2,243     | 25.8%<br>1.0%     | 58,333<br>3,333      | 12.9%<br>0.7% | (1,841)<br>(1,090)   | (3.2%)<br>(32.7%)    | 35,718<br>1,637     | 21.6%<br>1.0% | 20,774<br>606        | 58.2%<br>37.0%       |
| Marketing Contracts<br>Meals                                       | 54,328<br>536       | 24.8%<br>0.2%     | 53,667<br>1,000      | 11.9%<br>0.2% | 661<br>(464)         | 1.2%<br>(46.4%)      | 36,903              | 22.3%<br>0.1% | 17,425<br>425        | 47.2%<br>382.6%      |
| Office Supplies                                                    | 108                 | 0.0%              | 150                  | 0.0%          | (42)                 | (28.0%)              | -                   | -             | 108                  | 100.0%               |
| Postage<br>Printing                                                | 332<br>3,143        | 0.2%<br>1.4%      | 833<br>15,000        | 0.2%<br>3.3%  | (501)<br>(11,857)    | (60.2%)<br>(79.0%)   | 196<br>959          | 0.1%<br>0.6%  | 136<br>2,184         | 69.1%<br>227.7%      |
| Public Relations<br>Rent                                           | 1,496<br>34         | 0.7%<br>0.0%      | 1,667<br>-           | 0.4%<br>-     | (171)<br>34          | (10.2%)<br>100.0%    | 1,460               | 0.9%<br>-     | 36<br>34             | 2.5%<br>100.0%       |
| Sales and Marketing Exp Other<br>Hospitality for Hospitality       | 275<br>356          | 0.1%<br>0.2%      | 667<br>1,333         | 0.1%<br>0.3%  | (392)<br>(977)       | (58.8%)<br>(73.3%)   | 1,384               | 0.8%          | (1,109)<br>356       | (80.1%)<br>100.0%    |
| SponsorShip Marketing<br>Travel Trader& Consumer Market Show       | 2,461<br>23,077     | 1.1%<br>10.6%     | 2,000<br>8,333       | 0.4%<br>1.8%  | 461<br>14,744        | 23.0%<br>176.9%      | -                   | -             | 2,461<br>23,077      | 100.0%<br>100.0%     |
| Staff-Marketing<br>Vehicle Maintenance                             | 98,836<br>501       | 45.2%<br>0.2%     | 111,267<br>1,667     | 24.6%<br>0.4% | (12,430)<br>(1,166)  | (11.2%)<br>(70.0%)   | 59,464              | 35.9%         | 39,373<br>501        | 66.2%<br>100.0%      |
| Website                                                            | 13,534              | 6.2%<br>163.7%    | 20,000               | 4.4%          | (6,466)              | (32.3%)<br>7.3%      | 4,370               | 2.6%          | 9,164                | 209.7%<br>28.5%      |
| Sub-Total Sales and Marketing Expense                              | 358,054             | 103.7%            | 333,584              | 13.1%         | 24,470               | 1.3%                 | 278,733             | 168.2%        | 79,321               | 20.5%                |
| Destination Marketing Activity<br>ARPA Wayfinding                  | 8,662               | 4.0%              | 34,240               | 7.6%          | (25,578)             | (74.7%)              | 42,300              | 25.5%         | (33,638)             | (79.5%)              |
| City of Chico Travel Chico Brand<br>Desitination Management Plan   | -                   | -                 | -                    | -             | -                    | -                    | 29,563<br>3,144     | 17.8%<br>1.9% | (29,563)<br>(3,144)  | (100.0%)<br>(100.0%) |
| Sub-Total Destination Marketing Activity                           | 8,662               | 4.0%              | 34,240               | 7.6%          | (25,578)             | (74.7%)              | 75,008              | 45.3%         | (66,346)             | (88.5%)              |
| Zone and Micro-Marketing<br>Chico Zone/Travel Chico                | 4,758               | 2.2%              | 13,333               | 2.9%          | (8,576)              | (64.3%)              | 16,840              | 10.2%         | (12,082)             | (71.7%)              |
| Paradise Zone<br>Oroville Zone                                     | 30<br>511           | 0.0%<br>0.2%      | 2,333<br>10,000      | 0.5%<br>2.2%  | (2,303)<br>(9,489)   | (98.7%)<br>(94.9%)   | -                   | -             | 30<br>511            | 100.0%<br>100.0%     |
| Sub-Total Zone and Micro-Marketing                                 | 5,299               | 2.4%              | 25,667               | 5.7%          | (20,368)             | (79.4%)              | 16,840              | 10.2%         | (11,541)             | (68.5%)              |
| Admin Expenses<br>Advertising                                      | -                   | -                 | -                    | _             | -                    | -                    | 72                  | 0.0%          | (72)                 | (100.0%)             |
| Bank fees<br>Conference, Convention, Meeting                       | 40<br>793           | 0.0%<br>0.4%      | 167<br>2,500         | 0.0%<br>0.6%  | (127)<br>(1,707)     | (76.1%)<br>(68.3%)   | 107<br>2,661        | 0.1%<br>1.6%  | (67)<br>(1,869)      | (62.6%)<br>(70.2%)   |
| Contract services<br>Depreciation                                  | 9,850               | 4.5%              | -                    | -             | - 9,850              | - 100.0%             | 1,300               | 0.8%          | (1,300)<br>9,850     | (100.0%)<br>100.0%   |
| Education<br>Filing fees/ taxes                                    | - 387               | - 0.2%            | 200                  | 0.0%          | - 187                | 93.3%                | 69                  | 0.0%          | (69)<br>387          | (100.0%)<br>100.0%   |
| General Administration                                             | 2,198               | 1.0%              | 1,000                | 0.2%          | 1,198                | 119.8%               | 433                 | 0.3%          | 1,765                | 407.6%               |
| Insurance<br>Interest expense                                      | 2,885<br>2          | 1.3%<br>0.0%      | 1,667                | 0.4%          | 1,219<br>2           | 73.1%<br>100.0%      | 103                 | 0.1%          | 2,885<br>(101)       | 100.0%<br>(98.1%)    |
| Meals<br>Membership dues                                           | 309                 | 0.1%<br>-         | 333<br>400           | 0.1%<br>0.1%  | (24)<br>(400)        | (7.3%)<br>(100.0%)   | 568<br>2,100        | 0.3%<br>1.3%  | (259)<br>(2,100)     | (45.6%)<br>(100.0%)  |
| Office supplies<br>Postage                                         | 3,424<br>128        | 1.6%<br>0.1%      | 1,333<br>183         | 0.3%<br>0.0%  | 2,091<br>(56)        | 156.8%<br>(30.4%)    | 2,723<br>123        | 1.6%<br>0.1%  | 701<br>4             | 25.7%<br>3.6%        |
| Printing and Copying<br>Professional fees - Accounting             | -<br>15,083         | -<br>6.9%         | 333<br>10,000        | 0.1%<br>2.2%  | (333)<br>5,083       | (100.0%)<br>50.8%    | 85<br>5,458         | 0.1%<br>3.3%  | (85)<br>9,625        | (100.0%)<br>176.3%   |
| Professional fees - Legal<br>Professional fees - Human Resources   | 6,703<br>38         | 3.1%<br>0.0%      | 1,000<br>2,500       | 0.2%<br>0.6%  | 5,703<br>(2,462)     | 570.3%<br>(98.5%)    | -                   | -             | 6,703<br>38          | 100.0%<br>100.0%     |
| Rent/ Office Space<br>401k Administration                          | 2,263<br>556        | 1.0%<br>0.3%      | 2,667<br>167         | 0.6%<br>0.0%  | (403)                | (15.1%)<br>233.7%    | 2,595               | 1.6%<br>-     | (332)<br>556         | (12.8%)<br>100.0%    |
| Staffing - Admin                                                   | 10,919              | 5.0%              | 6,783                | 1.5%          | 4,136                | 61.0%                | 12,979              | 7.8%          | (2,059)              | (15.9%)              |
| Subscriptions<br>Telephone, Telecommunications                     | 624<br>604          | 0.3%<br>0.3%      | 400<br>1,167         | 0.1%<br>0.3%  | 224<br>(563)         | 56.1%<br>(48.2%)     | 689<br>1,068        | 0.4%<br>0.6%  | (65)<br>(464)        | (9.4%)<br>(43.5%)    |
| Travel<br>Admin Expense- Other                                     | 990                 | 0.5%              | 1,167<br>833         | 0.3%<br>0.2%  | (177)<br>(833)       | (15.2%)<br>(100.0%)  | 2,897<br>142        | 1.7%<br>0.1%  | (1,907)<br>(142)     | (65.8%)<br>(100.0%)  |
| Sub-Total Admin Expenses                                           | 57,795              | 26.4%             | 34,800               | 7.7%          | 22,995               | 66.1%                | 36,173              | 21.8%         | 21,622               | 59.8%                |
| TOTAL PROGRAM EXPENSES                                             | 429,821             | 196.5%<br>(96.5%) | 434,251<br>\$ 18 397 | 95.9%         | (4,429)              | (1.0%)               | 409,252             | 247.0%        | 20,569<br>\$ 32,496  | 5.0%<br>13.3%        |
| NET INCOME/(NET LOSS)                                              | \$ (211,088)        | (96.5%)           | \$ 18,397            | 4.1%          | \$ (229,485)         | (1,247.4%)           | \$ (243,585)        | (147.0%)      | \$ 32,496            | 13.5%                |