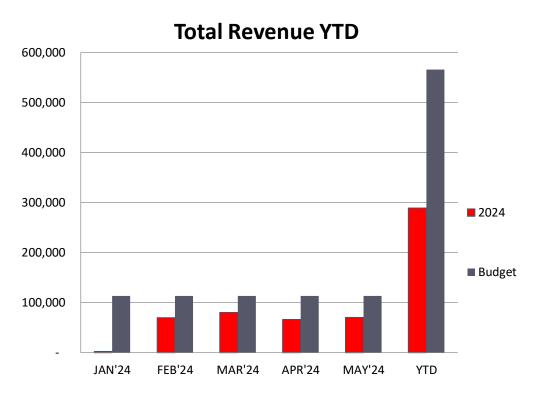

Year-to-Date Comparative Income Statement For the period ending April 30th, 2024

|                                                                    | April 2<br>YTD - AC |                   | April 2<br>YTD - BU  |               | VARIA<br>TO BUE      | OGET                 | April 2<br>YTD - AC |               | Apr '24 T<br>ACTUALS | VARIANCE             |
|--------------------------------------------------------------------|---------------------|-------------------|----------------------|---------------|----------------------|----------------------|---------------------|---------------|----------------------|----------------------|
|                                                                    | \$                  | %                 | \$                   | %             | \$                   | %                    | \$                  | %             | \$                   | %                    |
| REVENUES & OTHER SUPPORT:                                          |                     |                   |                      |               |                      |                      |                     |               |                      |                      |
| Program Income<br>Butte County                                     | -                   | -                 | 2,060                | 0.5%          | (2,060)              | (100.0%)             | -                   | -             | -                    | -                    |
| Chico<br>Gridley                                                   | 96,935              | 44.3%<br>-        | 230,033<br>2,403     | 50.8%<br>0.5% | (133,098)<br>(2,403) | (57.9%)<br>(100.0%)  | 100,387             | 60.6%<br>-    | (3,452)              | (3.4%)               |
| Oroville<br>Paradise                                               | 27,996<br>7,762     | 12.8%<br>3.5%     | 51,500<br>12,017     | 11.4%<br>2.7% | (23,504)<br>(4,255)  | (45.6%)<br>(35.4%)   | 24,598              | 14.8%<br>-    | 3,398<br>7,762       | 13.8%<br>100.0%      |
| Sub-Total Program Income                                           | 132,694             | 60.7%             | 298,013              | 65.8%         | (165,320)            | (55.5%)              | 124,985             | 75.4%         | 7,709                | 6.2%                 |
| Other Income<br>Interest Income                                    | 2,489               | 1.1%              | 33                   | 0.0%          | 2,456                | 7,367.7%             | 36                  | 0.0%          | 2,453                | 6,813.8%             |
| Butte County - Microfunding                                        | -                   | -                 | 1,057                | 0.2%          | (1,057)              | (100.0%)             | -                   | -             | -                    | -                    |
| City of Chico - Microfunding<br>City of Oroville - Microfunding    | 13,333              | 6.1%<br>-         | 85,960<br>17,966     | 19.0%<br>4.0% | (72,627)<br>(17,966) | (84.5%)<br>(100.0%)  | 36,747              | -<br>22.2%    | 13,333<br>(36,747)   | 100.0%<br>(100.0%)   |
| County ARPA -Wayfinding Signage<br>Town of Paradise - Microfunding | -                   | -                 | 34,893<br>5,625      | 7.7%<br>1.2%  | (34,893)<br>(5,625)  | (100.0%)<br>(100.0%) | -                   | -             | -                    | -                    |
| Cooperative Program Funding<br>City of Gridley - Microfunding      | 7,577<br>555        | 3.5%<br>0.3%      | 8,333<br>767         | 1.8%<br>0.2%  | (757)<br>(212)       | (9.1%)<br>(27.7%)    | 3,400               | 2.1%          | 4,177<br>555         | 122.8%<br>100.0%     |
| Other Income<br>Sub-Total Other Income                             | 62,085<br>86,039    | 28.4%<br>39.3%    | -<br>154,635         | -<br>34.2%    | 62,085<br>(68,595)   | 100.0%<br>(44.4%)    | 500<br>40,683       | 0.3%<br>24.6% | 61,585<br>45,357     | 12,317.0%<br>111.5%  |
| TOTAL REVENUE                                                      | 218,733             | 100.0%            | 452,648              | 100.0%        | (233,915)            | (51.7%)              | 165,668             | 100.0%        | 53,065               | 32.0%                |
| PROGRAM EXPENSES:                                                  |                     |                   |                      |               |                      |                      |                     |               |                      |                      |
| Assessment Rate 2%<br>2% Fee - Butte County                        |                     |                   | 41                   | 0.0%          | (41)                 | (100.0%)             |                     |               |                      |                      |
| 2% Fee - Chico                                                     | -                   | -                 | 4,601                | 1.0%          | (4,601)              | (100.0%)             | 2,008               | 1.2%          | (2,008)              | (100.0%)             |
| 2% Fee - Gridley<br>2% Fee - Oroville                              | 11                  | 0.0%              | 48<br>1,030          | 0.0%<br>0.2%  | (37)<br>(1,030)      | (76.9%)<br>(100.0%)  | 492                 | -<br>0.3%     | 11<br>(492)          | 100.0%<br>(100.0%)   |
| 2% Fee - Paradise<br>Sub-total Assessment Rate 2%                  | - 11                | - 0.0%            | 240<br>5,960         | 0.1%<br>1.3%  | (240)<br>(5,949)     | (100.0%)<br>(99.8%)  | 2,500               | -<br>1.5%     | - (2,489)            | -<br>(99.6%)         |
| Sales and Marketing Expense                                        |                     |                   |                      |               |                      |                      |                     |               |                      |                      |
| Advertising<br>Conferences                                         | 77,445<br>22,856    | 35.4%<br>10.4%    | 44,333<br>10,000     | 9.8%<br>2.2%  | 33,111<br>12,856     | 74.7%<br>128.6%      | 127,995<br>8,537    | 77.3%<br>5.2% | (50,550)<br>14,320   | (39.5%)<br>167.7%    |
| Creative Services<br>Dues and Memberships                          | 56,493<br>2,243     | 25.8%<br>1.0%     | 58,333<br>3,333      | 12.9%<br>0.7% | (1,841)<br>(1,090)   | (3.2%)<br>(32.7%)    | 35,718<br>1,637     | 21.6%<br>1.0% | 20,774<br>606        | 58.2%<br>37.0%       |
| Marketing Contracts<br>Meals                                       | 54,328<br>536       | 24.8%<br>0.2%     | 53,667<br>1,000      | 11.9%<br>0.2% | 661<br>(464)         | 1.2%<br>(46.4%)      | 36,903              | 22.3%<br>0.1% | 17,425<br>425        | 47.2%<br>382.6%      |
| Office Supplies                                                    | 108                 | 0.0%              | 150                  | 0.0%          | (42)                 | (28.0%)              | -                   | -             | 108                  | 100.0%               |
| Postage<br>Printing                                                | 332<br>3,143        | 0.2%<br>1.4%      | 833<br>15,000        | 0.2%<br>3.3%  | (501)<br>(11,857)    | (60.2%)<br>(79.0%)   | 196<br>959          | 0.1%<br>0.6%  | 136<br>2,184         | 69.1%<br>227.7%      |
| Public Relations<br>Rent                                           | 1,496<br>34         | 0.7%<br>0.0%      | 1,667<br>-           | 0.4%<br>-     | (171)<br>34          | (10.2%)<br>100.0%    | 1,460               | 0.9%<br>-     | 36<br>34             | 2.5%<br>100.0%       |
| Sales and Marketing Exp Other<br>Hospitality for Hospitality       | 275<br>356          | 0.1%<br>0.2%      | 667<br>1,333         | 0.1%<br>0.3%  | (392)<br>(977)       | (58.8%)<br>(73.3%)   | 1,384               | 0.8%          | (1,109)<br>356       | (80.1%)<br>100.0%    |
| SponsorShip Marketing<br>Travel Trader& Consumer Market Show       | 2,461<br>23,077     | 1.1%<br>10.6%     | 2,000<br>8,333       | 0.4%<br>1.8%  | 461<br>14,744        | 23.0%<br>176.9%      | -                   | -             | 2,461<br>23,077      | 100.0%<br>100.0%     |
| Staff-Marketing<br>Vehicle Maintenance                             | 98,836<br>501       | 45.2%<br>0.2%     | 111,267<br>1,667     | 24.6%<br>0.4% | (12,430)<br>(1,166)  | (11.2%)<br>(70.0%)   | 59,464              | 35.9%         | 39,373<br>501        | 66.2%<br>100.0%      |
| Website                                                            | 13,534              | 6.2%<br>163.7%    | 20,000               | 4.4%          | (6,466)              | (32.3%)<br>7.3%      | 4,370               | 2.6%          | 9,164                | 209.7%<br>28.5%      |
| Sub-Total Sales and Marketing Expense                              | 358,054             | 103.7%            | 333,584              | 13.1%         | 24,470               | 1.3%                 | 278,733             | 168.2%        | 79,321               | 20.5%                |
| Destination Marketing Activity<br>ARPA Wayfinding                  | 8,662               | 4.0%              | 34,240               | 7.6%          | (25,578)             | (74.7%)              | 42,300              | 25.5%         | (33,638)             | (79.5%)              |
| City of Chico Travel Chico Brand<br>Desitination Management Plan   | -                   | -                 | -                    | -             | -                    | -                    | 29,563<br>3,144     | 17.8%<br>1.9% | (29,563)<br>(3,144)  | (100.0%)<br>(100.0%) |
| Sub-Total Destination Marketing Activity                           | 8,662               | 4.0%              | 34,240               | 7.6%          | (25,578)             | (74.7%)              | 75,008              | 45.3%         | (66,346)             | (88.5%)              |
| Zone and Micro-Marketing<br>Chico Zone/Travel Chico                | 4,758               | 2.2%              | 13,333               | 2.9%          | (8,576)              | (64.3%)              | 16,840              | 10.2%         | (12,082)             | (71.7%)              |
| Paradise Zone<br>Oroville Zone                                     | 30<br>511           | 0.0%<br>0.2%      | 2,333<br>10,000      | 0.5%<br>2.2%  | (2,303)<br>(9,489)   | (98.7%)<br>(94.9%)   | -                   | -             | 30<br>511            | 100.0%<br>100.0%     |
| Sub-Total Zone and Micro-Marketing                                 | 5,299               | 2.4%              | 25,667               | 5.7%          | (20,368)             | (79.4%)              | 16,840              | 10.2%         | (11,541)             | (68.5%)              |
| Admin Expenses<br>Advertising                                      | -                   | -                 | -                    | _             | -                    | -                    | 72                  | 0.0%          | (72)                 | (100.0%)             |
| Bank fees<br>Conference, Convention, Meeting                       | 40<br>793           | 0.0%<br>0.4%      | 167<br>2,500         | 0.0%<br>0.6%  | (127)<br>(1,707)     | (76.1%)<br>(68.3%)   | 107<br>2,661        | 0.1%<br>1.6%  | (67)<br>(1,869)      | (62.6%)<br>(70.2%)   |
| Contract services<br>Depreciation                                  | 9,850               | 4.5%              | -                    | -             | - 9,850              | - 100.0%             | 1,300               | 0.8%          | (1,300)<br>9,850     | (100.0%)<br>100.0%   |
| Education<br>Filing fees/ taxes                                    | - 387               | - 0.2%            | 200                  | 0.0%          | - 187                | 93.3%                | 69                  | 0.0%          | (69)<br>387          | (100.0%)<br>100.0%   |
| General Administration                                             | 2,198               | 1.0%              | 1,000                | 0.2%          | 1,198                | 119.8%               | 433                 | 0.3%          | 1,765                | 407.6%               |
| Insurance<br>Interest expense                                      | 2,885<br>2          | 1.3%<br>0.0%      | 1,667                | 0.4%          | 1,219<br>2           | 73.1%<br>100.0%      | 103                 | 0.1%          | 2,885<br>(101)       | 100.0%<br>(98.1%)    |
| Meals<br>Membership dues                                           | 309                 | 0.1%<br>-         | 333<br>400           | 0.1%<br>0.1%  | (24)<br>(400)        | (7.3%)<br>(100.0%)   | 568<br>2,100        | 0.3%<br>1.3%  | (259)<br>(2,100)     | (45.6%)<br>(100.0%)  |
| Office supplies<br>Postage                                         | 3,424<br>128        | 1.6%<br>0.1%      | 1,333<br>183         | 0.3%<br>0.0%  | 2,091<br>(56)        | 156.8%<br>(30.4%)    | 2,723<br>123        | 1.6%<br>0.1%  | 701<br>4             | 25.7%<br>3.6%        |
| Printing and Copying<br>Professional fees - Accounting             | -<br>15,083         | -<br>6.9%         | 333<br>10,000        | 0.1%<br>2.2%  | (333)<br>5,083       | (100.0%)<br>50.8%    | 85<br>5,458         | 0.1%<br>3.3%  | (85)<br>9,625        | (100.0%)<br>176.3%   |
| Professional fees - Legal<br>Professional fees - Human Resources   | 6,703<br>38         | 3.1%<br>0.0%      | 1,000<br>2,500       | 0.2%<br>0.6%  | 5,703<br>(2,462)     | 570.3%<br>(98.5%)    | -                   | -             | 6,703<br>38          | 100.0%<br>100.0%     |
| Rent/ Office Space<br>401k Administration                          | 2,263<br>556        | 1.0%<br>0.3%      | 2,667<br>167         | 0.6%<br>0.0%  | (403)                | (15.1%)<br>233.7%    | 2,595               | 1.6%<br>-     | (332)<br>556         | (12.8%)<br>100.0%    |
| Staffing - Admin                                                   | 10,919              | 5.0%              | 6,783                | 1.5%          | 4,136                | 61.0%                | 12,979              | 7.8%          | (2,059)              | (15.9%)              |
| Subscriptions<br>Telephone, Telecommunications                     | 624<br>604          | 0.3%<br>0.3%      | 400<br>1,167         | 0.1%<br>0.3%  | 224<br>(563)         | 56.1%<br>(48.2%)     | 689<br>1,068        | 0.4%<br>0.6%  | (65)<br>(464)        | (9.4%)<br>(43.5%)    |
| Travel<br>Admin Expense- Other                                     | 990                 | 0.5%              | 1,167<br>833         | 0.3%<br>0.2%  | (177)<br>(833)       | (15.2%)<br>(100.0%)  | 2,897<br>142        | 1.7%<br>0.1%  | (1,907)<br>(142)     | (65.8%)<br>(100.0%)  |
| Sub-Total Admin Expenses                                           | 57,795              | 26.4%             | 34,800               | 7.7%          | 22,995               | 66.1%                | 36,173              | 21.8%         | 21,622               | 59.8%                |
| TOTAL PROGRAM EXPENSES                                             | 429,821             | 196.5%<br>(96.5%) | 434,251<br>\$ 18 397 | 95.9%         | (4,429)              | (1.0%)               | 409,252             | 247.0%        | 20,569<br>\$ 32,496  | 5.0%<br>13.3%        |
| NET INCOME/(NET LOSS)                                              | \$ (211,088)        | (96.5%)           | \$ 18,397            | 4.1%          | \$ (229,485)         | (1,247.4%)           | \$ (243,585)        | (147.0%)      | \$ 32,496            | 13.5%                |