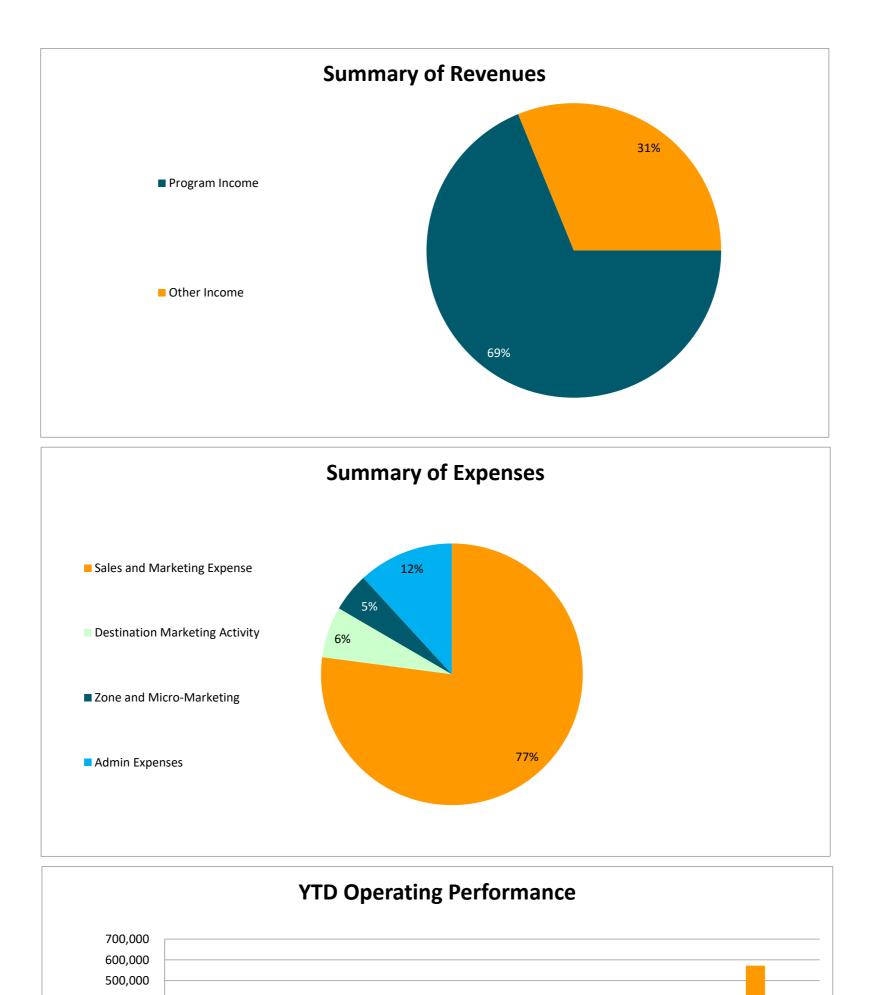

Year-to-Date Comparative Income Statement For the period ending April 30th, 2024

|                                                                    | April 2<br>YTD - AC |                   | April 2<br>YTD - BU  |               | VARIA<br>TO BUE      | OGET                 | April 2<br>YTD - AC |               | Apr '24 T<br>ACTUALS | VARIANCE             |
|--------------------------------------------------------------------|---------------------|-------------------|----------------------|---------------|----------------------|----------------------|---------------------|---------------|----------------------|----------------------|
|                                                                    | \$                  | %                 | \$                   | %             | \$                   | %                    | \$                  | %             | \$                   | %                    |
| REVENUES & OTHER SUPPORT:                                          |                     |                   |                      |               |                      |                      |                     |               |                      |                      |
| Program Income<br>Butte County                                     | -                   | -                 | 2,060                | 0.5%          | (2,060)              | (100.0%)             | -                   | -             | -                    | -                    |
| Chico<br>Gridley                                                   | 96,935              | 44.3%<br>-        | 230,033<br>2,403     | 50.8%<br>0.5% | (133,098)<br>(2,403) | (57.9%)<br>(100.0%)  | 100,387             | 60.6%<br>-    | (3,452)              | (3.4%)               |
| Oroville<br>Paradise                                               | 27,996<br>7,762     | 12.8%<br>3.5%     | 51,500<br>12,017     | 11.4%<br>2.7% | (23,504)<br>(4,255)  | (45.6%)<br>(35.4%)   | 24,598              | 14.8%<br>-    | 3,398<br>7,762       | 13.8%<br>100.0%      |
| Sub-Total Program Income                                           | 132,694             | 60.7%             | 298,013              | 65.8%         | (165,320)            | (55.5%)              | 124,985             | 75.4%         | 7,709                | 6.2%                 |
| Other Income<br>Interest Income                                    | 2,489               | 1.1%              | 33                   | 0.0%          | 2,456                | 7,367.7%             | 36                  | 0.0%          | 2,453                | 6,813.8%             |
| Butte County - Microfunding                                        | -                   | -                 | 1,057                | 0.2%          | (1,057)              | (100.0%)             | -                   | -             | -                    | -                    |
| City of Chico - Microfunding<br>City of Oroville - Microfunding    | 13,333              | 6.1%<br>-         | 85,960<br>17,966     | 19.0%<br>4.0% | (72,627)<br>(17,966) | (84.5%)<br>(100.0%)  | 36,747              | -<br>22.2%    | 13,333<br>(36,747)   | 100.0%<br>(100.0%)   |
| County ARPA -Wayfinding Signage<br>Town of Paradise - Microfunding | -                   | -                 | 34,893<br>5,625      | 7.7%<br>1.2%  | (34,893)<br>(5,625)  | (100.0%)<br>(100.0%) | -                   | -             | -                    | -                    |
| Cooperative Program Funding<br>City of Gridley - Microfunding      | 7,577<br>555        | 3.5%<br>0.3%      | 8,333<br>767         | 1.8%<br>0.2%  | (757)<br>(212)       | (9.1%)<br>(27.7%)    | 3,400               | 2.1%          | 4,177<br>555         | 122.8%<br>100.0%     |
| Other Income<br>Sub-Total Other Income                             | 62,085<br>86,039    | 28.4%<br>39.3%    | -<br>154,635         | -<br>34.2%    | 62,085<br>(68,595)   | 100.0%<br>(44.4%)    | 500<br>40,683       | 0.3%<br>24.6% | 61,585<br>45,357     | 12,317.0%<br>111.5%  |
| TOTAL REVENUE                                                      | 218,733             | 100.0%            | 452,648              | 100.0%        | (233,915)            | (51.7%)              | 165,668             | 100.0%        | 53,065               | 32.0%                |
| PROGRAM EXPENSES:                                                  |                     |                   |                      |               |                      |                      |                     |               |                      |                      |
| Assessment Rate 2%<br>2% Fee - Butte County                        |                     |                   | 41                   | 0.0%          | (41)                 | (100.0%)             |                     |               |                      |                      |
| 2% Fee - Chico                                                     | -                   | -                 | 4,601                | 1.0%          | (4,601)              | (100.0%)             | 2,008               | 1.2%          | (2,008)              | (100.0%)             |
| 2% Fee - Gridley<br>2% Fee - Oroville                              | 11                  | 0.0%              | 48<br>1,030          | 0.0%<br>0.2%  | (37)<br>(1,030)      | (76.9%)<br>(100.0%)  | 492                 | -<br>0.3%     | 11<br>(492)          | 100.0%<br>(100.0%)   |
| 2% Fee - Paradise<br>Sub-total Assessment Rate 2%                  | - 11                | - 0.0%            | 240<br>5,960         | 0.1%<br>1.3%  | (240)<br>(5,949)     | (100.0%)<br>(99.8%)  | 2,500               | -<br>1.5%     | - (2,489)            | -<br>(99.6%)         |
| Sales and Marketing Expense                                        |                     |                   |                      |               |                      |                      |                     |               |                      |                      |
| Advertising<br>Conferences                                         | 77,445<br>22,856    | 35.4%<br>10.4%    | 44,333<br>10,000     | 9.8%<br>2.2%  | 33,111<br>12,856     | 74.7%<br>128.6%      | 127,995<br>8,537    | 77.3%<br>5.2% | (50,550)<br>14,320   | (39.5%)<br>167.7%    |
| Creative Services<br>Dues and Memberships                          | 56,493<br>2,243     | 25.8%<br>1.0%     | 58,333<br>3,333      | 12.9%<br>0.7% | (1,841)<br>(1,090)   | (3.2%)<br>(32.7%)    | 35,718<br>1,637     | 21.6%<br>1.0% | 20,774<br>606        | 58.2%<br>37.0%       |
| Marketing Contracts<br>Meals                                       | 54,328<br>536       | 24.8%<br>0.2%     | 53,667<br>1,000      | 11.9%<br>0.2% | 661<br>(464)         | 1.2%<br>(46.4%)      | 36,903              | 22.3%<br>0.1% | 17,425<br>425        | 47.2%<br>382.6%      |
| Office Supplies                                                    | 108                 | 0.0%              | 150                  | 0.0%          | (42)                 | (28.0%)              | -                   | -             | 108                  | 100.0%               |
| Postage<br>Printing                                                | 332<br>3,143        | 0.2%<br>1.4%      | 833<br>15,000        | 0.2%<br>3.3%  | (501)<br>(11,857)    | (60.2%)<br>(79.0%)   | 196<br>959          | 0.1%<br>0.6%  | 136<br>2,184         | 69.1%<br>227.7%      |
| Public Relations<br>Rent                                           | 1,496<br>34         | 0.7%<br>0.0%      | 1,667<br>-           | 0.4%<br>-     | (171)<br>34          | (10.2%)<br>100.0%    | 1,460               | 0.9%<br>-     | 36<br>34             | 2.5%<br>100.0%       |
| Sales and Marketing Exp Other<br>Hospitality for Hospitality       | 275<br>356          | 0.1%<br>0.2%      | 667<br>1,333         | 0.1%<br>0.3%  | (392)<br>(977)       | (58.8%)<br>(73.3%)   | 1,384               | 0.8%          | (1,109)<br>356       | (80.1%)<br>100.0%    |
| SponsorShip Marketing<br>Travel Trader& Consumer Market Show       | 2,461<br>23,077     | 1.1%<br>10.6%     | 2,000<br>8,333       | 0.4%<br>1.8%  | 461<br>14,744        | 23.0%<br>176.9%      | -                   | -             | 2,461<br>23,077      | 100.0%<br>100.0%     |
| Staff-Marketing<br>Vehicle Maintenance                             | 98,836<br>501       | 45.2%<br>0.2%     | 111,267<br>1,667     | 24.6%<br>0.4% | (12,430)<br>(1,166)  | (11.2%)<br>(70.0%)   | 59,464              | 35.9%         | 39,373<br>501        | 66.2%<br>100.0%      |
| Website                                                            | 13,534              | 6.2%<br>163.7%    | 20,000               | 4.4%          | (6,466)              | (32.3%)<br>7.3%      | 4,370               | 2.6%          | 9,164                | 209.7%<br>28.5%      |
| Sub-Total Sales and Marketing Expense                              | 358,054             | 103.7%            | 333,584              | 13.1%         | 24,470               | 1.3%                 | 278,733             | 168.2%        | 79,321               | 20.5%                |
| Destination Marketing Activity<br>ARPA Wayfinding                  | 8,662               | 4.0%              | 34,240               | 7.6%          | (25,578)             | (74.7%)              | 42,300              | 25.5%         | (33,638)             | (79.5%)              |
| City of Chico Travel Chico Brand<br>Desitination Management Plan   | -                   | -                 | -                    | -             | -                    | -                    | 29,563<br>3,144     | 17.8%<br>1.9% | (29,563)<br>(3,144)  | (100.0%)<br>(100.0%) |
| Sub-Total Destination Marketing Activity                           | 8,662               | 4.0%              | 34,240               | 7.6%          | (25,578)             | (74.7%)              | 75,008              | 45.3%         | (66,346)             | (88.5%)              |
| Zone and Micro-Marketing<br>Chico Zone/Travel Chico                | 4,758               | 2.2%              | 13,333               | 2.9%          | (8,576)              | (64.3%)              | 16,840              | 10.2%         | (12,082)             | (71.7%)              |
| Paradise Zone<br>Oroville Zone                                     | 30<br>511           | 0.0%<br>0.2%      | 2,333<br>10,000      | 0.5%<br>2.2%  | (2,303)<br>(9,489)   | (98.7%)<br>(94.9%)   | -                   | -             | 30<br>511            | 100.0%<br>100.0%     |
| Sub-Total Zone and Micro-Marketing                                 | 5,299               | 2.4%              | 25,667               | 5.7%          | (20,368)             | (79.4%)              | 16,840              | 10.2%         | (11,541)             | (68.5%)              |
| Admin Expenses<br>Advertising                                      | -                   | -                 | -                    | _             | -                    | -                    | 72                  | 0.0%          | (72)                 | (100.0%)             |
| Bank fees<br>Conference, Convention, Meeting                       | 40<br>793           | 0.0%<br>0.4%      | 167<br>2,500         | 0.0%<br>0.6%  | (127)<br>(1,707)     | (76.1%)<br>(68.3%)   | 107<br>2,661        | 0.1%<br>1.6%  | (67)<br>(1,869)      | (62.6%)<br>(70.2%)   |
| Contract services<br>Depreciation                                  | 9,850               | 4.5%              | -                    | -             | - 9,850              | - 100.0%             | 1,300               | 0.8%          | (1,300)<br>9,850     | (100.0%)<br>100.0%   |
| Education<br>Filing fees/ taxes                                    | - 387               | - 0.2%            | 200                  | 0.0%          | - 187                | 93.3%                | 69                  | 0.0%          | (69)<br>387          | (100.0%)<br>100.0%   |
| General Administration                                             | 2,198               | 1.0%              | 1,000                | 0.2%          | 1,198                | 119.8%               | 433                 | 0.3%          | 1,765                | 407.6%               |
| Insurance<br>Interest expense                                      | 2,885<br>2          | 1.3%<br>0.0%      | 1,667                | 0.4%          | 1,219<br>2           | 73.1%<br>100.0%      | 103                 | 0.1%          | 2,885<br>(101)       | 100.0%<br>(98.1%)    |
| Meals<br>Membership dues                                           | 309                 | 0.1%<br>-         | 333<br>400           | 0.1%<br>0.1%  | (24)<br>(400)        | (7.3%)<br>(100.0%)   | 568<br>2,100        | 0.3%<br>1.3%  | (259)<br>(2,100)     | (45.6%)<br>(100.0%)  |
| Office supplies<br>Postage                                         | 3,424<br>128        | 1.6%<br>0.1%      | 1,333<br>183         | 0.3%<br>0.0%  | 2,091<br>(56)        | 156.8%<br>(30.4%)    | 2,723<br>123        | 1.6%<br>0.1%  | 701<br>4             | 25.7%<br>3.6%        |
| Printing and Copying<br>Professional fees - Accounting             | -<br>15,083         | -<br>6.9%         | 333<br>10,000        | 0.1%<br>2.2%  | (333)<br>5,083       | (100.0%)<br>50.8%    | 85<br>5,458         | 0.1%<br>3.3%  | (85)<br>9,625        | (100.0%)<br>176.3%   |
| Professional fees - Legal<br>Professional fees - Human Resources   | 6,703<br>38         | 3.1%<br>0.0%      | 1,000<br>2,500       | 0.2%<br>0.6%  | 5,703<br>(2,462)     | 570.3%<br>(98.5%)    | -                   | -             | 6,703<br>38          | 100.0%<br>100.0%     |
| Rent/ Office Space<br>401k Administration                          | 2,263<br>556        | 1.0%<br>0.3%      | 2,667<br>167         | 0.6%<br>0.0%  | (403)                | (15.1%)<br>233.7%    | 2,595               | 1.6%<br>-     | (332)<br>556         | (12.8%)<br>100.0%    |
| Staffing - Admin                                                   | 10,919              | 5.0%              | 6,783                | 1.5%          | 4,136                | 61.0%                | 12,979              | 7.8%          | (2,059)              | (15.9%)              |
| Subscriptions<br>Telephone, Telecommunications                     | 624<br>604          | 0.3%<br>0.3%      | 400<br>1,167         | 0.1%<br>0.3%  | 224<br>(563)         | 56.1%<br>(48.2%)     | 689<br>1,068        | 0.4%<br>0.6%  | (65)<br>(464)        | (9.4%)<br>(43.5%)    |
| Travel<br>Admin Expense- Other                                     | 990                 | 0.5%              | 1,167<br>833         | 0.3%<br>0.2%  | (177)<br>(833)       | (15.2%)<br>(100.0%)  | 2,897<br>142        | 1.7%<br>0.1%  | (1,907)<br>(142)     | (65.8%)<br>(100.0%)  |
| Sub-Total Admin Expenses                                           | 57,795              | 26.4%             | 34,800               | 7.7%          | 22,995               | 66.1%                | 36,173              | 21.8%         | 21,622               | 59.8%                |
| TOTAL PROGRAM EXPENSES                                             | 429,821             | 196.5%<br>(96.5%) | 434,251<br>\$ 18 397 | 95.9%         | (4,429)              | (1.0%)               | 409,252             | 247.0%        | 20,569<br>\$ 32,496  | 5.0%<br>13.3%        |
| NET INCOME/(NET LOSS)                                              | \$ (211,088)        | (96.5%)           | \$ 18,397            | 4.1%          | \$ (229,485)         | (1,247.4%)           | \$ (243,585)        | (147.0%)      | \$ 32,496            | 13.5%                |