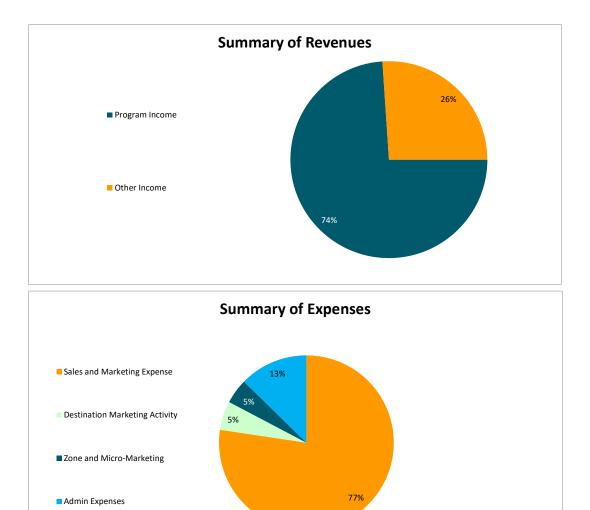

Year-to-Date Comparative Income Statement For the period ending April 30th, 2024

|                                                                    | April 2<br>YTD - AC |                   | April 2<br>YTD - BU  |               | VARIA<br>TO BUE      | OGET                 | April 2<br>YTD - AC |               | Apr '24 T<br>ACTUALS | VARIANCE             |
|--------------------------------------------------------------------|---------------------|-------------------|----------------------|---------------|----------------------|----------------------|---------------------|---------------|----------------------|----------------------|
|                                                                    | \$                  | %                 | \$                   | %             | \$                   | %                    | \$                  | %             | \$                   | %                    |
| REVENUES & OTHER SUPPORT:                                          |                     |                   |                      |               |                      |                      |                     |               |                      |                      |
| Program Income<br>Butte County                                     | -                   | -                 | 2,060                | 0.5%          | (2,060)              | (100.0%)             | -                   | -             | -                    | -                    |
| Chico<br>Gridley                                                   | 96,935              | 44.3%<br>-        | 230,033<br>2,403     | 50.8%<br>0.5% | (133,098)<br>(2,403) | (57.9%)<br>(100.0%)  | 100,387             | 60.6%<br>-    | (3,452)              | (3.4%)               |
| Oroville<br>Paradise                                               | 27,996<br>7,762     | 12.8%<br>3.5%     | 51,500<br>12,017     | 11.4%<br>2.7% | (23,504)<br>(4,255)  | (45.6%)<br>(35.4%)   | 24,598              | 14.8%<br>-    | 3,398<br>7,762       | 13.8%<br>100.0%      |
| Sub-Total Program Income                                           | 132,694             | 60.7%             | 298,013              | 65.8%         | (165,320)            | (55.5%)              | 124,985             | 75.4%         | 7,709                | 6.2%                 |
| Other Income<br>Interest Income                                    | 2,489               | 1.1%              | 33                   | 0.0%          | 2,456                | 7,367.7%             | 36                  | 0.0%          | 2,453                | 6,813.8%             |
| Butte County - Microfunding                                        | -                   | -                 | 1,057                | 0.2%          | (1,057)              | (100.0%)             | -                   | -             | -                    | -                    |
| City of Chico - Microfunding<br>City of Oroville - Microfunding    | 13,333              | 6.1%<br>-         | 85,960<br>17,966     | 19.0%<br>4.0% | (72,627)<br>(17,966) | (84.5%)<br>(100.0%)  | 36,747              | -<br>22.2%    | 13,333<br>(36,747)   | 100.0%<br>(100.0%)   |
| County ARPA -Wayfinding Signage<br>Town of Paradise - Microfunding | -                   | -                 | 34,893<br>5,625      | 7.7%<br>1.2%  | (34,893)<br>(5,625)  | (100.0%)<br>(100.0%) | -                   | -             | -                    | -                    |
| Cooperative Program Funding<br>City of Gridley - Microfunding      | 7,577<br>555        | 3.5%<br>0.3%      | 8,333<br>767         | 1.8%<br>0.2%  | (757)<br>(212)       | (9.1%)<br>(27.7%)    | 3,400               | 2.1%          | 4,177<br>555         | 122.8%<br>100.0%     |
| Other Income<br>Sub-Total Other Income                             | 62,085<br>86,039    | 28.4%<br>39.3%    | -<br>154,635         | -<br>34.2%    | 62,085<br>(68,595)   | 100.0%<br>(44.4%)    | 500<br>40,683       | 0.3%<br>24.6% | 61,585<br>45,357     | 12,317.0%<br>111.5%  |
| TOTAL REVENUE                                                      | 218,733             | 100.0%            | 452,648              | 100.0%        | (233,915)            | (51.7%)              | 165,668             | 100.0%        | 53,065               | 32.0%                |
| PROGRAM EXPENSES:                                                  |                     |                   |                      |               |                      |                      |                     |               |                      |                      |
| Assessment Rate 2%<br>2% Fee - Butte County                        |                     |                   | 41                   | 0.0%          | (41)                 | (100.0%)             |                     |               |                      |                      |
| 2% Fee - Chico                                                     | -                   | -                 | 4,601                | 1.0%          | (4,601)              | (100.0%)             | 2,008               | 1.2%          | (2,008)              | (100.0%)             |
| 2% Fee - Gridley<br>2% Fee - Oroville                              | 11                  | 0.0%              | 48<br>1,030          | 0.0%<br>0.2%  | (37)<br>(1,030)      | (76.9%)<br>(100.0%)  | 492                 | -<br>0.3%     | 11<br>(492)          | 100.0%<br>(100.0%)   |
| 2% Fee - Paradise<br>Sub-total Assessment Rate 2%                  | - 11                | - 0.0%            | 240<br>5,960         | 0.1%<br>1.3%  | (240)<br>(5,949)     | (100.0%)<br>(99.8%)  | 2,500               | -<br>1.5%     | - (2,489)            | -<br>(99.6%)         |
| Sales and Marketing Expense                                        |                     |                   |                      |               |                      |                      |                     |               |                      |                      |
| Advertising<br>Conferences                                         | 77,445<br>22,856    | 35.4%<br>10.4%    | 44,333<br>10,000     | 9.8%<br>2.2%  | 33,111<br>12,856     | 74.7%<br>128.6%      | 127,995<br>8,537    | 77.3%<br>5.2% | (50,550)<br>14,320   | (39.5%)<br>167.7%    |
| Creative Services<br>Dues and Memberships                          | 56,493<br>2,243     | 25.8%<br>1.0%     | 58,333<br>3,333      | 12.9%<br>0.7% | (1,841)<br>(1,090)   | (3.2%)<br>(32.7%)    | 35,718<br>1,637     | 21.6%<br>1.0% | 20,774<br>606        | 58.2%<br>37.0%       |
| Marketing Contracts<br>Meals                                       | 54,328<br>536       | 24.8%<br>0.2%     | 53,667<br>1,000      | 11.9%<br>0.2% | 661<br>(464)         | 1.2%<br>(46.4%)      | 36,903              | 22.3%<br>0.1% | 17,425<br>425        | 47.2%<br>382.6%      |
| Office Supplies                                                    | 108                 | 0.0%              | 150                  | 0.0%          | (42)                 | (28.0%)              | -                   | -             | 108                  | 100.0%               |
| Postage<br>Printing                                                | 332<br>3,143        | 0.2%<br>1.4%      | 833<br>15,000        | 0.2%<br>3.3%  | (501)<br>(11,857)    | (60.2%)<br>(79.0%)   | 196<br>959          | 0.1%<br>0.6%  | 136<br>2,184         | 69.1%<br>227.7%      |
| Public Relations<br>Rent                                           | 1,496<br>34         | 0.7%<br>0.0%      | 1,667<br>-           | 0.4%<br>-     | (171)<br>34          | (10.2%)<br>100.0%    | 1,460               | 0.9%<br>-     | 36<br>34             | 2.5%<br>100.0%       |
| Sales and Marketing Exp Other<br>Hospitality for Hospitality       | 275<br>356          | 0.1%<br>0.2%      | 667<br>1,333         | 0.1%<br>0.3%  | (392)<br>(977)       | (58.8%)<br>(73.3%)   | 1,384               | 0.8%          | (1,109)<br>356       | (80.1%)<br>100.0%    |
| SponsorShip Marketing<br>Travel Trader& Consumer Market Show       | 2,461<br>23,077     | 1.1%<br>10.6%     | 2,000<br>8,333       | 0.4%<br>1.8%  | 461<br>14,744        | 23.0%<br>176.9%      | -                   | -             | 2,461<br>23,077      | 100.0%<br>100.0%     |
| Staff-Marketing<br>Vehicle Maintenance                             | 98,836<br>501       | 45.2%<br>0.2%     | 111,267<br>1,667     | 24.6%<br>0.4% | (12,430)<br>(1,166)  | (11.2%)<br>(70.0%)   | 59,464              | 35.9%         | 39,373<br>501        | 66.2%<br>100.0%      |
| Website                                                            | 13,534              | 6.2%<br>163.7%    | 20,000               | 4.4%          | (6,466)              | (32.3%)<br>7.3%      | 4,370               | 2.6%          | 9,164                | 209.7%<br>28.5%      |
| Sub-Total Sales and Marketing Expense                              | 358,054             | 103.7%            | 333,584              | 13.1%         | 24,470               | 1.3%                 | 278,733             | 168.2%        | 79,321               | 20.5%                |
| Destination Marketing Activity<br>ARPA Wayfinding                  | 8,662               | 4.0%              | 34,240               | 7.6%          | (25,578)             | (74.7%)              | 42,300              | 25.5%         | (33,638)             | (79.5%)              |
| City of Chico Travel Chico Brand<br>Desitination Management Plan   | -                   | -                 | -                    | -             | -                    | -                    | 29,563<br>3,144     | 17.8%<br>1.9% | (29,563)<br>(3,144)  | (100.0%)<br>(100.0%) |
| Sub-Total Destination Marketing Activity                           | 8,662               | 4.0%              | 34,240               | 7.6%          | (25,578)             | (74.7%)              | 75,008              | 45.3%         | (66,346)             | (88.5%)              |
| Zone and Micro-Marketing<br>Chico Zone/Travel Chico                | 4,758               | 2.2%              | 13,333               | 2.9%          | (8,576)              | (64.3%)              | 16,840              | 10.2%         | (12,082)             | (71.7%)              |
| Paradise Zone<br>Oroville Zone                                     | 30<br>511           | 0.0%<br>0.2%      | 2,333<br>10,000      | 0.5%<br>2.2%  | (2,303)<br>(9,489)   | (98.7%)<br>(94.9%)   | -                   | -             | 30<br>511            | 100.0%<br>100.0%     |
| Sub-Total Zone and Micro-Marketing                                 | 5,299               | 2.4%              | 25,667               | 5.7%          | (20,368)             | (79.4%)              | 16,840              | 10.2%         | (11,541)             | (68.5%)              |
| Admin Expenses<br>Advertising                                      | -                   | -                 | -                    | _             | -                    | -                    | 72                  | 0.0%          | (72)                 | (100.0%)             |
| Bank fees<br>Conference, Convention, Meeting                       | 40<br>793           | 0.0%<br>0.4%      | 167<br>2,500         | 0.0%<br>0.6%  | (127)<br>(1,707)     | (76.1%)<br>(68.3%)   | 107<br>2,661        | 0.1%<br>1.6%  | (67)<br>(1,869)      | (62.6%)<br>(70.2%)   |
| Contract services<br>Depreciation                                  | 9,850               | 4.5%              | -                    | -             | - 9,850              | - 100.0%             | 1,300               | 0.8%          | (1,300)<br>9,850     | (100.0%)<br>100.0%   |
| Education<br>Filing fees/ taxes                                    | - 387               | - 0.2%            | 200                  | 0.0%          | - 187                | 93.3%                | 69                  | 0.0%          | (69)<br>387          | (100.0%)<br>100.0%   |
| General Administration                                             | 2,198               | 1.0%              | 1,000                | 0.2%          | 1,198                | 119.8%               | 433                 | 0.3%          | 1,765                | 407.6%               |
| Insurance<br>Interest expense                                      | 2,885<br>2          | 1.3%<br>0.0%      | 1,667                | 0.4%          | 1,219<br>2           | 73.1%<br>100.0%      | 103                 | 0.1%          | 2,885<br>(101)       | 100.0%<br>(98.1%)    |
| Meals<br>Membership dues                                           | 309                 | 0.1%<br>-         | 333<br>400           | 0.1%<br>0.1%  | (24)<br>(400)        | (7.3%)<br>(100.0%)   | 568<br>2,100        | 0.3%<br>1.3%  | (259)<br>(2,100)     | (45.6%)<br>(100.0%)  |
| Office supplies<br>Postage                                         | 3,424<br>128        | 1.6%<br>0.1%      | 1,333<br>183         | 0.3%<br>0.0%  | 2,091<br>(56)        | 156.8%<br>(30.4%)    | 2,723<br>123        | 1.6%<br>0.1%  | 701<br>4             | 25.7%<br>3.6%        |
| Printing and Copying<br>Professional fees - Accounting             | -<br>15,083         | -<br>6.9%         | 333<br>10,000        | 0.1%<br>2.2%  | (333)<br>5,083       | (100.0%)<br>50.8%    | 85<br>5,458         | 0.1%<br>3.3%  | (85)<br>9,625        | (100.0%)<br>176.3%   |
| Professional fees - Legal<br>Professional fees - Human Resources   | 6,703<br>38         | 3.1%<br>0.0%      | 1,000<br>2,500       | 0.2%<br>0.6%  | 5,703<br>(2,462)     | 570.3%<br>(98.5%)    | -                   | -             | 6,703<br>38          | 100.0%<br>100.0%     |
| Rent/ Office Space<br>401k Administration                          | 2,263<br>556        | 1.0%<br>0.3%      | 2,667<br>167         | 0.6%<br>0.0%  | (403)                | (15.1%)<br>233.7%    | 2,595               | 1.6%<br>-     | (332)<br>556         | (12.8%)<br>100.0%    |
| Staffing - Admin                                                   | 10,919              | 5.0%              | 6,783                | 1.5%          | 4,136                | 61.0%                | 12,979              | 7.8%          | (2,059)              | (15.9%)              |
| Subscriptions<br>Telephone, Telecommunications                     | 624<br>604          | 0.3%<br>0.3%      | 400<br>1,167         | 0.1%<br>0.3%  | 224<br>(563)         | 56.1%<br>(48.2%)     | 689<br>1,068        | 0.4%<br>0.6%  | (65)<br>(464)        | (9.4%)<br>(43.5%)    |
| Travel<br>Admin Expense- Other                                     | 990                 | 0.5%              | 1,167<br>833         | 0.3%<br>0.2%  | (177)<br>(833)       | (15.2%)<br>(100.0%)  | 2,897<br>142        | 1.7%<br>0.1%  | (1,907)<br>(142)     | (65.8%)<br>(100.0%)  |
| Sub-Total Admin Expenses                                           | 57,795              | 26.4%             | 34,800               | 7.7%          | 22,995               | 66.1%                | 36,173              | 21.8%         | 21,622               | 59.8%                |
| TOTAL PROGRAM EXPENSES                                             | 429,821             | 196.5%<br>(96.5%) | 434,251<br>\$ 18 397 | 95.9%         | (4,429)              | (1.0%)               | 409,252             | 247.0%        | 20,569<br>\$ 32,496  | 5.0%<br>13.3%        |
| NET INCOME/(NET LOSS)                                              | \$ (211,088)        | (96.5%)           | \$ 18,397            | 4.1%          | \$ (229,485)         | (1,247.4%)           | \$ (243,585)        | (147.0%)      | \$ 32,496            | 13.5%                |