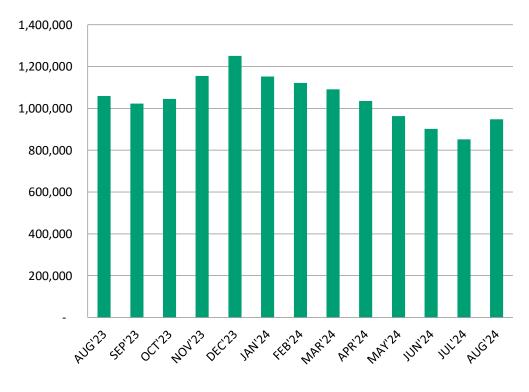

| \$3,571.43   | \$3,571.43   |
|                |            |                  |        |                                       |                                                   |              |                                           | \$464,796.72 | \$464,796.72 |



### **Financial Statements**

For the period ending YTD August 31st, 2024

Index:

| Page 1 -2 | Dashboards                           |
|-----------|--------------------------------------|
| Page 3    | Balance Sheet                        |
| Page 4    | Balance Sheet Ratios                 |
| Page 5    | Year to Date Statement of Activities |
| Page 6    | Statement of Activities by Class     |







**Current Liabilities YOY** 



**Program Income YTD** 







### **Total Expenses YTD**









2

| Ex                            | plore Butte Ccounty    |                |                       |                       |
|-------------------------------|------------------------|----------------|-----------------------|-----------------------|
|                               | parative Balance Shee  |                |                       |                       |
| For the period ending A       | ugust 31st, 2024 and A | August 31st,   | 2023                  |                       |
|                               | August<br>2024         | August<br>2023 | Variance<br>Inc/(Dec) | Variance<br>Inc/(Dec) |
|                               | \$                     | \$             | \$                    | %                     |
| ASSETS                        |