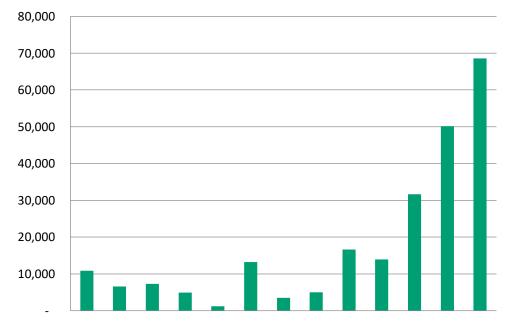

Year-to-Date Comparative Income Statement For the period ending April 30th, 2024

|                                                                    | April 2<br>YTD - AC |                   | April 2<br>YTD - BU  |               | VARIA<br>TO BUE      | OGET                 | April 2<br>YTD - AC |               | Apr '24 T<br>ACTUALS | VARIANCE             |
|--------------------------------------------------------------------|---------------------|-------------------|----------------------|---------------|----------------------|----------------------|---------------------|---------------|----------------------|----------------------|
|                                                                    | \$                  | %                 | \$                   | %             | \$                   | %                    | \$                  | %             | \$                   | %                    |
| REVENUES & OTHER SUPPORT:                                          |                     |                   |                      |               |                      |                      |                     |               |                      |                      |
| Program Income<br>Butte County                                     | -                   | -                 | 2,060                | 0.5%          | (2,060)              | (100.0%)             | -                   | -             | -                    | -                    |
| Chico<br>Gridley                                                   | 96,935              | 44.3%<br>-        | 230,033<br>2,403     | 50.8%<br>0.5% | (133,098)<br>(2,403) | (57.9%)<br>(100.0%)  | 100,387             | 60.6%<br>-    | (3,452)              | (3.4%)               |
| Oroville<br>Paradise                                               | 27,996<br>7,762     | 12.8%<br>3.5%     | 51,500<br>12,017     | 11.4%<br>2.7% | (23,504)<br>(4,255)  | (45.6%)<br>(35.4%)   | 24,598              | 14.8%<br>-    | 3,398<br>7,762       | 13.8%<br>100.0%      |
| Sub-Total Program Income                                           | 132,694             | 60.7%             | 298,013              | 65.8%         | (165,320)            | (55.5%)              | 124,985             | 75.4%         | 7,709                | 6.2%                 |
| Other Income<br>Interest Income                                    | 2,489               | 1.1%              | 33                   | 0.0%          | 2,456                | 7,367.7%             | 36                  | 0.0%          | 2,453                | 6,813.8%             |
| Butte County - Microfunding                                        | -                   | -                 | 1,057                | 0.2%          | (1,057)              | (100.0%)             | -                   | -             | -                    | -                    |
| City of Chico - Microfunding<br>City of Oroville - Microfunding    | 13,333              | 6.1%<br>-         | 85,960<br>17,966     | 19.0%<br>4.0% | (72,627)<br>(17,966) | (84.5%)<br>(100.0%)  | 36,747              | -<br>22.2%    | 13,333<br>(36,747)   | 100.0%<br>(100.0%)   |
| County ARPA -Wayfinding Signage<br>Town of Paradise - Microfunding | -                   | -                 | 34,893<br>5,625      | 7.7%<br>1.2%  | (34,893)<br>(5,625)  | (100.0%)<br>(100.0%) | -                   | -             | -                    | -                    |
| Cooperative Program Funding<br>City of Gridley - Microfunding      | 7,577<br>555        | 3.5%<br>0.3%      | 8,333<br>767         | 1.8%<br>0.2%  | (757)<br>(212)       | (9.1%)<br>(27.7%)    | 3,400               | 2.1%          | 4,177<br>555         | 122.8%<br>100.0%     |
| Other Income<br>Sub-Total Other Income                             | 62,085<br>86,039    | 28.4%<br>39.3%    | -<br>154,635         | -<br>34.2%    | 62,085<br>(68,595)   | 100.0%<br>(44.4%)    | 500<br>40,683       | 0.3%<br>24.6% | 61,585<br>45,357     | 12,317.0%<br>111.5%  |
| TOTAL REVENUE                                                      | 218,733             | 100.0%            | 452,648              | 100.0%        | (233,915)            | (51.7%)              | 165,668             | 100.0%        | 53,065               | 32.0%                |
| PROGRAM EXPENSES:                                                  |                     |                   |                      |               |                      |                      |                     |               |                      |                      |
| Assessment Rate 2%<br>2% Fee - Butte County                        |                     |                   | 41                   | 0.0%          | (41)                 | (100.0%)             |                     |               |                      |                      |
| 2% Fee - Chico                                                     | -                   | -                 | 4,601                | 1.0%          | (4,601)              | (100.0%)             | 2,008               | 1.2%          | (2,008)              | (100.0%)             |
| 2% Fee - Gridley<br>2% Fee - Oroville                              | 11                  | 0.0%              | 48<br>1,030          | 0.0%<br>0.2%  | (37)<br>(1,030)      | (76.9%)<br>(100.0%)  | 492                 | -<br>0.3%     | 11<br>(492)          | 100.0%<br>(100.0%)   |
| 2% Fee - Paradise<br>Sub-total Assessment Rate 2%                  | - 11                | - 0.0%            | 240<br>5,960         | 0.1%<br>1.3%  | (240)<br>(5,949)     | (100.0%)<br>(99.8%)  | 2,500               | -<br>1.5%     | - (2,489)            | -<br>(99.6%)         |
| Sales and Marketing Expense                                        |                     |                   |                      |               |                      |                      |                     |               |                      |                      |
| Advertising<br>Conferences                                         | 77,445<br>22,856    | 35.4%<br>10.4%    | 44,333<br>10,000     | 9.8%<br>2.2%  | 33,111<br>12,856     | 74.7%<br>128.6%      | 127,995<br>8,537    | 77.3%<br>5.2% | (50,550)<br>14,320   | (39.5%)<br>167.7%    |
| Creative Services<br>Dues and Memberships                          | 56,493<br>2,243     | 25.8%<br>1.0%     | 58,333<br>3,333      | 12.9%<br>0.7% | (1,841)<br>(1,090)   | (3.2%)<br>(32.7%)    | 35,718<br>1,637     | 21.6%<br>1.0% | 20,774<br>606        | 58.2%<br>37.0%       |
| Marketing Contracts<br>Meals                                       | 54,328<br>536       | 24.8%<br>0.2%     | 53,667<br>1,000      | 11.9%<br>0.2% | 661<br>(464)         | 1.2%<br>(46.4%)      | 36,903              | 22.3%<br>0.1% | 17,425<br>425        | 47.2%<br>382.6%      |
| Office Supplies                                                    | 108                 | 0.0%              | 150                  | 0.0%          | (42)                 | (28.0%)              | -                   | -             | 108                  | 100.0%               |
| Postage<br>Printing                                                | 332<br>3,143        | 0.2%<br>1.4%      | 833<br>15,000        | 0.2%<br>3.3%  | (501)<br>(11,857)    | (60.2%)<br>(79.0%)   | 196<br>959          | 0.1%<br>0.6%  | 136<br>2,184         | 69.1%<br>227.7%      |
| Public Relations<br>Rent                                           | 1,496<br>34         | 0.7%<br>0.0%      | 1,667<br>-           | 0.4%<br>-     | (171)<br>34          | (10.2%)<br>100.0%    | 1,460               | 0.9%<br>-     | 36<br>34             | 2.5%<br>100.0%       |
| Sales and Marketing Exp Other<br>Hospitality for Hospitality       | 275<br>356          | 0.1%<br>0.2%      | 667<br>1,333         | 0.1%<br>0.3%  | (392)<br>(977)       | (58.8%)<br>(73.3%)   | 1,384               | 0.8%          | (1,109)<br>356       | (80.1%)<br>100.0%    |
| SponsorShip Marketing<br>Travel Trader& Consumer Market Show       | 2,461<br>23,077     | 1.1%<br>10.6%     | 2,000<br>8,333       | 0.4%<br>1.8%  | 461<br>14,744        | 23.0%<br>176.9%      | -                   | -             | 2,461<br>23,077      | 100.0%<br>100.0%     |
| Staff-Marketing<br>Vehicle Maintenance                             | 98,836<br>501       | 45.2%<br>0.2%     | 111,267<br>1,667     | 24.6%<br>0.4% | (12,430)<br>(1,166)  | (11.2%)<br>(70.0%)   | 59,464              | 35.9%         | 39,373<br>501        | 66.2%<br>100.0%      |
| Website                                                            | 13,534              | 6.2%<br>163.7%    | 20,000               | 4.4%          | (6,466)              | (32.3%)<br>7.3%      | 4,370               | 2.6%          | 9,164                | 209.7%<br>28.5%      |
| Sub-Total Sales and Marketing Expense                              | 358,054             | 103.7%            | 333,584              | 13.1%         | 24,470               | 1.3%                 | 278,733             | 168.2%        | 79,321               | 20.5%                |
| Destination Marketing Activity<br>ARPA Wayfinding                  | 8,662               | 4.0%              | 34,240               | 7.6%          | (25,578)             | (74.7%)              | 42,300              | 25.5%         | (33,638)             | (79.5%)              |
| City of Chico Travel Chico Brand<br>Desitination Management Plan   | -                   | -                 | -                    | -             | -                    | -                    | 29,563<br>3,144     | 17.8%<br>1.9% | (29,563)<br>(3,144)  | (100.0%)<br>(100.0%) |
| Sub-Total Destination Marketing Activity                           | 8,662               | 4.0%              | 34,240               | 7.6%          | (25,578)             | (74.7%)              | 75,008              | 45.3%         | (66,346)             | (88.5%)              |
| Zone and Micro-Marketing<br>Chico Zone/Travel Chico                | 4,758               | 2.2%              | 13,333               | 2.9%          | (8,576)              | (64.3%)              | 16,840              | 10.2%         | (12,082)             | (71.7%)              |
| Paradise Zone<br>Oroville Zone                                     | 30<br>511           | 0.0%<br>0.2%      | 2,333<br>10,000      | 0.5%<br>2.2%  | (2,303)<br>(9,489)   | (98.7%)<br>(94.9%)   | -                   | -             | 30<br>511            | 100.0%<br>100.0%     |
| Sub-Total Zone and Micro-Marketing                                 | 5,299               | 2.4%              | 25,667               | 5.7%          | (20,368)             | (79.4%)              | 16,840              | 10.2%         | (11,541)             | (68.5%)              |
| Admin Expenses<br>Advertising                                      | -                   | -                 | -                    | _             | -                    | -                    | 72                  | 0.0%          | (72)                 | (100.0%)             |
| Bank fees<br>Conference, Convention, Meeting                       | 40<br>793           | 0.0%<br>0.4%      | 167<br>2,500         | 0.0%<br>0.6%  | (127)<br>(1,707)     | (76.1%)<br>(68.3%)   | 107<br>2,661        | 0.1%<br>1.6%  | (67)<br>(1,869)      | (62.6%)<br>(70.2%)   |
| Contract services<br>Depreciation                                  | 9,850               | 4.5%              | -                    | -             | - 9,850              | - 100.0%             | 1,300               | 0.8%          | (1,300)<br>9,850     | (100.0%)<br>100.0%   |
| Education<br>Filing fees/ taxes                                    | - 387               | - 0.2%            | 200                  | 0.0%          | - 187                | 93.3%                | 69                  | 0.0%          | (69)<br>387          | (100.0%)<br>100.0%   |
| General Administration                                             | 2,198               | 1.0%              | 1,000                | 0.2%          | 1,198                | 119.8%               | 433                 | 0.3%          | 1,765                | 407.6%               |
| Insurance<br>Interest expense                                      | 2,885<br>2          | 1.3%<br>0.0%      | 1,667                | 0.4%          | 1,219<br>2           | 73.1%<br>100.0%      | 103                 | 0.1%          | 2,885<br>(101)       | 100.0%<br>(98.1%)    |
| Meals<br>Membership dues                                           | 309                 | 0.1%<br>-         | 333<br>400           | 0.1%<br>0.1%  | (24)<br>(400)        | (7.3%)<br>(100.0%)   | 568<br>2,100        | 0.3%<br>1.3%  | (259)<br>(2,100)     | (45.6%)<br>(100.0%)  |
| Office supplies<br>Postage                                         | 3,424<br>128        | 1.6%<br>0.1%      | 1,333<br>183         | 0.3%<br>0.0%  | 2,091<br>(56)        | 156.8%<br>(30.4%)    | 2,723<br>123        | 1.6%<br>0.1%  | 701<br>4             | 25.7%<br>3.6%        |
| Printing and Copying<br>Professional fees - Accounting             | -<br>15,083         | -<br>6.9%         | 333<br>10,000        | 0.1%<br>2.2%  | (333)<br>5,083       | (100.0%)<br>50.8%    | 85<br>5,458         | 0.1%<br>3.3%  | (85)<br>9,625        | (100.0%)<br>176.3%   |
| Professional fees - Legal<br>Professional fees - Human Resources   | 6,703<br>38         | 3.1%<br>0.0%      | 1,000<br>2,500       | 0.2%<br>0.6%  | 5,703<br>(2,462)     | 570.3%<br>(98.5%)    | -                   | -             | 6,703<br>38          | 100.0%<br>100.0%     |
| Rent/ Office Space<br>401k Administration                          | 2,263<br>556        | 1.0%<br>0.3%      | 2,667<br>167         | 0.6%<br>0.0%  | (403)                | (15.1%)<br>233.7%    | 2,595               | 1.6%<br>-     | (332)<br>556         | (12.8%)<br>100.0%    |
| Staffing - Admin                                                   | 10,919              | 5.0%              | 6,783                | 1.5%          | 4,136                | 61.0%                | 12,979              | 7.8%          | (2,059)              | (15.9%)              |
| Subscriptions<br>Telephone, Telecommunications                     | 624<br>604          | 0.3%<br>0.3%      | 400<br>1,167         | 0.1%<br>0.3%  | 224<br>(563)         | 56.1%<br>(48.2%)     | 689<br>1,068        | 0.4%<br>0.6%  | (65)<br>(464)        | (9.4%)<br>(43.5%)    |
| Travel<br>Admin Expense- Other                                     | 990                 | 0.5%              | 1,167<br>833         | 0.3%<br>0.2%  | (177)<br>(833)       | (15.2%)<br>(100.0%)  | 2,897<br>142        | 1.7%<br>0.1%  | (1,907)<br>(142)     | (65.8%)<br>(100.0%)  |
| Sub-Total Admin Expenses                                           | 57,795              | 26.4%             | 34,800               | 7.7%          | 22,995               | 66.1%                | 36,173              | 21.8%         | 21,622               | 59.8%                |
| TOTAL PROGRAM EXPENSES                                             | 429,821             | 196.5%<br>(96.5%) | 434,251<br>\$ 18 397 | 95.9%         | (4,429)              | (1.0%)               | 409,252             | 247.0%        | 20,569<br>\$ 32,496  | 5.0%<br>13.3%        |
| NET INCOME/(NET LOSS)                                              | \$ (211,088)        | (96.5%)           | \$ 18,397            | 4.1%          | \$ (229,485)         | (1,247.4%)           | \$ (243,585)        | (147.0%)      | \$ 32,496            | 13.5%                |