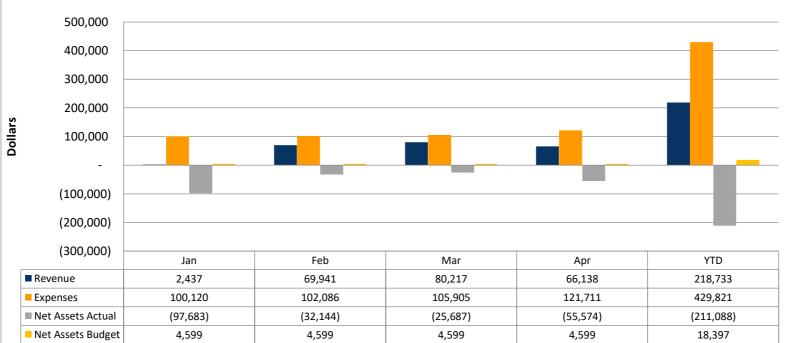

Year-to-Date Comparative Income Statement For the period ending April 30th, 2024

|                                                                    | April 2<br>YTD - AC |                   | April 2<br>YTD - BU  |               | VARIA<br>TO BUE      | OGET                 | April 2<br>YTD - AC |               | Apr '24 T<br>ACTUALS | VARIANCE             |
|--------------------------------------------------------------------|---------------------|-------------------|----------------------|---------------|----------------------|----------------------|---------------------|---------------|----------------------|----------------------|
|                                                                    | \$                  | %                 | \$                   | %             | \$                   | %                    | \$                  | %             | \$                   | %                    |
| REVENUES & OTHER SUPPORT:                                          |                     |                   |                      |               |                      |                      |                     |               |                      |                      |
| Program Income<br>Butte County                                     | -                   | -                 | 2,060                | 0.5%          | (2,060)              | (100.0%)             | -                   | -             | -                    | -                    |
| Chico<br>Gridley                                                   | 96,935              | 44.3%<br>-        | 230,033<br>2,403     | 50.8%<br>0.5% | (133,098)<br>(2,403) | (57.9%)<br>(100.0%)  | 100,387             | 60.6%<br>-    | (3,452)              | (3.4%)               |
| Oroville<br>Paradise                                               | 27,996<br>7,762     | 12.8%<br>3.5%     | 51,500<br>12,017     | 11.4%<br>2.7% | (23,504)<br>(4,255)  | (45.6%)<br>(35.4%)   | 24,598              | 14.8%<br>-    | 3,398<br>7,762       | 13.8%<br>100.0%      |
| Sub-Total Program Income                                           | 132,694             | 60.7%             | 298,013              | 65.8%         | (165,320)            | (55.5%)              | 124,985             | 75.4%         | 7,709                | 6.2%                 |
| Other Income<br>Interest Income                                    | 2,489               | 1.1%              | 33                   | 0.0%          | 2,456                | 7,367.7%             | 36                  | 0.0%          | 2,453                | 6,813.8%             |
| Butte County - Microfunding                                        | -                   | -                 | 1,057                | 0.2%          | (1,057)              | (100.0%)             | -                   | -             | -                    | -                    |
| City of Chico - Microfunding<br>City of Oroville - Microfunding    | 13,333              | 6.1%<br>-         | 85,960<br>17,966     | 19.0%<br>4.0% | (72,627)<br>(17,966) | (84.5%)<br>(100.0%)  | 36,747              | -<br>22.2%    | 13,333<br>(36,747)   | 100.0%<br>(100.0%)   |
| County ARPA -Wayfinding Signage<br>Town of Paradise - Microfunding | -                   | -                 | 34,893<br>5,625      | 7.7%<br>1.2%  | (34,893)<br>(5,625)  | (100.0%)<br>(100.0%) | -                   | -             | -                    | -                    |
| Cooperative Program Funding<br>City of Gridley - Microfunding      | 7,577<br>555        | 3.5%<br>0.3%      | 8,333<br>767         | 1.8%<br>0.2%  | (757)<br>(212)       | (9.1%)<br>(27.7%)    | 3,400               | 2.1%          | 4,177<br>555         | 122.8%<br>100.0%     |
| Other Income<br>Sub-Total Other Income                             | 62,085<br>86,039    | 28.4%<br>39.3%    | -<br>154,635         | -<br>34.2%    | 62,085<br>(68,595)   | 100.0%<br>(44.4%)    | 500<br>40,683       | 0.3%<br>24.6% | 61,585<br>45,357     | 12,317.0%<br>111.5%  |
| TOTAL REVENUE                                                      | 218,733             | 100.0%            | 452,648              | 100.0%        | (233,915)            | (51.7%)              | 165,668             | 100.0%        | 53,065               | 32.0%                |
| PROGRAM EXPENSES:                                                  |                     |                   |                      |               |                      |                      |                     |               |                      |                      |
| Assessment Rate 2%<br>2% Fee - Butte County                        |                     |                   | 41                   | 0.0%          | (41)                 | (100.0%)             |                     |               |                      |                      |
| 2% Fee - Chico                                                     | -                   | -                 | 4,601                | 1.0%          | (4,601)              | (100.0%)             | 2,008               | 1.2%          | (2,008)              | (100.0%)             |
| 2% Fee - Gridley<br>2% Fee - Oroville                              | 11                  | 0.0%              | 48<br>1,030          | 0.0%<br>0.2%  | (37)<br>(1,030)      | (76.9%)<br>(100.0%)  | 492                 | -<br>0.3%     | 11<br>(492)          | 100.0%<br>(100.0%)   |
| 2% Fee - Paradise<br>Sub-total Assessment Rate 2%                  | - 11                | - 0.0%            | 240<br>5,960         | 0.1%<br>1.3%  | (240)<br>(5,949)     | (100.0%)<br>(99.8%)  | 2,500               | -<br>1.5%     | - (2,489)            | -<br>(99.6%)         |
| Sales and Marketing Expense                                        |                     |                   |                      |               |                      |                      |                     |               |                      |                      |
| Advertising<br>Conferences                                         | 77,445<br>22,856    | 35.4%<br>10.4%    | 44,333<br>10,000     | 9.8%<br>2.2%  | 33,111<br>12,856     | 74.7%<br>128.6%      | 127,995<br>8,537    | 77.3%<br>5.2% | (50,550)<br>14,320   | (39.5%)<br>167.7%    |
| Creative Services<br>Dues and Memberships                          | 56,493<br>2,243     | 25.8%<br>1.0%     | 58,333<br>3,333      | 12.9%<br>0.7% | (1,841)<br>(1,090)   | (3.2%)<br>(32.7%)    | 35,718<br>1,637     | 21.6%<br>1.0% | 20,774<br>606        | 58.2%<br>37.0%       |
| Marketing Contracts<br>Meals                                       | 54,328<br>536       | 24.8%<br>0.2%     | 53,667<br>1,000      | 11.9%<br>0.2% | 661<br>(464)         | 1.2%<br>(46.4%)      | 36,903              | 22.3%<br>0.1% | 17,425<br>425        | 47.2%<br>382.6%      |
| Office Supplies                                                    | 108                 | 0.0%              | 150                  | 0.0%          | (42)                 | (28.0%)              | -                   | -             | 108                  | 100.0%               |
| Postage<br>Printing                                                | 332<br>3,143        | 0.2%<br>1.4%      | 833<br>15,000        | 0.2%<br>3.3%  | (501)<br>(11,857)    | (60.2%)<br>(79.0%)   | 196<br>959          | 0.1%<br>0.6%  | 136<br>2,184         | 69.1%<br>227.7%      |
| Public Relations<br>Rent                                           | 1,496<br>34         | 0.7%<br>0.0%      | 1,667<br>-           | 0.4%<br>-     | (171)<br>34          | (10.2%)<br>100.0%    | 1,460               | 0.9%<br>-     | 36<br>34             | 2.5%<br>100.0%       |
| Sales and Marketing Exp Other<br>Hospitality for Hospitality       | 275<br>356          | 0.1%<br>0.2%      | 667<br>1,333         | 0.1%<br>0.3%  | (392)<br>(977)       | (58.8%)<br>(73.3%)   | 1,384               | 0.8%          | (1,109)<br>356       | (80.1%)<br>100.0%    |
| SponsorShip Marketing<br>Travel Trader& Consumer Market Show       | 2,461<br>23,077     | 1.1%<br>10.6%     | 2,000<br>8,333       | 0.4%<br>1.8%  | 461<br>14,744        | 23.0%<br>176.9%      | -                   | -             | 2,461<br>23,077      | 100.0%<br>100.0%     |
| Staff-Marketing<br>Vehicle Maintenance                             | 98,836<br>501       | 45.2%<br>0.2%     | 111,267<br>1,667     | 24.6%<br>0.4% | (12,430)<br>(1,166)  | (11.2%)<br>(70.0%)   | 59,464              | 35.9%         | 39,373<br>501        | 66.2%<br>100.0%      |
| Website                                                            | 13,534              | 6.2%<br>163.7%    | 20,000               | 4.4%          | (6,466)              | (32.3%)<br>7.3%      | 4,370               | 2.6%          | 9,164                | 209.7%<br>28.5%      |
| Sub-Total Sales and Marketing Expense                              | 358,054             | 103.7%            | 333,584              | 13.1%         | 24,470               | 1.3%                 | 278,733             | 168.2%        | 79,321               | 20.5%                |
| Destination Marketing Activity<br>ARPA Wayfinding                  | 8,662               | 4.0%              | 34,240               | 7.6%          | (25,578)             | (74.7%)              | 42,300              | 25.5%         | (33,638)             | (79.5%)              |
| City of Chico Travel Chico Brand<br>Desitination Management Plan   | -                   | -                 | -                    | -             | -                    | -                    | 29,563<br>3,144     | 17.8%<br>1.9% | (29,563)<br>(3,144)  | (100.0%)<br>(100.0%) |
| Sub-Total Destination Marketing Activity                           | 8,662               | 4.0%              | 34,240               | 7.6%          | (25,578)             | (74.7%)              | 75,008              | 45.3%         | (66,346)             | (88.5%)              |
| Zone and Micro-Marketing<br>Chico Zone/Travel Chico                | 4,758               | 2.2%              | 13,333               | 2.9%          | (8,576)              | (64.3%)              | 16,840              | 10.2%         | (12,082)             | (71.7%)              |
| Paradise Zone<br>Oroville Zone                                     | 30<br>511           | 0.0%<br>0.2%      | 2,333<br>10,000      | 0.5%<br>2.2%  | (2,303)<br>(9,489)   | (98.7%)<br>(94.9%)   | -                   | -             | 30<br>511            | 100.0%<br>100.0%     |
| Sub-Total Zone and Micro-Marketing                                 | 5,299               | 2.4%              | 25,667               | 5.7%          | (20,368)             | (79.4%)              | 16,840              | 10.2%         | (11,541)             | (68.5%)              |
| Admin Expenses<br>Advertising                                      | -                   | -                 | -                    | _             | -                    | -                    | 72                  | 0.0%          | (72)                 | (100.0%)             |
| Bank fees<br>Conference, Convention, Meeting                       | 40<br>793           | 0.0%<br>0.4%      | 167<br>2,500         | 0.0%<br>0.6%  | (127)<br>(1,707)     | (76.1%)<br>(68.3%)   | 107<br>2,661        | 0.1%<br>1.6%  | (67)<br>(1,869)      | (62.6%)<br>(70.2%)   |
| Contract services<br>Depreciation                                  | 9,850               | 4.5%              | -                    | -             | - 9,850              | - 100.0%             | 1,300               | 0.8%          | (1,300)<br>9,850     | (100.0%)<br>100.0%   |
| Education<br>Filing fees/ taxes                                    | - 387               | - 0.2%            | 200                  | 0.0%          | - 187                | 93.3%                | 69                  | 0.0%          | (69)<br>387          | (100.0%)<br>100.0%   |
| General Administration                                             | 2,198               | 1.0%              | 1,000                | 0.2%          | 1,198                | 119.8%               | 433                 | 0.3%          | 1,765                | 407.6%               |
| Insurance<br>Interest expense                                      | 2,885<br>2          | 1.3%<br>0.0%      | 1,667                | 0.4%          | 1,219<br>2           | 73.1%<br>100.0%      | 103                 | 0.1%          | 2,885<br>(101)       | 100.0%<br>(98.1%)    |
| Meals<br>Membership dues                                           | 309                 | 0.1%<br>-         | 333<br>400           | 0.1%<br>0.1%  | (24)<br>(400)        | (7.3%)<br>(100.0%)   | 568<br>2,100        | 0.3%<br>1.3%  | (259)<br>(2,100)     | (45.6%)<br>(100.0%)  |
| Office supplies<br>Postage                                         | 3,424<br>128        | 1.6%<br>0.1%      | 1,333<br>183         | 0.3%<br>0.0%  | 2,091<br>(56)        | 156.8%<br>(30.4%)    | 2,723<br>123        | 1.6%<br>0.1%  | 701<br>4             | 25.7%<br>3.6%        |
| Printing and Copying<br>Professional fees - Accounting             | -<br>15,083         | -<br>6.9%         | 333<br>10,000        | 0.1%<br>2.2%  | (333)<br>5,083       | (100.0%)<br>50.8%    | 85<br>5,458         | 0.1%<br>3.3%  | (85)<br>9,625        | (100.0%)<br>176.3%   |
| Professional fees - Legal<br>Professional fees - Human Resources   | 6,703<br>38         | 3.1%<br>0.0%      | 1,000<br>2,500       | 0.2%<br>0.6%  | 5,703<br>(2,462)     | 570.3%<br>(98.5%)    | -                   | -             | 6,703<br>38          | 100.0%<br>100.0%     |
| Rent/ Office Space<br>401k Administration                          | 2,263<br>556        | 1.0%<br>0.3%      | 2,667<br>167         | 0.6%<br>0.0%  | (403)                | (15.1%)<br>233.7%    | 2,595               | 1.6%<br>-     | (332)<br>556         | (12.8%)<br>100.0%    |
| Staffing - Admin                                                   | 10,919              | 5.0%              | 6,783                | 1.5%          | 4,136                | 61.0%                | 12,979              | 7.8%          | (2,059)              | (15.9%)              |
| Subscriptions<br>Telephone, Telecommunications                     | 624<br>604          | 0.3%<br>0.3%      | 400<br>1,167         | 0.1%<br>0.3%  | 224<br>(563)         | 56.1%<br>(48.2%)     | 689<br>1,068        | 0.4%<br>0.6%  | (65)<br>(464)        | (9.4%)<br>(43.5%)    |
| Travel<br>Admin Expense- Other                                     | 990                 | 0.5%              | 1,167<br>833         | 0.3%<br>0.2%  | (177)<br>(833)       | (15.2%)<br>(100.0%)  | 2,897<br>142        | 1.7%<br>0.1%  | (1,907)<br>(142)     | (65.8%)<br>(100.0%)  |
| Sub-Total Admin Expenses                                           | 57,795              | 26.4%             | 34,800               | 7.7%          | 22,995               | 66.1%                | 36,173              | 21.8%         | 21,622               | 59.8%                |
| TOTAL PROGRAM EXPENSES                                             | 429,821             | 196.5%<br>(96.5%) | 434,251<br>\$ 18 397 | 95.9%         | (4,429)              | (1.0%)               | 409,252             | 247.0%        | 20,569<br>\$ 32,496  | 5.0%<br>13.3%        |
| NET INCOME/(NET LOSS)                                              | \$ (211,088)        | (96.5%)           | \$ 18,397            | 4.1%          | \$ (229,485)         | (1,247.4%)           | \$ (243,585)        | (147.0%)      | \$ 32,496            | 13.5%                |