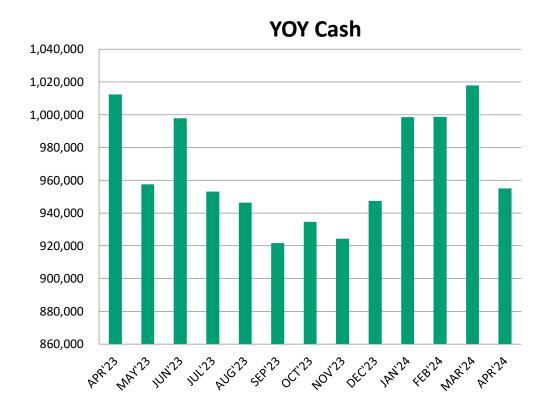

# **Total Expenses YTD**

|                               | Explore Butte Ccounty<br>mparative Balance Shee | t               |                       |                       |
|-------------------------------|-------------------------------------------------|-----------------|-----------------------|-----------------------|
| For the period endir          | ng April 30th, 2024 and A                       | April 30th, 202 | 23                    |                       |
|                               | April<br>2024                                   | April<br>2023   | Variance<br>Inc/(Dec) | Variance<br>Inc/(Dec) |
|                               | \$                                              | \$              | \$                    | %                     |
| ASSETS                        |                                                 |                 |                       |                       |
| Current Assets                |                                                 |                 |                       |                       |
| Cash                          | 432,379                                         | 1,012,436       | (590.057)             | (57.20/)              |
| Checking                      | 432,379                                         | 1,012,430       | (580,057)<br>502,695  | (57.3%)<br>100.0%     |
| Savings<br>Money Market       | 20,018                                          | -               | 20,018                | 100.0%                |
| Total Cash                    | 955,092                                         | 1,012,436       | (57,344)              | (5.7%)                |
| Accounts Receivable           | 123,620                                         | -               | 123,620               | 100.0%                |
| Other Assets                  |                                                 |                 |                       |                       |
| Prepaid Expenses              | 17,934                                          |                 | 17,934                | 100.0%                |
|                               | 17,934                                          | -               | 17,934                | 100.0%                |
| Total Current Assets          | 1,096,645                                       | 1,012,436       | 84,210                | 8.3%                  |
| Fixed Assets                  |                                                 |                 |                       |                       |
| Furniture And Equipment       | 19,636                                          | 19,636          | -                     | -                     |
| Vehicle                       | 137,837                                         | 137,837         | -                     | -                     |
| Less Accumulated Depreciation | (83,842)                                        | (43,328)        | (40,514)              | (93.5%)               |
| Total Fixed Assets            | 73,631                                          | 114,145         | (40,514)              | (35.5%)               |
| TOTAL ASSETS                  | 1,170,277                                       | 1,126,581       | 43,696                | 3.9%                  |
| LIABILITIES                   |                                                 |                 |                       |                       |
| Current Liabilities           |                                                 |                 |                       |                       |
| Accounts Payable              | 52,165                                          | -               | 52,165                | 100.0%                |
| Credit Card Payable           | 4,505                                           | 6,917           | (2,411)               | (34.9%)               |
| Accrued Salaries and Wages    | 13,313                                          | -               | 13,313                | 100.0%                |
| Payroll Liabilities           | (1,368)                                         | 3,906           | (5,273)               | (135.0%)              |
| Total Current Liabilities     | 68,616                                          | 10,823          | 57,794                | 534.0%                |