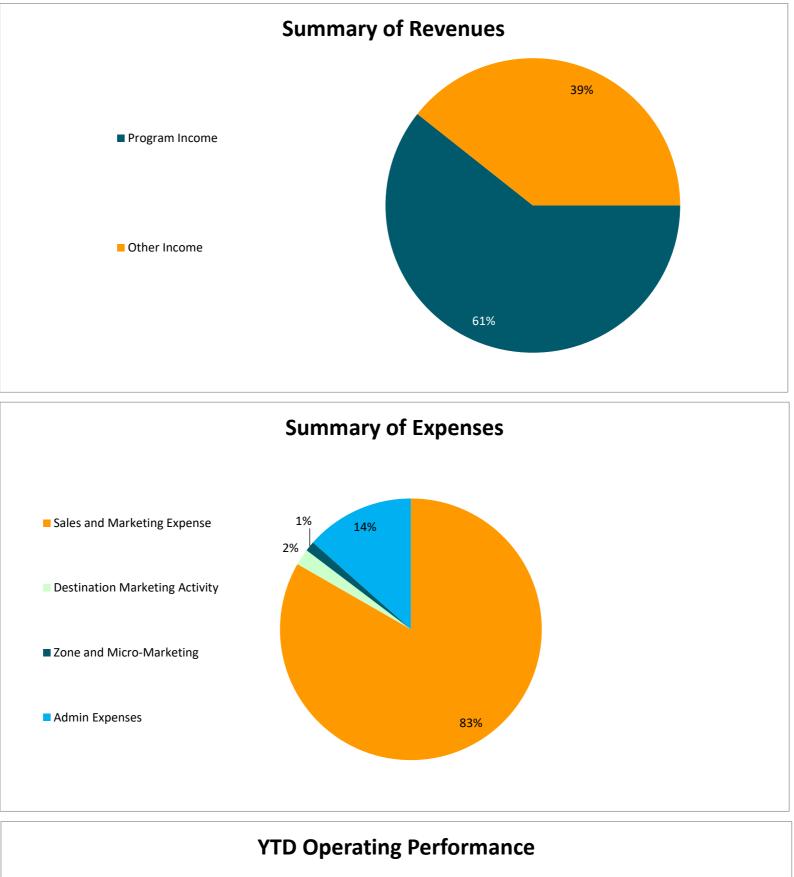

Year-to-Date Comparative Income Statement For the period ending April 30th, 2024

|                                                                    | April 2<br>YTD - AC |                   | April 2<br>YTD - BU  |               | VARIA<br>TO BUE      | OGET                 | April 2<br>YTD - AC |               | Apr '24 T<br>ACTUALS | VARIANCE             |
|--------------------------------------------------------------------|---------------------|-------------------|----------------------|---------------|----------------------|----------------------|---------------------|---------------|----------------------|----------------------|
|                                                                    | \$                  | %                 | \$                   | %             | \$                   | %                    | \$                  | %             | \$                   | %                    |
| REVENUES & OTHER SUPPORT:                                          |                     |                   |                      |               |                      |                      |                     |               |                      |                      |
| Program Income<br>Butte County                                     | -                   | -                 | 2,060                | 0.5%          | (2,060)              | (100.0%)             | -                   | -             | -                    | -                    |
| Chico<br>Gridley                                                   | 96,935              | 44.3%<br>-        | 230,033<br>2,403     | 50.8%<br>0.5% | (133,098)<br>(2,403) | (57.9%)<br>(100.0%)  | 100,387             | 60.6%<br>-    | (3,452)              | (3.4%)               |
| Oroville<br>Paradise                                               | 27,996<br>7,762     | 12.8%<br>3.5%     | 51,500<br>12,017     | 11.4%<br>2.7% | (23,504)<br>(4,255)  | (45.6%)<br>(35.4%)   | 24,598              | 14.8%<br>-    | 3,398<br>7,762       | 13.8%<br>100.0%      |
| Sub-Total Program Income                                           | 132,694             | 60.7%             | 298,013              | 65.8%         | (165,320)            | (55.5%)              | 124,985             | 75.4%         | 7,709                | 6.2%                 |
| Other Income<br>Interest Income                                    | 2,489               | 1.1%              | 33                   | 0.0%          | 2,456                | 7,367.7%             | 36                  | 0.0%          | 2,453                | 6,813.8%             |
| Butte County - Microfunding                                        | -                   | -                 | 1,057                | 0.2%          | (1,057)              | (100.0%)             | -                   | -             | -                    | -                    |
| City of Chico - Microfunding<br>City of Oroville - Microfunding    | 13,333              | 6.1%<br>-         | 85,960<br>17,966     | 19.0%<br>4.0% | (72,627)<br>(17,966) | (84.5%)<br>(100.0%)  | 36,747              | -<br>22.2%    | 13,333<br>(36,747)   | 100.0%<br>(100.0%)   |
| County ARPA -Wayfinding Signage<br>Town of Paradise - Microfunding | -                   | -                 | 34,893<br>5,625      | 7.7%<br>1.2%  | (34,893)<br>(5,625)  | (100.0%)<br>(100.0%) | -                   | -             | -                    | -                    |
| Cooperative Program Funding<br>City of Gridley - Microfunding      | 7,577<br>555        | 3.5%<br>0.3%      | 8,333<br>767         | 1.8%<br>0.2%  | (757)<br>(212)       | (9.1%)<br>(27.7%)    | 3,400               | 2.1%          | 4,177<br>555         | 122.8%<br>100.0%     |
| Other Income<br>Sub-Total Other Income                             | 62,085<br>86,039    | 28.4%<br>39.3%    | -<br>154,635         | -<br>34.2%    | 62,085<br>(68,595)   | 100.0%<br>(44.4%)    | 500<br>40,683       | 0.3%<br>24.6% | 61,585<br>45,357     | 12,317.0%<br>111.5%  |
| TOTAL REVENUE                                                      | 218,733             | 100.0%            | 452,648              | 100.0%        | (233,915)            | (51.7%)              | 165,668             | 100.0%        | 53,065               | 32.0%                |
| PROGRAM EXPENSES:                                                  |                     |                   |                      |               |                      |                      |                     |               |                      |                      |
| Assessment Rate 2%<br>2% Fee - Butte County                        |                     |                   | 41                   | 0.0%          | (41)                 | (100.0%)             |                     |               |                      |                      |
| 2% Fee - Chico                                                     | -                   | -                 | 4,601                | 1.0%          | (4,601)              | (100.0%)             | 2,008               | 1.2%          | (2,008)              | (100.0%)             |
| 2% Fee - Gridley<br>2% Fee - Oroville                              | 11                  | 0.0%              | 48<br>1,030          | 0.0%<br>0.2%  | (37)<br>(1,030)      | (76.9%)<br>(100.0%)  | 492                 | -<br>0.3%     | 11<br>(492)          | 100.0%<br>(100.0%)   |
| 2% Fee - Paradise<br>Sub-total Assessment Rate 2%                  | - 11                | - 0.0%            | 240<br>5,960         | 0.1%<br>1.3%  | (240)<br>(5,949)     | (100.0%)<br>(99.8%)  | 2,500               | -<br>1.5%     | - (2,489)            | -<br>(99.6%)         |
| Sales and Marketing Expense                                        |                     |                   |                      |               |                      |                      |                     |               |                      |                      |
| Advertising<br>Conferences                                         | 77,445<br>22,856    | 35.4%<br>10.4%    | 44,333<br>10,000     | 9.8%<br>2.2%  | 33,111<br>12,856     | 74.7%<br>128.6%      | 127,995<br>8,537    | 77.3%<br>5.2% | (50,550)<br>14,320   | (39.5%)<br>167.7%    |
| Creative Services<br>Dues and Memberships                          | 56,493<br>2,243     | 25.8%<br>1.0%     | 58,333<br>3,333      | 12.9%<br>0.7% | (1,841)<br>(1,090)   | (3.2%)<br>(32.7%)    | 35,718<br>1,637     | 21.6%<br>1.0% | 20,774<br>606        | 58.2%<br>37.0%       |
| Marketing Contracts<br>Meals                                       | 54,328<br>536       | 24.8%<br>0.2%     | 53,667<br>1,000      | 11.9%<br>0.2% | 661<br>(464)         | 1.2%<br>(46.4%)      | 36,903              | 22.3%<br>0.1% | 17,425<br>425        | 47.2%<br>382.6%      |
| Office Supplies                                                    | 108                 | 0.0%              | 150                  | 0.0%          | (42)                 | (28.0%)              | -                   | -             | 108                  | 100.0%               |
| Postage<br>Printing                                                | 332<br>3,143        | 0.2%<br>1.4%      | 833<br>15,000        | 0.2%<br>3.3%  | (501)<br>(11,857)    | (60.2%)<br>(79.0%)   | 196<br>959          | 0.1%<br>0.6%  | 136<br>2,184         | 69.1%<br>227.7%      |
| Public Relations<br>Rent                                           | 1,496<br>34         | 0.7%<br>0.0%      | 1,667<br>-           | 0.4%<br>-     | (171)<br>34          | (10.2%)<br>100.0%    | 1,460               | 0.9%<br>-     | 36<br>34             | 2.5%<br>100.0%       |
| Sales and Marketing Exp Other<br>Hospitality for Hospitality       | 275<br>356          | 0.1%<br>0.2%      | 667<br>1,333         | 0.1%<br>0.3%  | (392)<br>(977)       | (58.8%)<br>(73.3%)   | 1,384               | 0.8%          | (1,109)<br>356       | (80.1%)<br>100.0%    |
| SponsorShip Marketing<br>Travel Trader& Consumer Market Show       | 2,461<br>23,077     | 1.1%<br>10.6%     | 2,000<br>8,333       | 0.4%<br>1.8%  | 461<br>14,744        | 23.0%<br>176.9%      | -                   | -             | 2,461<br>23,077      | 100.0%<br>100.0%     |
| Staff-Marketing<br>Vehicle Maintenance                             | 98,836<br>501       | 45.2%<br>0.2%     | 111,267<br>1,667     | 24.6%<br>0.4% | (12,430)<br>(1,166)  | (11.2%)<br>(70.0%)   | 59,464              | 35.9%         | 39,373<br>501        | 66.2%<br>100.0%      |
| Website                                                            | 13,534              | 6.2%<br>163.7%    | 20,000               | 4.4%          | (6,466)              | (32.3%)<br>7.3%      | 4,370               | 2.6%          | 9,164                | 209.7%<br>28.5%      |
| Sub-Total Sales and Marketing Expense                              | 358,054             | 103.7%            | 333,584              | 13.1%         | 24,470               | 1.3%                 | 278,733             | 168.2%        | 79,321               | 20.5%                |
| Destination Marketing Activity<br>ARPA Wayfinding                  | 8,662               | 4.0%              | 34,240               | 7.6%          | (25,578)             | (74.7%)              | 42,300              | 25.5%         | (33,638)             | (79.5%)              |
| City of Chico Travel Chico Brand<br>Desitination Management Plan   | -                   | -                 | -                    | -             | -                    | -                    | 29,563<br>3,144     | 17.8%<br>1.9% | (29,563)<br>(3,144)  | (100.0%)<br>(100.0%) |
| Sub-Total Destination Marketing Activity                           | 8,662               | 4.0%              | 34,240               | 7.6%          | (25,578)             | (74.7%)              | 75,008              | 45.3%         | (66,346)             | (88.5%)              |
| Zone and Micro-Marketing<br>Chico Zone/Travel Chico                | 4,758               | 2.2%              | 13,333               | 2.9%          | (8,576)              | (64.3%)              | 16,840              | 10.2%         | (12,082)             | (71.7%)              |
| Paradise Zone<br>Oroville Zone                                     | 30<br>511           | 0.0%<br>0.2%      | 2,333<br>10,000      | 0.5%<br>2.2%  | (2,303)<br>(9,489)   | (98.7%)<br>(94.9%)   | -                   | -             | 30<br>511            | 100.0%<br>100.0%     |
| Sub-Total Zone and Micro-Marketing                                 | 5,299               | 2.4%              | 25,667               | 5.7%          | (20,368)             | (79.4%)              | 16,840              | 10.2%         | (11,541)             | (68.5%)              |
| Admin Expenses<br>Advertising                                      | -                   | -                 | -                    | _             | -                    | -                    | 72                  | 0.0%          | (72)                 | (100.0%)             |
| Bank fees<br>Conference, Convention, Meeting                       | 40<br>793           | 0.0%<br>0.4%      | 167<br>2,500         | 0.0%<br>0.6%  | (127)<br>(1,707)     | (76.1%)<br>(68.3%)   | 107<br>2,661        | 0.1%<br>1.6%  | (67)<br>(1,869)      | (62.6%)<br>(70.2%)   |
| Contract services<br>Depreciation                                  | 9,850               | 4.5%              | -                    | -             | - 9,850              | - 100.0%             | 1,300               | 0.8%          | (1,300)<br>9,850     | (100.0%)<br>100.0%   |
| Education<br>Filing fees/ taxes                                    | - 387               | - 0.2%            | 200                  | 0.0%          | - 187                | 93.3%                | 69                  | 0.0%          | (69)<br>387          | (100.0%)<br>100.0%   |
| General Administration                                             | 2,198               | 1.0%              | 1,000                | 0.2%          | 1,198                | 119.8%               | 433                 | 0.3%          | 1,765                | 407.6%               |
| Insurance<br>Interest expense                                      | 2,885<br>2          | 1.3%<br>0.0%      | 1,667                | 0.4%          | 1,219<br>2           | 73.1%<br>100.0%      | 103                 | 0.1%          | 2,885<br>(101)       | 100.0%<br>(98.1%)    |
| Meals<br>Membership dues                                           | 309                 | 0.1%<br>-         | 333<br>400           | 0.1%<br>0.1%  | (24)<br>(400)        | (7.3%)<br>(100.0%)   | 568<br>2,100        | 0.3%<br>1.3%  | (259)<br>(2,100)     | (45.6%)<br>(100.0%)  |
| Office supplies<br>Postage                                         | 3,424<br>128        | 1.6%<br>0.1%      | 1,333<br>183         | 0.3%<br>0.0%  | 2,091<br>(56)        | 156.8%<br>(30.4%)    | 2,723<br>123        | 1.6%<br>0.1%  | 701<br>4             | 25.7%<br>3.6%        |
| Printing and Copying<br>Professional fees - Accounting             | -<br>15,083         | -<br>6.9%         | 333<br>10,000        | 0.1%<br>2.2%  | (333)<br>5,083       | (100.0%)<br>50.8%    | 85<br>5,458         | 0.1%<br>3.3%  | (85)<br>9,625        | (100.0%)<br>176.3%   |
| Professional fees - Legal<br>Professional fees - Human Resources   | 6,703<br>38         | 3.1%<br>0.0%      | 1,000<br>2,500       | 0.2%<br>0.6%  | 5,703<br>(2,462)     | 570.3%<br>(98.5%)    | -                   | -             | 6,703<br>38          | 100.0%<br>100.0%     |
| Rent/ Office Space<br>401k Administration                          | 2,263<br>556        | 1.0%<br>0.3%      | 2,667<br>167         | 0.6%<br>0.0%  | (403)                | (15.1%)<br>233.7%    | 2,595               | 1.6%<br>-     | (332)<br>556         | (12.8%)<br>100.0%    |
| Staffing - Admin                                                   | 10,919              | 5.0%              | 6,783                | 1.5%          | 4,136                | 61.0%                | 12,979              | 7.8%          | (2,059)              | (15.9%)              |
| Subscriptions<br>Telephone, Telecommunications                     | 624<br>604          | 0.3%<br>0.3%      | 400<br>1,167         | 0.1%<br>0.3%  | 224<br>(563)         | 56.1%<br>(48.2%)     | 689<br>1,068        | 0.4%<br>0.6%  | (65)<br>(464)        | (9.4%)<br>(43.5%)    |
| Travel<br>Admin Expense- Other                                     | 990                 | 0.5%              | 1,167<br>833         | 0.3%<br>0.2%  | (177)<br>(833)       | (15.2%)<br>(100.0%)  | 2,897<br>142        | 1.7%<br>0.1%  | (1,907)<br>(142)     | (65.8%)<br>(100.0%)  |
| Sub-Total Admin Expenses                                           | 57,795              | 26.4%             | 34,800               | 7.7%          | 22,995               | 66.1%                | 36,173              | 21.8%         | 21,622               | 59.8%                |
| TOTAL PROGRAM EXPENSES                                             | 429,821             | 196.5%<br>(96.5%) | 434,251<br>\$ 18 397 | 95.9%         | (4,429)              | (1.0%)               | 409,252             | 247.0%        | 20,569<br>\$ 32,496  | 5.0%<br>13.3%        |
| NET INCOME/(NET LOSS)                                              | \$ (211,088)        | (96.5%)           | \$ 18,397            | 4.1%          | \$ (229,485)         | (1,247.4%)           | \$ (243,585)        | (147.0%)      | \$ 32,496            | 13.5%                |