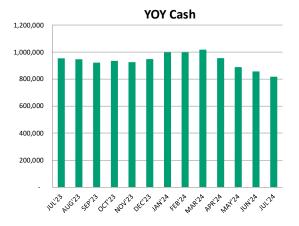

# **Total Expenses YTD**

|                               | Explore Butte Ccounty<br>mparative Balance Shee | t               |                       |                       |
|-------------------------------|-------------------------------------------------|-----------------|-----------------------|-----------------------|
| For the period endir          | ng April 30th, 2024 and A                       | April 30th, 202 | 23                    |                       |
|                               | April<br>2024                                   | April<br>2023   | Variance<br>Inc/(Dec) | Variance<br>Inc/(Dec) |
|                               | \$                                              | \$              | \$                    | %                     |
| ASSETS                        |                                                 |                 |                       |                       |
| Current Assets                |                                                 |                 |                       |                       |
| Cash                          | 432,379                                         | 1,012,436       | (590.057)             | (57.20/)              |
| Checking                      | 432,379                                         | 1,012,430       | (580,057)<br>502,695  | (57.3%)<br>100.0%     |
| Savings<br>Money Market       | 20,018                                          | -               | 20,018                | 100.0%                |
| Total Cash                    | 955,092                                         | 1,012,436       | (57,344)              | (5.7%)                |
| Accounts Receivable           | 123,620                                         | -               | 123,620               | 100.0%                |
| Other Assets                  |                                                 |                 |                       |                       |
| Prepaid Expenses              | 17,934                                          |                 | 17,934                | 100.0%                |
|                               | 17,934                                          | -               | 17,934                | 100.0%                |
| Total Current Assets          | 1,096,645                                       | 1,012,436       | 84,210                | 8.3%                  |
| Fixed Assets                  |                                                 |                 |                       |                       |
| Furniture And Equipment       | 19,636                                          | 19,636          | -                     | -                     |
| Vehicle                       | 137,837                                         | 137,837         | -                     | -                     |
| Less Accumulated Depreciation | (83,842)                                        | (43,328)        | (40,514)              | (93.5%)               |
| Total Fixed Assets            | 73,631                                          | 114,145         | (40,514)              | (35.5%)               |
| TOTAL ASSETS                  | 1,170,277                                       | 1,126,581       | 43,696                | 3.9%                  |
| LIABILITIES                   |                                                 |                 |                       |                       |
| Current Liabilities           |                                                 |                 |                       |                       |
| Accounts Payable              | 52,165                                          | -               | 52,165                | 100.0%                |
| Credit Card Payable           | 4,505                                           | 6,917           | (2,411)               | (34.9%)               |
| Accrued Salaries and Wages    | 13,313                                          | -               | 13,313                | 100.0%                |
| Payroll Liabilities           | (1,368)                                         | 3,906           | (5,273)               | (135.0%)              |
| Total Current Liabilities     | 68,616                                          | 10,823          | 57,794                | 534.0%                |