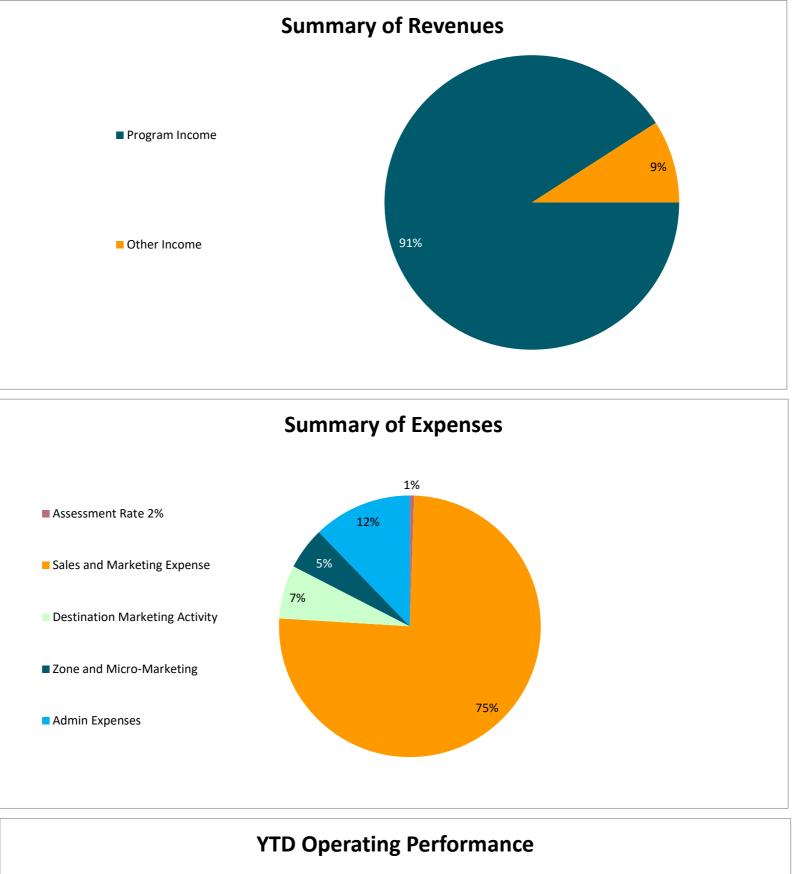

Year-to-Date Comparative Income Statement For the period ending April 30th, 2024

|                                                                    | April 2<br>YTD - AC |                   | April 2<br>YTD - BU  |               | VARIA<br>TO BUE      | OGET                 | April 2<br>YTD - AC |               | Apr '24 T<br>ACTUALS | VARIANCE             |
|--------------------------------------------------------------------|---------------------|-------------------|----------------------|---------------|----------------------|----------------------|---------------------|---------------|----------------------|----------------------|
|                                                                    | \$                  | %                 | \$                   | %             | \$                   | %                    | \$                  | %             | \$                   | %                    |
| REVENUES & OTHER SUPPORT:                                          |                     |                   |                      |               |                      |                      |                     |               |                      |                      |
| Program Income<br>Butte County                                     | -                   | -                 | 2,060                | 0.5%          | (2,060)              | (100.0%)             | -                   | -             | -                    | -                    |
| Chico<br>Gridley                                                   | 96,935              | 44.3%<br>-        | 230,033<br>2,403     | 50.8%<br>0.5% | (133,098)<br>(2,403) | (57.9%)<br>(100.0%)  | 100,387             | 60.6%<br>-    | (3,452)              | (3.4%)               |
| Oroville<br>Paradise                                               | 27,996<br>7,762     | 12.8%<br>3.5%     | 51,500<br>12,017     | 11.4%<br>2.7% | (23,504)<br>(4,255)  | (45.6%)<br>(35.4%)   | 24,598              | 14.8%<br>-    | 3,398<br>7,762       | 13.8%<br>100.0%      |
| Sub-Total Program Income                                           | 132,694             | 60.7%             | 298,013              | 65.8%         | (165,320)            | (55.5%)              | 124,985             | 75.4%         | 7,709                | 6.2%                 |
| Other Income<br>Interest Income                                    | 2,489               | 1.1%              | 33                   | 0.0%          | 2,456                | 7,367.7%             | 36                  | 0.0%          | 2,453                | 6,813.8%             |
| Butte County - Microfunding                                        | -                   | -                 | 1,057                | 0.2%          | (1,057)              | (100.0%)             | -                   | -             | -                    | -                    |
| City of Chico - Microfunding<br>City of Oroville - Microfunding    | 13,333              | 6.1%<br>-         | 85,960<br>17,966     | 19.0%<br>4.0% | (72,627)<br>(17,966) | (84.5%)<br>(100.0%)  | 36,747              | -<br>22.2%    | 13,333<br>(36,747)   | 100.0%<br>(100.0%)   |
| County ARPA -Wayfinding Signage<br>Town of Paradise - Microfunding | -                   | -                 | 34,893<br>5,625      | 7.7%<br>1.2%  | (34,893)<br>(5,625)  | (100.0%)<br>(100.0%) | -                   | -             | -                    | -                    |
| Cooperative Program Funding<br>City of Gridley - Microfunding      | 7,577<br>555        | 3.5%<br>0.3%      | 8,333<br>767         | 1.8%<br>0.2%  | (757)<br>(212)       | (9.1%)<br>(27.7%)    | 3,400               | 2.1%          | 4,177<br>555         | 122.8%<br>100.0%     |
| Other Income<br>Sub-Total Other Income                             | 62,085<br>86,039    | 28.4%<br>39.3%    | -<br>154,635         | -<br>34.2%    | 62,085<br>(68,595)   | 100.0%<br>(44.4%)    | 500<br>40,683       | 0.3%<br>24.6% | 61,585<br>45,357     | 12,317.0%<br>111.5%  |
| TOTAL REVENUE                                                      | 218,733             | 100.0%            | 452,648              | 100.0%        | (233,915)            | (51.7%)              | 165,668             | 100.0%        | 53,065               | 32.0%                |
| PROGRAM EXPENSES:                                                  |                     |                   |                      |               |                      |                      |                     |               |                      |                      |
| Assessment Rate 2%<br>2% Fee - Butte County                        |                     |                   | 41                   | 0.0%          | (41)                 | (100.0%)             |                     |               |                      |                      |
| 2% Fee - Chico                                                     | -                   | -                 | 4,601                | 1.0%          | (4,601)              | (100.0%)             | 2,008               | 1.2%          | (2,008)              | (100.0%)             |
| 2% Fee - Gridley<br>2% Fee - Oroville                              | 11                  | 0.0%              | 48<br>1,030          | 0.0%<br>0.2%  | (37)<br>(1,030)      | (76.9%)<br>(100.0%)  | 492                 | -<br>0.3%     | 11<br>(492)          | 100.0%<br>(100.0%)   |
| 2% Fee - Paradise<br>Sub-total Assessment Rate 2%                  | - 11                | - 0.0%            | 240<br>5,960         | 0.1%<br>1.3%  | (240)<br>(5,949)     | (100.0%)<br>(99.8%)  | 2,500               | -<br>1.5%     | - (2,489)            | -<br>(99.6%)         |
| Sales and Marketing Expense                                        |                     |                   |                      |               |                      |                      |                     |               |                      |                      |
| Advertising<br>Conferences                                         | 77,445<br>22,856    | 35.4%<br>10.4%    | 44,333<br>10,000     | 9.8%<br>2.2%  | 33,111<br>12,856     | 74.7%<br>128.6%      | 127,995<br>8,537    | 77.3%<br>5.2% | (50,550)<br>14,320   | (39.5%)<br>167.7%    |
| Creative Services<br>Dues and Memberships                          | 56,493<br>2,243     | 25.8%<br>1.0%     | 58,333<br>3,333      | 12.9%<br>0.7% | (1,841)<br>(1,090)   | (3.2%)<br>(32.7%)    | 35,718<br>1,637     | 21.6%<br>1.0% | 20,774<br>606        | 58.2%<br>37.0%       |
| Marketing Contracts<br>Meals                                       | 54,328<br>536       | 24.8%<br>0.2%     | 53,667<br>1,000      | 11.9%<br>0.2% | 661<br>(464)         | 1.2%<br>(46.4%)      | 36,903              | 22.3%<br>0.1% | 17,425<br>425        | 47.2%<br>382.6%      |
| Office Supplies                                                    | 108                 | 0.0%              | 150                  | 0.0%          | (42)                 | (28.0%)              | -                   | -             | 108                  | 100.0%               |
| Postage<br>Printing                                                | 332<br>3,143        | 0.2%<br>1.4%      | 833<br>15,000        | 0.2%<br>3.3%  | (501)<br>(11,857)    | (60.2%)<br>(79.0%)   | 196<br>959          | 0.1%<br>0.6%  | 136<br>2,184         | 69.1%<br>227.7%      |
| Public Relations<br>Rent                                           | 1,496<br>34         | 0.7%<br>0.0%      | 1,667<br>-           | 0.4%<br>-     | (171)<br>34          | (10.2%)<br>100.0%    | 1,460               | 0.9%<br>-     | 36<br>34             | 2.5%<br>100.0%       |
| Sales and Marketing Exp Other<br>Hospitality for Hospitality       | 275<br>356          | 0.1%<br>0.2%      | 667<br>1,333         | 0.1%<br>0.3%  | (392)<br>(977)       | (58.8%)<br>(73.3%)   | 1,384               | 0.8%          | (1,109)<br>356       | (80.1%)<br>100.0%    |
| SponsorShip Marketing<br>Travel Trader& Consumer Market Show       | 2,461<br>23,077     | 1.1%<br>10.6%     | 2,000<br>8,333       | 0.4%<br>1.8%  | 461<br>14,744        | 23.0%<br>176.9%      | -                   | -             | 2,461<br>23,077      | 100.0%<br>100.0%     |
| Staff-Marketing<br>Vehicle Maintenance                             | 98,836<br>501       | 45.2%<br>0.2%     | 111,267<br>1,667     | 24.6%<br>0.4% | (12,430)<br>(1,166)  | (11.2%)<br>(70.0%)   | 59,464              | 35.9%         | 39,373<br>501        | 66.2%<br>100.0%      |
| Website                                                            | 13,534              | 6.2%<br>163.7%    | 20,000               | 4.4%          | (6,466)              | (32.3%)<br>7.3%      | 4,370               | 2.6%          | 9,164                | 209.7%<br>28.5%      |
| Sub-Total Sales and Marketing Expense                              | 358,054             | 103.7%            | 333,584              | 13.1%         | 24,470               | 1.3%                 | 278,733             | 168.2%        | 79,321               | 20.5%                |
| Destination Marketing Activity<br>ARPA Wayfinding                  | 8,662               | 4.0%              | 34,240               | 7.6%          | (25,578)             | (74.7%)              | 42,300              | 25.5%         | (33,638)             | (79.5%)              |
| City of Chico Travel Chico Brand<br>Desitination Management Plan   | -                   | -                 | -                    | -             | -                    | -                    | 29,563<br>3,144     | 17.8%<br>1.9% | (29,563)<br>(3,144)  | (100.0%)<br>(100.0%) |
| Sub-Total Destination Marketing Activity                           | 8,662               | 4.0%              | 34,240               | 7.6%          | (25,578)             | (74.7%)              | 75,008              | 45.3%         | (66,346)             | (88.5%)              |
| Zone and Micro-Marketing<br>Chico Zone/Travel Chico                | 4,758               | 2.2%              | 13,333               | 2.9%          | (8,576)              | (64.3%)              | 16,840              | 10.2%         | (12,082)             | (71.7%)              |
| Paradise Zone<br>Oroville Zone                                     | 30<br>511           | 0.0%<br>0.2%      | 2,333<br>10,000      | 0.5%<br>2.2%  | (2,303)<br>(9,489)   | (98.7%)<br>(94.9%)   | -                   | -             | 30<br>511            | 100.0%<br>100.0%     |
| Sub-Total Zone and Micro-Marketing                                 | 5,299               | 2.4%              | 25,667               | 5.7%          | (20,368)             | (79.4%)              | 16,840              | 10.2%         | (11,541)             | (68.5%)              |
| Admin Expenses<br>Advertising                                      | -                   | -                 | -                    | _             | -                    | -                    | 72                  | 0.0%          | (72)                 | (100.0%)             |
| Bank fees<br>Conference, Convention, Meeting                       | 40<br>793           | 0.0%<br>0.4%      | 167<br>2,500         | 0.0%<br>0.6%  | (127)<br>(1,707)     | (76.1%)<br>(68.3%)   | 107<br>2,661        | 0.1%<br>1.6%  | (67)<br>(1,869)      | (62.6%)<br>(70.2%)   |
| Contract services<br>Depreciation                                  | 9,850               | 4.5%              | -                    | -             | - 9,850              | - 100.0%             | 1,300               | 0.8%          | (1,300)<br>9,850     | (100.0%)<br>100.0%   |
| Education<br>Filing fees/ taxes                                    | - 387               | - 0.2%            | 200                  | 0.0%          | - 187                | 93.3%                | 69                  | 0.0%          | (69)<br>387          | (100.0%)<br>100.0%   |
| General Administration                                             | 2,198               | 1.0%              | 1,000                | 0.2%          | 1,198                | 119.8%               | 433                 | 0.3%          | 1,765                | 407.6%               |
| Insurance<br>Interest expense                                      | 2,885<br>2          | 1.3%<br>0.0%      | 1,667                | 0.4%          | 1,219<br>2           | 73.1%<br>100.0%      | 103                 | 0.1%          | 2,885<br>(101)       | 100.0%<br>(98.1%)    |
| Meals<br>Membership dues                                           | 309                 | 0.1%<br>-         | 333<br>400           | 0.1%<br>0.1%  | (24)<br>(400)        | (7.3%)<br>(100.0%)   | 568<br>2,100        | 0.3%<br>1.3%  | (259)<br>(2,100)     | (45.6%)<br>(100.0%)  |
| Office supplies<br>Postage                                         | 3,424<br>128        | 1.6%<br>0.1%      | 1,333<br>183         | 0.3%<br>0.0%  | 2,091<br>(56)        | 156.8%<br>(30.4%)    | 2,723<br>123        | 1.6%<br>0.1%  | 701<br>4             | 25.7%<br>3.6%        |
| Printing and Copying<br>Professional fees - Accounting             | -<br>15,083         | -<br>6.9%         | 333<br>10,000        | 0.1%<br>2.2%  | (333)<br>5,083       | (100.0%)<br>50.8%    | 85<br>5,458         | 0.1%<br>3.3%  | (85)<br>9,625        | (100.0%)<br>176.3%   |
| Professional fees - Legal<br>Professional fees - Human Resources   | 6,703<br>38         | 3.1%<br>0.0%      | 1,000<br>2,500       | 0.2%<br>0.6%  | 5,703<br>(2,462)     | 570.3%<br>(98.5%)    | -                   | -             | 6,703<br>38          | 100.0%<br>100.0%     |
| Rent/ Office Space<br>401k Administration                          | 2,263<br>556        | 1.0%<br>0.3%      | 2,667<br>167         | 0.6%<br>0.0%  | (403)                | (15.1%)<br>233.7%    | 2,595               | 1.6%<br>-     | (332)<br>556         | (12.8%)<br>100.0%    |
| Staffing - Admin                                                   | 10,919              | 5.0%              | 6,783                | 1.5%          | 4,136                | 61.0%                | 12,979              | 7.8%          | (2,059)              | (15.9%)              |
| Subscriptions<br>Telephone, Telecommunications                     | 624<br>604          | 0.3%<br>0.3%      | 400<br>1,167         | 0.1%<br>0.3%  | 224<br>(563)         | 56.1%<br>(48.2%)     | 689<br>1,068        | 0.4%<br>0.6%  | (65)<br>(464)        | (9.4%)<br>(43.5%)    |
| Travel<br>Admin Expense- Other                                     | 990                 | 0.5%              | 1,167<br>833         | 0.3%<br>0.2%  | (177)<br>(833)       | (15.2%)<br>(100.0%)  | 2,897<br>142        | 1.7%<br>0.1%  | (1,907)<br>(142)     | (65.8%)<br>(100.0%)  |
| Sub-Total Admin Expenses                                           | 57,795              | 26.4%             | 34,800               | 7.7%          | 22,995               | 66.1%                | 36,173              | 21.8%         | 21,622               | 59.8%                |
| TOTAL PROGRAM EXPENSES                                             | 429,821             | 196.5%<br>(96.5%) | 434,251<br>\$ 18 397 | 95.9%         | (4,429)              | (1.0%)               | 409,252             | 247.0%        | 20,569<br>\$ 32,496  | 5.0%<br>13.3%        |
| NET INCOME/(NET LOSS)                                              | \$ (211,088)        | (96.5%)           | \$ 18,397            | 4.1%          | \$ (229,485)         | (1,247.4%)           | \$ (243,585)        | (147.0%)      | \$ 32,496            | 13.5%                |