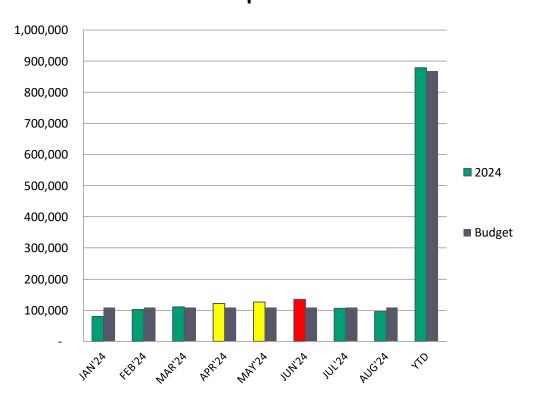

# **Financial Statements**

For the period ending YTD April 30th, 2024

Index:

| Page 1 -2 | Dashboards                           |
|-----------|--------------------------------------|
| Page 3    | Balance Sheet                        |
| Page 4    | Year to Date Statement of Activities |
| Page 5    | Statement of Activities by Class     |

| Color Code |                              |
|------------|------------------------------|
|            | Significant Underperformance |
|            | Slight Underperformance      |
|            | Good Performance             |