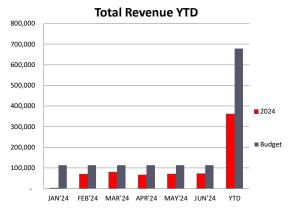

Year-to-Date Comparative Income Statement For the period ending April 30th, 2024

|                                                                    | April 2<br>YTD - AC |                   | April 2<br>YTD - BU  |               | VARIA<br>TO BUE      | OGET                 | April 2<br>YTD - AC |               | Apr '24 T<br>ACTUALS | VARIANCE             |
|--------------------------------------------------------------------|---------------------|-------------------|----------------------|---------------|----------------------|----------------------|---------------------|---------------|----------------------|----------------------|
|                                                                    | \$                  | %                 | \$                   | %             | \$                   | %                    | \$                  | %             | \$                   | %                    |
| REVENUES & OTHER SUPPORT:                                          |                     |                   |                      |               |                      |                      |                     |               |                      |                      |
| Program Income<br>Butte County                                     | -                   | -                 | 2,060                | 0.5%          | (2,060)              | (100.0%)             | -                   | -             | -                    | -                    |
| Chico<br>Gridley                                                   | 96,935              | 44.3%<br>-        | 230,033<br>2,403     | 50.8%<br>0.5% | (133,098)<br>(2,403) | (57.9%)<br>(100.0%)  | 100,387             | 60.6%<br>-    | (3,452)              | (3.4%)               |
| Oroville<br>Paradise                                               | 27,996<br>7,762     | 12.8%<br>3.5%     | 51,500<br>12,017     | 11.4%<br>2.7% | (23,504)<br>(4,255)  | (45.6%)<br>(35.4%)   | 24,598              | 14.8%<br>-    | 3,398<br>7,762       | 13.8%<br>100.0%      |
| Sub-Total Program Income                                           | 132,694             | 60.7%             | 298,013              | 65.8%         | (165,320)            | (55.5%)              | 124,985             | 75.4%         | 7,709                | 6.2%                 |
| Other Income<br>Interest Income                                    | 2,489               | 1.1%              | 33                   | 0.0%          | 2,456                | 7,367.7%             | 36                  | 0.0%          | 2,453                | 6,813.8%             |
| Butte County - Microfunding                                        | -                   | -                 | 1,057                | 0.2%          | (1,057)              | (100.0%)             | -                   | -             | -                    | -                    |
| City of Chico - Microfunding<br>City of Oroville - Microfunding    | 13,333              | 6.1%<br>-         | 85,960<br>17,966     | 19.0%<br>4.0% | (72,627)<br>(17,966) | (84.5%)<br>(100.0%)  | 36,747              | -<br>22.2%    | 13,333<br>(36,747)   | 100.0%<br>(100.0%)   |
| County ARPA -Wayfinding Signage<br>Town of Paradise - Microfunding | -                   | -                 | 34,893<br>5,625      | 7.7%<br>1.2%  | (34,893)<br>(5,625)  | (100.0%)<br>(100.0%) | -                   | -             | -                    | -                    |
| Cooperative Program Funding<br>City of Gridley - Microfunding      | 7,577<br>555        | 3.5%<br>0.3%      | 8,333<br>767         | 1.8%<br>0.2%  | (757)<br>(212)       | (9.1%)<br>(27.7%)    | 3,400               | 2.1%          | 4,177<br>555         | 122.8%<br>100.0%     |
| Other Income<br>Sub-Total Other Income                             | 62,085<br>86,039    | 28.4%<br>39.3%    | -<br>154,635         | -<br>34.2%    | 62,085<br>(68,595)   | 100.0%<br>(44.4%)    | 500<br>40,683       | 0.3%<br>24.6% | 61,585<br>45,357     | 12,317.0%<br>111.5%  |
| TOTAL REVENUE                                                      | 218,733             | 100.0%            | 452,648              | 100.0%        | (233,915)            | (51.7%)              | 165,668             | 100.0%        | 53,065               | 32.0%                |
| PROGRAM EXPENSES:                                                  |                     |                   |                      |               |                      |                      |                     |               |                      |                      |
| Assessment Rate 2%<br>2% Fee - Butte County                        |                     |                   | 41                   | 0.0%          | (41)                 | (100.0%)             |                     |               |                      |                      |
| 2% Fee - Chico                                                     | -                   | -                 | 4,601                | 1.0%          | (4,601)              | (100.0%)             | 2,008               | 1.2%          | (2,008)              | (100.0%)             |
| 2% Fee - Gridley<br>2% Fee - Oroville                              | 11                  | 0.0%              | 48<br>1,030          | 0.0%<br>0.2%  | (37)<br>(1,030)      | (76.9%)<br>(100.0%)  | 492                 | -<br>0.3%     | 11<br>(492)          | 100.0%<br>(100.0%)   |
| 2% Fee - Paradise<br>Sub-total Assessment Rate 2%                  | - 11                | - 0.0%            | 240<br>5,960         | 0.1%<br>1.3%  | (240)<br>(5,949)     | (100.0%)<br>(99.8%)  | 2,500               | -<br>1.5%     | - (2,489)            | -<br>(99.6%)         |
| Sales and Marketing Expense                                        |                     |                   |                      |               |                      |                      |                     |               |                      |                      |
| Advertising<br>Conferences                                         | 77,445<br>22,856    | 35.4%<br>10.4%    | 44,333<br>10,000     | 9.8%<br>2.2%  | 33,111<br>12,856     | 74.7%<br>128.6%      | 127,995<br>8,537    | 77.3%<br>5.2% | (50,550)<br>14,320   | (39.5%)<br>167.7%    |
| Creative Services<br>Dues and Memberships                          | 56,493<br>2,243     | 25.8%<br>1.0%     | 58,333<br>3,333      | 12.9%<br>0.7% | (1,841)<br>(1,090)   | (3.2%)<br>(32.7%)    | 35,718<br>1,637     | 21.6%<br>1.0% | 20,774<br>606        | 58.2%<br>37.0%       |
| Marketing Contracts<br>Meals                                       | 54,328<br>536       | 24.8%<br>0.2%     | 53,667<br>1,000      | 11.9%<br>0.2% | 661<br>(464)         | 1.2%<br>(46.4%)      | 36,903              | 22.3%<br>0.1% | 17,425<br>425        | 47.2%<br>382.6%      |
| Office Supplies                                                    | 108                 | 0.0%              | 150                  | 0.0%          | (42)                 | (28.0%)              | -                   | -             | 108                  | 100.0%               |
| Postage<br>Printing                                                | 332<br>3,143        | 0.2%<br>1.4%      | 833<br>15,000        | 0.2%<br>3.3%  | (501)<br>(11,857)    | (60.2%)<br>(79.0%)   | 196<br>959          | 0.1%<br>0.6%  | 136<br>2,184         | 69.1%<br>227.7%      |
| Public Relations<br>Rent                                           | 1,496<br>34         | 0.7%<br>0.0%      | 1,667<br>-           | 0.4%<br>-     | (171)<br>34          | (10.2%)<br>100.0%    | 1,460               | 0.9%<br>-     | 36<br>34             | 2.5%<br>100.0%       |
| Sales and Marketing Exp Other<br>Hospitality for Hospitality       | 275<br>356          | 0.1%<br>0.2%      | 667<br>1,333         | 0.1%<br>0.3%  | (392)<br>(977)       | (58.8%)<br>(73.3%)   | 1,384               | 0.8%          | (1,109)<br>356       | (80.1%)<br>100.0%    |
| SponsorShip Marketing<br>Travel Trader& Consumer Market Show       | 2,461<br>23,077     | 1.1%<br>10.6%     | 2,000<br>8,333       | 0.4%<br>1.8%  | 461<br>14,744        | 23.0%<br>176.9%      | -                   | -             | 2,461<br>23,077      | 100.0%<br>100.0%     |
| Staff-Marketing<br>Vehicle Maintenance                             | 98,836<br>501       | 45.2%<br>0.2%     | 111,267<br>1,667     | 24.6%<br>0.4% | (12,430)<br>(1,166)  | (11.2%)<br>(70.0%)   | 59,464              | 35.9%         | 39,373<br>501        | 66.2%<br>100.0%      |
| Website                                                            | 13,534              | 6.2%<br>163.7%    | 20,000               | 4.4%          | (6,466)              | (32.3%)<br>7.3%      | 4,370               | 2.6%          | 9,164                | 209.7%<br>28.5%      |
| Sub-Total Sales and Marketing Expense                              | 358,054             | 103.7%            | 333,584              | 13.1%         | 24,470               | 1.3%                 | 278,733             | 168.2%        | 79,321               | 20.5%                |
| Destination Marketing Activity<br>ARPA Wayfinding                  | 8,662               | 4.0%              | 34,240               | 7.6%          | (25,578)             | (74.7%)              | 42,300              | 25.5%         | (33,638)             | (79.5%)              |
| City of Chico Travel Chico Brand<br>Desitination Management Plan   | -                   | -                 | -                    | -             | -                    | -                    | 29,563<br>3,144     | 17.8%<br>1.9% | (29,563)<br>(3,144)  | (100.0%)<br>(100.0%) |
| Sub-Total Destination Marketing Activity                           | 8,662               | 4.0%              | 34,240               | 7.6%          | (25,578)             | (74.7%)              | 75,008              | 45.3%         | (66,346)             | (88.5%)              |
| Zone and Micro-Marketing<br>Chico Zone/Travel Chico                | 4,758               | 2.2%              | 13,333               | 2.9%          | (8,576)              | (64.3%)              | 16,840              | 10.2%         | (12,082)             | (71.7%)              |
| Paradise Zone<br>Oroville Zone                                     | 30<br>511           | 0.0%<br>0.2%      | 2,333<br>10,000      | 0.5%<br>2.2%  | (2,303)<br>(9,489)   | (98.7%)<br>(94.9%)   | -                   | -             | 30<br>511            | 100.0%<br>100.0%     |
| Sub-Total Zone and Micro-Marketing                                 | 5,299               | 2.4%              | 25,667               | 5.7%          | (20,368)             | (79.4%)              | 16,840              | 10.2%         | (11,541)             | (68.5%)              |
| Admin Expenses<br>Advertising                                      | -                   | -                 | -                    | _             | -                    | -                    | 72                  | 0.0%          | (72)                 | (100.0%)             |
| Bank fees<br>Conference, Convention, Meeting                       | 40<br>793           | 0.0%<br>0.4%      | 167<br>2,500         | 0.0%<br>0.6%  | (127)<br>(1,707)     | (76.1%)<br>(68.3%)   | 107<br>2,661        | 0.1%<br>1.6%  | (67)<br>(1,869)      | (62.6%)<br>(70.2%)   |
| Contract services<br>Depreciation                                  | 9,850               | 4.5%              | -                    | -             | - 9,850              | - 100.0%             | 1,300               | 0.8%          | (1,300)<br>9,850     | (100.0%)<br>100.0%   |
| Education<br>Filing fees/ taxes                                    | - 387               | - 0.2%            | 200                  | 0.0%          | - 187                | 93.3%                | 69                  | 0.0%          | (69)<br>387          | (100.0%)<br>100.0%   |
| General Administration                                             | 2,198               | 1.0%              | 1,000                | 0.2%          | 1,198                | 119.8%               | 433                 | 0.3%          | 1,765                | 407.6%               |
| Insurance<br>Interest expense                                      | 2,885<br>2          | 1.3%<br>0.0%      | 1,667                | 0.4%          | 1,219<br>2           | 73.1%<br>100.0%      | 103                 | 0.1%          | 2,885<br>(101)       | 100.0%<br>(98.1%)    |
| Meals<br>Membership dues                                           | 309                 | 0.1%<br>-         | 333<br>400           | 0.1%<br>0.1%  | (24)<br>(400)        | (7.3%)<br>(100.0%)   | 568<br>2,100        | 0.3%<br>1.3%  | (259)<br>(2,100)     | (45.6%)<br>(100.0%)  |
| Office supplies<br>Postage                                         | 3,424<br>128        | 1.6%<br>0.1%      | 1,333<br>183         | 0.3%<br>0.0%  | 2,091<br>(56)        | 156.8%<br>(30.4%)    | 2,723<br>123        | 1.6%<br>0.1%  | 701<br>4             | 25.7%<br>3.6%        |
| Printing and Copying<br>Professional fees - Accounting             | -<br>15,083         | -<br>6.9%         | 333<br>10,000        | 0.1%<br>2.2%  | (333)<br>5,083       | (100.0%)<br>50.8%    | 85<br>5,458         | 0.1%<br>3.3%  | (85)<br>9,625        | (100.0%)<br>176.3%   |
| Professional fees - Legal<br>Professional fees - Human Resources   | 6,703<br>38         | 3.1%<br>0.0%      | 1,000<br>2,500       | 0.2%<br>0.6%  | 5,703<br>(2,462)     | 570.3%<br>(98.5%)    | -                   | -             | 6,703<br>38          | 100.0%<br>100.0%     |
| Rent/ Office Space<br>401k Administration                          | 2,263<br>556        | 1.0%<br>0.3%      | 2,667<br>167         | 0.6%<br>0.0%  | (403)                | (15.1%)<br>233.7%    | 2,595               | 1.6%<br>-     | (332)<br>556         | (12.8%)<br>100.0%    |
| Staffing - Admin                                                   | 10,919              | 5.0%              | 6,783                | 1.5%          | 4,136                | 61.0%                | 12,979              | 7.8%          | (2,059)              | (15.9%)              |
| Subscriptions<br>Telephone, Telecommunications                     | 624<br>604          | 0.3%<br>0.3%      | 400<br>1,167         | 0.1%<br>0.3%  | 224<br>(563)         | 56.1%<br>(48.2%)     | 689<br>1,068        | 0.4%<br>0.6%  | (65)<br>(464)        | (9.4%)<br>(43.5%)    |
| Travel<br>Admin Expense- Other                                     | 990                 | 0.5%              | 1,167<br>833         | 0.3%<br>0.2%  | (177)<br>(833)       | (15.2%)<br>(100.0%)  | 2,897<br>142        | 1.7%<br>0.1%  | (1,907)<br>(142)     | (65.8%)<br>(100.0%)  |
| Sub-Total Admin Expenses                                           | 57,795              | 26.4%             | 34,800               | 7.7%          | 22,995               | 66.1%                | 36,173              | 21.8%         | 21,622               | 59.8%                |
| TOTAL PROGRAM EXPENSES                                             | 429,821             | 196.5%<br>(96.5%) | 434,251<br>\$ 18 397 | 95.9%         | (4,429)              | (1.0%)               | 409,252             | 247.0%        | 20,569<br>\$ 32,496  | 5.0%<br>13.3%        |
| NET INCOME/(NET LOSS)                                              | \$ (211,088)        | (96.5%)           | \$ 18,397            | 4.1%          | \$ (229,485)         | (1,247.4%)           | \$ (243,585)        | (147.0%)      | \$ 32,496            | 13.5%                |