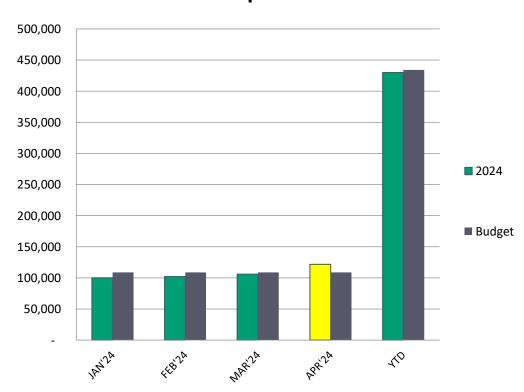

Year-to-Date Comparative Income Statement For the period ending April 30th, 2024

|                                                                    | April 2<br>YTD - AC |                   | April 2<br>YTD - BU  |               | VARIA<br>TO BUE      | OGET                 | April 2<br>YTD - AC |               | Apr '24 T<br>ACTUALS | VARIANCE             |
|--------------------------------------------------------------------|---------------------|-------------------|----------------------|---------------|----------------------|----------------------|---------------------|---------------|----------------------|----------------------|
|                                                                    | \$                  | %                 | \$                   | %             | \$                   | %                    | \$                  | %             | \$                   | %                    |
| REVENUES & OTHER SUPPORT:                                          |                     |                   |                      |               |                      |                      |                     |               |                      |                      |
| Program Income<br>Butte County                                     | -                   | -                 | 2,060                | 0.5%          | (2,060)              | (100.0%)             | -                   | -             | -                    | -                    |
| Chico<br>Gridley                                                   | 96,935              | 44.3%<br>-        | 230,033<br>2,403     | 50.8%<br>0.5% | (133,098)<br>(2,403) | (57.9%)<br>(100.0%)  | 100,387             | 60.6%<br>-    | (3,452)              | (3.4%)               |
| Oroville<br>Paradise                                               | 27,996<br>7,762     | 12.8%<br>3.5%     | 51,500<br>12,017     | 11.4%<br>2.7% | (23,504)<br>(4,255)  | (45.6%)<br>(35.4%)   | 24,598              | 14.8%<br>-    | 3,398<br>7,762       | 13.8%<br>100.0%      |
| Sub-Total Program Income                                           | 132,694             | 60.7%             | 298,013              | 65.8%         | (165,320)            | (55.5%)              | 124,985             | 75.4%         | 7,709                | 6.2%                 |
| Other Income<br>Interest Income                                    | 2,489               | 1.1%              | 33                   | 0.0%          | 2,456                | 7,367.7%             | 36                  | 0.0%          | 2,453                | 6,813.8%             |
| Butte County - Microfunding                                        | -                   | -                 | 1,057                | 0.2%          | (1,057)              | (100.0%)             | -                   | -             | -                    | -                    |
| City of Chico - Microfunding<br>City of Oroville - Microfunding    | 13,333              | 6.1%<br>-         | 85,960<br>17,966     | 19.0%<br>4.0% | (72,627)<br>(17,966) | (84.5%)<br>(100.0%)  | 36,747              | -<br>22.2%    | 13,333<br>(36,747)   | 100.0%<br>(100.0%)   |
| County ARPA -Wayfinding Signage<br>Town of Paradise - Microfunding | -                   | -                 | 34,893<br>5,625      | 7.7%<br>1.2%  | (34,893)<br>(5,625)  | (100.0%)<br>(100.0%) | -                   | -             | -                    | -                    |
| Cooperative Program Funding<br>City of Gridley - Microfunding      | 7,577<br>555        | 3.5%<br>0.3%      | 8,333<br>767         | 1.8%<br>0.2%  | (757)<br>(212)       | (9.1%)<br>(27.7%)    | 3,400               | 2.1%          | 4,177<br>555         | 122.8%<br>100.0%     |
| Other Income<br>Sub-Total Other Income                             | 62,085<br>86,039    | 28.4%<br>39.3%    | -<br>154,635         | -<br>34.2%    | 62,085<br>(68,595)   | 100.0%<br>(44.4%)    | 500<br>40,683       | 0.3%<br>24.6% | 61,585<br>45,357     | 12,317.0%<br>111.5%  |
| TOTAL REVENUE                                                      | 218,733             | 100.0%            | 452,648              | 100.0%        | (233,915)            | (51.7%)              | 165,668             | 100.0%        | 53,065               | 32.0%                |
| PROGRAM EXPENSES:                                                  |                     |                   |                      |               |                      |                      |                     |               |                      |                      |
| Assessment Rate 2%<br>2% Fee - Butte County                        |                     |                   | 41                   | 0.0%          | (41)                 | (100.0%)             |                     |               |                      |                      |
| 2% Fee - Chico                                                     | -                   | -                 | 4,601                | 1.0%          | (4,601)              | (100.0%)             | 2,008               | 1.2%          | (2,008)              | (100.0%)             |
| 2% Fee - Gridley<br>2% Fee - Oroville                              | 11                  | 0.0%              | 48<br>1,030          | 0.0%<br>0.2%  | (37)<br>(1,030)      | (76.9%)<br>(100.0%)  | 492                 | -<br>0.3%     | 11<br>(492)          | 100.0%<br>(100.0%)   |
| 2% Fee - Paradise<br>Sub-total Assessment Rate 2%                  | - 11                | - 0.0%            | 240<br>5,960         | 0.1%<br>1.3%  | (240)<br>(5,949)     | (100.0%)<br>(99.8%)  | 2,500               | -<br>1.5%     | - (2,489)            | -<br>(99.6%)         |
| Sales and Marketing Expense                                        |                     |                   |                      |               |                      |                      |                     |               |                      |                      |
| Advertising<br>Conferences                                         | 77,445<br>22,856    | 35.4%<br>10.4%    | 44,333<br>10,000     | 9.8%<br>2.2%  | 33,111<br>12,856     | 74.7%<br>128.6%      | 127,995<br>8,537    | 77.3%<br>5.2% | (50,550)<br>14,320   | (39.5%)<br>167.7%    |
| Creative Services<br>Dues and Memberships                          | 56,493<br>2,243     | 25.8%<br>1.0%     | 58,333<br>3,333      | 12.9%<br>0.7% | (1,841)<br>(1,090)   | (3.2%)<br>(32.7%)    | 35,718<br>1,637     | 21.6%<br>1.0% | 20,774<br>606        | 58.2%<br>37.0%       |
| Marketing Contracts<br>Meals                                       | 54,328<br>536       | 24.8%<br>0.2%     | 53,667<br>1,000      | 11.9%<br>0.2% | 661<br>(464)         | 1.2%<br>(46.4%)      | 36,903              | 22.3%<br>0.1% | 17,425<br>425        | 47.2%<br>382.6%      |
| Office Supplies                                                    | 108                 | 0.0%              | 150                  | 0.0%          | (42)                 | (28.0%)              | -                   | -             | 108                  | 100.0%               |
| Postage<br>Printing                                                | 332<br>3,143        | 0.2%<br>1.4%      | 833<br>15,000        | 0.2%<br>3.3%  | (501)<br>(11,857)    | (60.2%)<br>(79.0%)   | 196<br>959          | 0.1%<br>0.6%  | 136<br>2,184         | 69.1%<br>227.7%      |
| Public Relations<br>Rent                                           | 1,496<br>34         | 0.7%<br>0.0%      | 1,667<br>-           | 0.4%<br>-     | (171)<br>34          | (10.2%)<br>100.0%    | 1,460               | 0.9%<br>-     | 36<br>34             | 2.5%<br>100.0%       |
| Sales and Marketing Exp Other<br>Hospitality for Hospitality       | 275<br>356          | 0.1%<br>0.2%      | 667<br>1,333         | 0.1%<br>0.3%  | (392)<br>(977)       | (58.8%)<br>(73.3%)   | 1,384               | 0.8%          | (1,109)<br>356       | (80.1%)<br>100.0%    |
| SponsorShip Marketing<br>Travel Trader& Consumer Market Show       | 2,461<br>23,077     | 1.1%<br>10.6%     | 2,000<br>8,333       | 0.4%<br>1.8%  | 461<br>14,744        | 23.0%<br>176.9%      | -                   | -             | 2,461<br>23,077      | 100.0%<br>100.0%     |
| Staff-Marketing<br>Vehicle Maintenance                             | 98,836<br>501       | 45.2%<br>0.2%     | 111,267<br>1,667     | 24.6%<br>0.4% | (12,430)<br>(1,166)  | (11.2%)<br>(70.0%)   | 59,464              | 35.9%         | 39,373<br>501        | 66.2%<br>100.0%      |
| Website                                                            | 13,534              | 6.2%<br>163.7%    | 20,000               | 4.4%          | (6,466)              | (32.3%)<br>7.3%      | 4,370               | 2.6%          | 9,164                | 209.7%<br>28.5%      |
| Sub-Total Sales and Marketing Expense                              | 358,054             | 103.7%            | 333,584              | 13.1%         | 24,470               | 1.3%                 | 278,733             | 168.2%        | 79,321               | 20.5%                |
| Destination Marketing Activity<br>ARPA Wayfinding                  | 8,662               | 4.0%              | 34,240               | 7.6%          | (25,578)             | (74.7%)              | 42,300              | 25.5%         | (33,638)             | (79.5%)              |
| City of Chico Travel Chico Brand<br>Desitination Management Plan   | -                   | -                 | -                    | -             | -                    | -                    | 29,563<br>3,144     | 17.8%<br>1.9% | (29,563)<br>(3,144)  | (100.0%)<br>(100.0%) |
| Sub-Total Destination Marketing Activity                           | 8,662               | 4.0%              | 34,240               | 7.6%          | (25,578)             | (74.7%)              | 75,008              | 45.3%         | (66,346)             | (88.5%)              |
| Zone and Micro-Marketing<br>Chico Zone/Travel Chico                | 4,758               | 2.2%              | 13,333               | 2.9%          | (8,576)              | (64.3%)              | 16,840              | 10.2%         | (12,082)             | (71.7%)              |
| Paradise Zone<br>Oroville Zone                                     | 30<br>511           | 0.0%<br>0.2%      | 2,333<br>10,000      | 0.5%<br>2.2%  | (2,303)<br>(9,489)   | (98.7%)<br>(94.9%)   | -                   | -             | 30<br>511            | 100.0%<br>100.0%     |
| Sub-Total Zone and Micro-Marketing                                 | 5,299               | 2.4%              | 25,667               | 5.7%          | (20,368)             | (79.4%)              | 16,840              | 10.2%         | (11,541)             | (68.5%)              |
| Admin Expenses<br>Advertising                                      | -                   | -                 | -                    | _             | -                    | -                    | 72                  | 0.0%          | (72)                 | (100.0%)             |
| Bank fees<br>Conference, Convention, Meeting                       | 40<br>793           | 0.0%<br>0.4%      | 167<br>2,500         | 0.0%<br>0.6%  | (127)<br>(1,707)     | (76.1%)<br>(68.3%)   | 107<br>2,661        | 0.1%<br>1.6%  | (67)<br>(1,869)      | (62.6%)<br>(70.2%)   |
| Contract services<br>Depreciation                                  | 9,850               | 4.5%              | -                    | -             | - 9,850              | - 100.0%             | 1,300               | 0.8%          | (1,300)<br>9,850     | (100.0%)<br>100.0%   |
| Education<br>Filing fees/ taxes                                    | - 387               | - 0.2%            | 200                  | 0.0%          | - 187                | 93.3%                | 69                  | 0.0%          | (69)<br>387          | (100.0%)<br>100.0%   |
| General Administration                                             | 2,198               | 1.0%              | 1,000                | 0.2%          | 1,198                | 119.8%               | 433                 | 0.3%          | 1,765                | 407.6%               |
| Insurance<br>Interest expense                                      | 2,885<br>2          | 1.3%<br>0.0%      | 1,667                | 0.4%          | 1,219<br>2           | 73.1%<br>100.0%      | 103                 | 0.1%          | 2,885<br>(101)       | 100.0%<br>(98.1%)    |
| Meals<br>Membership dues                                           | 309                 | 0.1%<br>-         | 333<br>400           | 0.1%<br>0.1%  | (24)<br>(400)        | (7.3%)<br>(100.0%)   | 568<br>2,100        | 0.3%<br>1.3%  | (259)<br>(2,100)     | (45.6%)<br>(100.0%)  |
| Office supplies<br>Postage                                         | 3,424<br>128        | 1.6%<br>0.1%      | 1,333<br>183         | 0.3%<br>0.0%  | 2,091<br>(56)        | 156.8%<br>(30.4%)    | 2,723<br>123        | 1.6%<br>0.1%  | 701<br>4             | 25.7%<br>3.6%        |
| Printing and Copying<br>Professional fees - Accounting             | -<br>15,083         | -<br>6.9%         | 333<br>10,000        | 0.1%<br>2.2%  | (333)<br>5,083       | (100.0%)<br>50.8%    | 85<br>5,458         | 0.1%<br>3.3%  | (85)<br>9,625        | (100.0%)<br>176.3%   |
| Professional fees - Legal<br>Professional fees - Human Resources   | 6,703<br>38         | 3.1%<br>0.0%      | 1,000<br>2,500       | 0.2%<br>0.6%  | 5,703<br>(2,462)     | 570.3%<br>(98.5%)    | -                   | -             | 6,703<br>38          | 100.0%<br>100.0%     |
| Rent/ Office Space<br>401k Administration                          | 2,263<br>556        | 1.0%<br>0.3%      | 2,667<br>167         | 0.6%<br>0.0%  | (403)                | (15.1%)<br>233.7%    | 2,595               | 1.6%<br>-     | (332)<br>556         | (12.8%)<br>100.0%    |
| Staffing - Admin                                                   | 10,919              | 5.0%              | 6,783                | 1.5%          | 4,136                | 61.0%                | 12,979              | 7.8%          | (2,059)              | (15.9%)              |
| Subscriptions<br>Telephone, Telecommunications                     | 624<br>604          | 0.3%<br>0.3%      | 400<br>1,167         | 0.1%<br>0.3%  | 224<br>(563)         | 56.1%<br>(48.2%)     | 689<br>1,068        | 0.4%<br>0.6%  | (65)<br>(464)        | (9.4%)<br>(43.5%)    |
| Travel<br>Admin Expense- Other                                     | 990                 | 0.5%              | 1,167<br>833         | 0.3%<br>0.2%  | (177)<br>(833)       | (15.2%)<br>(100.0%)  | 2,897<br>142        | 1.7%<br>0.1%  | (1,907)<br>(142)     | (65.8%)<br>(100.0%)  |
| Sub-Total Admin Expenses                                           | 57,795              | 26.4%             | 34,800               | 7.7%          | 22,995               | 66.1%                | 36,173              | 21.8%         | 21,622               | 59.8%                |
| TOTAL PROGRAM EXPENSES                                             | 429,821             | 196.5%<br>(96.5%) | 434,251<br>\$ 18 397 | 95.9%         | (4,429)              | (1.0%)               | 409,252             | 247.0%        | 20,569<br>\$ 32,496  | 5.0%<br>13.3%        |
| NET INCOME/(NET LOSS)                                              | \$ (211,088)        | (96.5%)           | \$ 18,397            | 4.1%          | \$ (229,485)         | (1,247.4%)           | \$ (243,585)        | (147.0%)      | \$ 32,496            | 13.5%                |