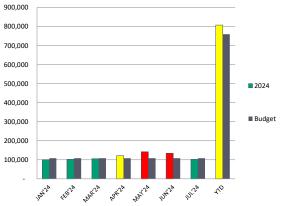

Year-to-Date Comparative Income Statement For the period ending April 30th, 2024

|                                                                    | April 2<br>YTD - AC |                   | April 2<br>YTD - BU  |               | VARIA<br>TO BUE      | OGET                 | April 2<br>YTD - AC |               | Apr '24 T<br>ACTUALS | VARIANCE             |
|--------------------------------------------------------------------|---------------------|-------------------|----------------------|---------------|----------------------|----------------------|---------------------|---------------|----------------------|----------------------|
|                                                                    | \$                  | %                 | \$                   | %             | \$                   | %                    | \$                  | %             | \$                   | %                    |
| REVENUES & OTHER SUPPORT:                                          |                     |                   |                      |               |                      |                      |                     |               |                      |                      |
| Program Income<br>Butte County                                     | -                   | -                 | 2,060                | 0.5%          | (2,060)              | (100.0%)             | -                   | -             | -                    | -                    |
| Chico<br>Gridley                                                   | 96,935              | 44.3%<br>-        | 230,033<br>2,403     | 50.8%<br>0.5% | (133,098)<br>(2,403) | (57.9%)<br>(100.0%)  | 100,387             | 60.6%<br>-    | (3,452)              | (3.4%)               |
| Oroville<br>Paradise                                               | 27,996<br>7,762     | 12.8%<br>3.5%     | 51,500<br>12,017     | 11.4%<br>2.7% | (23,504)<br>(4,255)  | (45.6%)<br>(35.4%)   | 24,598              | 14.8%<br>-    | 3,398<br>7,762       | 13.8%<br>100.0%      |
| Sub-Total Program Income                                           | 132,694             | 60.7%             | 298,013              | 65.8%         | (165,320)            | (55.5%)              | 124,985             | 75.4%         | 7,709                | 6.2%                 |
| Other Income<br>Interest Income                                    | 2,489               | 1.1%              | 33                   | 0.0%          | 2,456                | 7,367.7%             | 36                  | 0.0%          | 2,453                | 6,813.8%             |
| Butte County - Microfunding                                        | -                   | -                 | 1,057                | 0.2%          | (1,057)              | (100.0%)             | -                   | -             | -                    | -                    |
| City of Chico - Microfunding<br>City of Oroville - Microfunding    | 13,333              | 6.1%<br>-         | 85,960<br>17,966     | 19.0%<br>4.0% | (72,627)<br>(17,966) | (84.5%)<br>(100.0%)  | 36,747              | -<br>22.2%    | 13,333<br>(36,747)   | 100.0%<br>(100.0%)   |
| County ARPA -Wayfinding Signage<br>Town of Paradise - Microfunding | -                   | -                 | 34,893<br>5,625      | 7.7%<br>1.2%  | (34,893)<br>(5,625)  | (100.0%)<br>(100.0%) | -                   | -             | -                    | -                    |
| Cooperative Program Funding<br>City of Gridley - Microfunding      | 7,577<br>555        | 3.5%<br>0.3%      | 8,333<br>767         | 1.8%<br>0.2%  | (757)<br>(212)       | (9.1%)<br>(27.7%)    | 3,400               | 2.1%          | 4,177<br>555         | 122.8%<br>100.0%     |
| Other Income<br>Sub-Total Other Income                             | 62,085<br>86,039    | 28.4%<br>39.3%    | -<br>154,635         | -<br>34.2%    | 62,085<br>(68,595)   | 100.0%<br>(44.4%)    | 500<br>40,683       | 0.3%<br>24.6% | 61,585<br>45,357     | 12,317.0%<br>111.5%  |
| TOTAL REVENUE                                                      | 218,733             | 100.0%            | 452,648              | 100.0%        | (233,915)            | (51.7%)              | 165,668             | 100.0%        | 53,065               | 32.0%                |
| PROGRAM EXPENSES:                                                  |                     |                   |                      |               |                      |                      |                     |               |                      |                      |
| Assessment Rate 2%<br>2% Fee - Butte County                        |                     |                   | 41                   | 0.0%          | (41)                 | (100.0%)             |                     |               |                      |                      |
| 2% Fee - Chico                                                     | -                   | -                 | 4,601                | 1.0%          | (4,601)              | (100.0%)             | 2,008               | 1.2%          | (2,008)              | (100.0%)             |
| 2% Fee - Gridley<br>2% Fee - Oroville                              | 11                  | 0.0%              | 48<br>1,030          | 0.0%<br>0.2%  | (37)<br>(1,030)      | (76.9%)<br>(100.0%)  | 492                 | -<br>0.3%     | 11<br>(492)          | 100.0%<br>(100.0%)   |
| 2% Fee - Paradise<br>Sub-total Assessment Rate 2%                  | - 11                | - 0.0%            | 240<br>5,960         | 0.1%<br>1.3%  | (240)<br>(5,949)     | (100.0%)<br>(99.8%)  | 2,500               | -<br>1.5%     | - (2,489)            | -<br>(99.6%)         |
| Sales and Marketing Expense                                        |                     |                   |                      |               |                      |                      |                     |               |                      |                      |
| Advertising<br>Conferences                                         | 77,445<br>22,856    | 35.4%<br>10.4%    | 44,333<br>10,000     | 9.8%<br>2.2%  | 33,111<br>12,856     | 74.7%<br>128.6%      | 127,995<br>8,537    | 77.3%<br>5.2% | (50,550)<br>14,320   | (39.5%)<br>167.7%    |
| Creative Services<br>Dues and Memberships                          | 56,493<br>2,243     | 25.8%<br>1.0%     | 58,333<br>3,333      | 12.9%<br>0.7% | (1,841)<br>(1,090)   | (3.2%)<br>(32.7%)    | 35,718<br>1,637     | 21.6%<br>1.0% | 20,774<br>606        | 58.2%<br>37.0%       |
| Marketing Contracts<br>Meals                                       | 54,328<br>536       | 24.8%<br>0.2%     | 53,667<br>1,000      | 11.9%<br>0.2% | 661<br>(464)         | 1.2%<br>(46.4%)      | 36,903              | 22.3%<br>0.1% | 17,425<br>425        | 47.2%<br>382.6%      |
| Office Supplies                                                    | 108                 | 0.0%              | 150                  | 0.0%          | (42)                 | (28.0%)              | -                   | -             | 108                  | 100.0%               |
| Postage<br>Printing                                                | 332<br>3,143        | 0.2%<br>1.4%      | 833<br>15,000        | 0.2%<br>3.3%  | (501)<br>(11,857)    | (60.2%)<br>(79.0%)   | 196<br>959          | 0.1%<br>0.6%  | 136<br>2,184         | 69.1%<br>227.7%      |
| Public Relations<br>Rent                                           | 1,496<br>34         | 0.7%<br>0.0%      | 1,667<br>-           | 0.4%<br>-     | (171)<br>34          | (10.2%)<br>100.0%    | 1,460               | 0.9%<br>-     | 36<br>34             | 2.5%<br>100.0%       |
| Sales and Marketing Exp Other<br>Hospitality for Hospitality       | 275<br>356          | 0.1%<br>0.2%      | 667<br>1,333         | 0.1%<br>0.3%  | (392)<br>(977)       | (58.8%)<br>(73.3%)   | 1,384               | 0.8%          | (1,109)<br>356       | (80.1%)<br>100.0%    |
| SponsorShip Marketing<br>Travel Trader& Consumer Market Show       | 2,461<br>23,077     | 1.1%<br>10.6%     | 2,000<br>8,333       | 0.4%<br>1.8%  | 461<br>14,744        | 23.0%<br>176.9%      | -                   | -             | 2,461<br>23,077      | 100.0%<br>100.0%     |
| Staff-Marketing<br>Vehicle Maintenance                             | 98,836<br>501       | 45.2%<br>0.2%     | 111,267<br>1,667     | 24.6%<br>0.4% | (12,430)<br>(1,166)  | (11.2%)<br>(70.0%)   | 59,464              | 35.9%         | 39,373<br>501        | 66.2%<br>100.0%      |
| Website                                                            | 13,534              | 6.2%<br>163.7%    | 20,000               | 4.4%          | (6,466)              | (32.3%)<br>7.3%      | 4,370               | 2.6%          | 9,164                | 209.7%<br>28.5%      |
| Sub-Total Sales and Marketing Expense                              | 358,054             | 103.7%            | 333,584              | 13.1%         | 24,470               | 1.3%                 | 278,733             | 168.2%        | 79,321               | 20.5%                |
| Destination Marketing Activity<br>ARPA Wayfinding                  | 8,662               | 4.0%              | 34,240               | 7.6%          | (25,578)             | (74.7%)              | 42,300              | 25.5%         | (33,638)             | (79.5%)              |
| City of Chico Travel Chico Brand<br>Desitination Management Plan   | -                   | -                 | -                    | -             | -                    | -                    | 29,563<br>3,144     | 17.8%<br>1.9% | (29,563)<br>(3,144)  | (100.0%)<br>(100.0%) |
| Sub-Total Destination Marketing Activity                           | 8,662               | 4.0%              | 34,240               | 7.6%          | (25,578)             | (74.7%)              | 75,008              | 45.3%         | (66,346)             | (88.5%)              |
| Zone and Micro-Marketing<br>Chico Zone/Travel Chico                | 4,758               | 2.2%              | 13,333               | 2.9%          | (8,576)              | (64.3%)              | 16,840              | 10.2%         | (12,082)             | (71.7%)              |
| Paradise Zone<br>Oroville Zone                                     | 30<br>511           | 0.0%<br>0.2%      | 2,333<br>10,000      | 0.5%<br>2.2%  | (2,303)<br>(9,489)   | (98.7%)<br>(94.9%)   | -                   | -             | 30<br>511            | 100.0%<br>100.0%     |
| Sub-Total Zone and Micro-Marketing                                 | 5,299               | 2.4%              | 25,667               | 5.7%          | (20,368)             | (79.4%)              | 16,840              | 10.2%         | (11,541)             | (68.5%)              |
| Admin Expenses<br>Advertising                                      | -                   | -                 | -                    | _             | -                    | -                    | 72                  | 0.0%          | (72)                 | (100.0%)             |
| Bank fees<br>Conference, Convention, Meeting                       | 40<br>793           | 0.0%<br>0.4%      | 167<br>2,500         | 0.0%<br>0.6%  | (127)<br>(1,707)     | (76.1%)<br>(68.3%)   | 107<br>2,661        | 0.1%<br>1.6%  | (67)<br>(1,869)      | (62.6%)<br>(70.2%)   |
| Contract services<br>Depreciation                                  | 9,850               | 4.5%              | -                    | -             | - 9,850              | - 100.0%             | 1,300               | 0.8%          | (1,300)<br>9,850     | (100.0%)<br>100.0%   |
| Education<br>Filing fees/ taxes                                    | - 387               | - 0.2%            | 200                  | 0.0%          | - 187                | 93.3%                | 69                  | 0.0%          | (69)<br>387          | (100.0%)<br>100.0%   |
| General Administration                                             | 2,198               | 1.0%              | 1,000                | 0.2%          | 1,198                | 119.8%               | 433                 | 0.3%          | 1,765                | 407.6%               |
| Insurance<br>Interest expense                                      | 2,885<br>2          | 1.3%<br>0.0%      | 1,667                | 0.4%          | 1,219<br>2           | 73.1%<br>100.0%      | 103                 | 0.1%          | 2,885<br>(101)       | 100.0%<br>(98.1%)    |
| Meals<br>Membership dues                                           | 309                 | 0.1%<br>-         | 333<br>400           | 0.1%<br>0.1%  | (24)<br>(400)        | (7.3%)<br>(100.0%)   | 568<br>2,100        | 0.3%<br>1.3%  | (259)<br>(2,100)     | (45.6%)<br>(100.0%)  |
| Office supplies<br>Postage                                         | 3,424<br>128        | 1.6%<br>0.1%      | 1,333<br>183         | 0.3%<br>0.0%  | 2,091<br>(56)        | 156.8%<br>(30.4%)    | 2,723<br>123        | 1.6%<br>0.1%  | 701<br>4             | 25.7%<br>3.6%        |
| Printing and Copying<br>Professional fees - Accounting             | -<br>15,083         | -<br>6.9%         | 333<br>10,000        | 0.1%<br>2.2%  | (333)<br>5,083       | (100.0%)<br>50.8%    | 85<br>5,458         | 0.1%<br>3.3%  | (85)<br>9,625        | (100.0%)<br>176.3%   |
| Professional fees - Legal<br>Professional fees - Human Resources   | 6,703<br>38         | 3.1%<br>0.0%      | 1,000<br>2,500       | 0.2%<br>0.6%  | 5,703<br>(2,462)     | 570.3%<br>(98.5%)    | -                   | -             | 6,703<br>38          | 100.0%<br>100.0%     |
| Rent/ Office Space<br>401k Administration                          | 2,263<br>556        | 1.0%<br>0.3%      | 2,667<br>167         | 0.6%<br>0.0%  | (403)                | (15.1%)<br>233.7%    | 2,595               | 1.6%<br>-     | (332)<br>556         | (12.8%)<br>100.0%    |
| Staffing - Admin                                                   | 10,919              | 5.0%              | 6,783                | 1.5%          | 4,136                | 61.0%                | 12,979              | 7.8%          | (2,059)              | (15.9%)              |
| Subscriptions<br>Telephone, Telecommunications                     | 624<br>604          | 0.3%<br>0.3%      | 400<br>1,167         | 0.1%<br>0.3%  | 224<br>(563)         | 56.1%<br>(48.2%)     | 689<br>1,068        | 0.4%<br>0.6%  | (65)<br>(464)        | (9.4%)<br>(43.5%)    |
| Travel<br>Admin Expense- Other                                     | 990                 | 0.5%              | 1,167<br>833         | 0.3%<br>0.2%  | (177)<br>(833)       | (15.2%)<br>(100.0%)  | 2,897<br>142        | 1.7%<br>0.1%  | (1,907)<br>(142)     | (65.8%)<br>(100.0%)  |
| Sub-Total Admin Expenses                                           | 57,795              | 26.4%             | 34,800               | 7.7%          | 22,995               | 66.1%                | 36,173              | 21.8%         | 21,622               | 59.8%                |
| TOTAL PROGRAM EXPENSES                                             | 429,821             | 196.5%<br>(96.5%) | 434,251<br>\$ 18 397 | 95.9%         | (4,429)              | (1.0%)               | 409,252             | 247.0%        | 20,569<br>\$ 32,496  | 5.0%<br>13.3%        |
| NET INCOME/(NET LOSS)                                              | \$ (211,088)        | (96.5%)           | \$ 18,397            | 4.1%          | \$ (229,485)         | (1,247.4%)           | \$ (243,585)        | (147.0%)      | \$ 32,496            | 13.5%                |