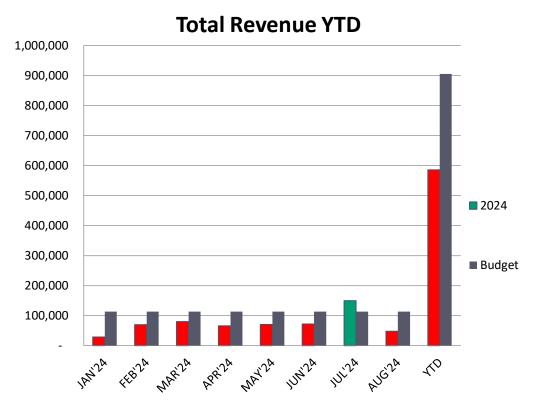

Year-to-Date Comparative Income Statement For the period ending April 30th, 2024

|                                                                    | April 2<br>YTD - AC |                   | April 2<br>YTD - BU  |               | VARIA<br>TO BUE      | OGET                 | April 2<br>YTD - AC |               | Apr '24 T<br>ACTUALS | VARIANCE             |
|--------------------------------------------------------------------|---------------------|-------------------|----------------------|---------------|----------------------|----------------------|---------------------|---------------|----------------------|----------------------|
|                                                                    | \$                  | %                 | \$                   | %             | \$                   | %                    | \$                  | %             | \$                   | %                    |
| REVENUES & OTHER SUPPORT:                                          |                     |                   |                      |               |                      |                      |                     |               |                      |                      |
| Program Income<br>Butte County                                     | -                   | -                 | 2,060                | 0.5%          | (2,060)              | (100.0%)             | -                   | -             | -                    | -                    |
| Chico<br>Gridley                                                   | 96,935              | 44.3%<br>-        | 230,033<br>2,403     | 50.8%<br>0.5% | (133,098)<br>(2,403) | (57.9%)<br>(100.0%)  | 100,387             | 60.6%<br>-    | (3,452)              | (3.4%)               |
| Oroville<br>Paradise                                               | 27,996<br>7,762     | 12.8%<br>3.5%     | 51,500<br>12,017     | 11.4%<br>2.7% | (23,504)<br>(4,255)  | (45.6%)<br>(35.4%)   | 24,598              | 14.8%<br>-    | 3,398<br>7,762       | 13.8%<br>100.0%      |
| Sub-Total Program Income                                           | 132,694             | 60.7%             | 298,013              | 65.8%         | (165,320)            | (55.5%)              | 124,985             | 75.4%         | 7,709                | 6.2%                 |
| Other Income<br>Interest Income                                    | 2,489               | 1.1%              | 33                   | 0.0%          | 2,456                | 7,367.7%             | 36                  | 0.0%          | 2,453                | 6,813.8%             |
| Butte County - Microfunding                                        | -                   | -                 | 1,057                | 0.2%          | (1,057)              | (100.0%)             | -                   | -             | -                    | -                    |
| City of Chico - Microfunding<br>City of Oroville - Microfunding    | 13,333              | 6.1%<br>-         | 85,960<br>17,966     | 19.0%<br>4.0% | (72,627)<br>(17,966) | (84.5%)<br>(100.0%)  | 36,747              | -<br>22.2%    | 13,333<br>(36,747)   | 100.0%<br>(100.0%)   |
| County ARPA -Wayfinding Signage<br>Town of Paradise - Microfunding | -                   | -                 | 34,893<br>5,625      | 7.7%<br>1.2%  | (34,893)<br>(5,625)  | (100.0%)<br>(100.0%) | -                   | -             | -                    | -                    |
| Cooperative Program Funding<br>City of Gridley - Microfunding      | 7,577<br>555        | 3.5%<br>0.3%      | 8,333<br>767         | 1.8%<br>0.2%  | (757)<br>(212)       | (9.1%)<br>(27.7%)    | 3,400               | 2.1%          | 4,177<br>555         | 122.8%<br>100.0%     |
| Other Income<br>Sub-Total Other Income                             | 62,085<br>86,039    | 28.4%<br>39.3%    | -<br>154,635         | -<br>34.2%    | 62,085<br>(68,595)   | 100.0%<br>(44.4%)    | 500<br>40,683       | 0.3%<br>24.6% | 61,585<br>45,357     | 12,317.0%<br>111.5%  |
| TOTAL REVENUE                                                      | 218,733             | 100.0%            | 452,648              | 100.0%        | (233,915)            | (51.7%)              | 165,668             | 100.0%        | 53,065               | 32.0%                |
| PROGRAM EXPENSES:                                                  |                     |                   |                      |               |                      |                      |                     |               |                      |                      |
| Assessment Rate 2%<br>2% Fee - Butte County                        |                     |                   | 41                   | 0.0%          | (41)                 | (100.0%)             |                     |               |                      |                      |
| 2% Fee - Chico                                                     | -                   | -                 | 4,601                | 1.0%          | (4,601)              | (100.0%)             | 2,008               | 1.2%          | (2,008)              | (100.0%)             |
| 2% Fee - Gridley<br>2% Fee - Oroville                              | 11                  | 0.0%              | 48<br>1,030          | 0.0%<br>0.2%  | (37)<br>(1,030)      | (76.9%)<br>(100.0%)  | 492                 | -<br>0.3%     | 11<br>(492)          | 100.0%<br>(100.0%)   |
| 2% Fee - Paradise<br>Sub-total Assessment Rate 2%                  | - 11                | - 0.0%            | 240<br>5,960         | 0.1%<br>1.3%  | (240)<br>(5,949)     | (100.0%)<br>(99.8%)  | 2,500               | -<br>1.5%     | - (2,489)            | -<br>(99.6%)         |
| Sales and Marketing Expense                                        |                     |                   |                      |               |                      |                      |                     |               |                      |                      |
| Advertising<br>Conferences                                         | 77,445<br>22,856    | 35.4%<br>10.4%    | 44,333<br>10,000     | 9.8%<br>2.2%  | 33,111<br>12,856     | 74.7%<br>128.6%      | 127,995<br>8,537    | 77.3%<br>5.2% | (50,550)<br>14,320   | (39.5%)<br>167.7%    |
| Creative Services<br>Dues and Memberships                          | 56,493<br>2,243     | 25.8%<br>1.0%     | 58,333<br>3,333      | 12.9%<br>0.7% | (1,841)<br>(1,090)   | (3.2%)<br>(32.7%)    | 35,718<br>1,637     | 21.6%<br>1.0% | 20,774<br>606        | 58.2%<br>37.0%       |
| Marketing Contracts<br>Meals                                       | 54,328<br>536       | 24.8%<br>0.2%     | 53,667<br>1,000      | 11.9%<br>0.2% | 661<br>(464)         | 1.2%<br>(46.4%)      | 36,903              | 22.3%<br>0.1% | 17,425<br>425        | 47.2%<br>382.6%      |
| Office Supplies                                                    | 108                 | 0.0%              | 150                  | 0.0%          | (42)                 | (28.0%)              | -                   | -             | 108                  | 100.0%               |
| Postage<br>Printing                                                | 332<br>3,143        | 0.2%<br>1.4%      | 833<br>15,000        | 0.2%<br>3.3%  | (501)<br>(11,857)    | (60.2%)<br>(79.0%)   | 196<br>959          | 0.1%<br>0.6%  | 136<br>2,184         | 69.1%<br>227.7%      |
| Public Relations<br>Rent                                           | 1,496<br>34         | 0.7%<br>0.0%      | 1,667<br>-           | 0.4%<br>-     | (171)<br>34          | (10.2%)<br>100.0%    | 1,460               | 0.9%<br>-     | 36<br>34             | 2.5%<br>100.0%       |
| Sales and Marketing Exp Other<br>Hospitality for Hospitality       | 275<br>356          | 0.1%<br>0.2%      | 667<br>1,333         | 0.1%<br>0.3%  | (392)<br>(977)       | (58.8%)<br>(73.3%)   | 1,384               | 0.8%          | (1,109)<br>356       | (80.1%)<br>100.0%    |
| SponsorShip Marketing<br>Travel Trader& Consumer Market Show       | 2,461<br>23,077     | 1.1%<br>10.6%     | 2,000<br>8,333       | 0.4%<br>1.8%  | 461<br>14,744        | 23.0%<br>176.9%      | -                   | -             | 2,461<br>23,077      | 100.0%<br>100.0%     |
| Staff-Marketing<br>Vehicle Maintenance                             | 98,836<br>501       | 45.2%<br>0.2%     | 111,267<br>1,667     | 24.6%<br>0.4% | (12,430)<br>(1,166)  | (11.2%)<br>(70.0%)   | 59,464              | 35.9%         | 39,373<br>501        | 66.2%<br>100.0%      |
| Website                                                            | 13,534              | 6.2%<br>163.7%    | 20,000               | 4.4%          | (6,466)              | (32.3%)<br>7.3%      | 4,370               | 2.6%          | 9,164                | 209.7%<br>28.5%      |
| Sub-Total Sales and Marketing Expense                              | 358,054             | 103.7%            | 333,584              | 13.1%         | 24,470               | 1.3%                 | 278,733             | 168.2%        | 79,321               | 20.5%                |
| Destination Marketing Activity<br>ARPA Wayfinding                  | 8,662               | 4.0%              | 34,240               | 7.6%          | (25,578)             | (74.7%)              | 42,300              | 25.5%         | (33,638)             | (79.5%)              |
| City of Chico Travel Chico Brand<br>Desitination Management Plan   | -                   | -                 | -                    | -             | -                    | -                    | 29,563<br>3,144     | 17.8%<br>1.9% | (29,563)<br>(3,144)  | (100.0%)<br>(100.0%) |
| Sub-Total Destination Marketing Activity                           | 8,662               | 4.0%              | 34,240               | 7.6%          | (25,578)             | (74.7%)              | 75,008              | 45.3%         | (66,346)             | (88.5%)              |
| Zone and Micro-Marketing<br>Chico Zone/Travel Chico                | 4,758               | 2.2%              | 13,333               | 2.9%          | (8,576)              | (64.3%)              | 16,840              | 10.2%         | (12,082)             | (71.7%)              |
| Paradise Zone<br>Oroville Zone                                     | 30<br>511           | 0.0%<br>0.2%      | 2,333<br>10,000      | 0.5%<br>2.2%  | (2,303)<br>(9,489)   | (98.7%)<br>(94.9%)   | -                   | -             | 30<br>511            | 100.0%<br>100.0%     |
| Sub-Total Zone and Micro-Marketing                                 | 5,299               | 2.4%              | 25,667               | 5.7%          | (20,368)             | (79.4%)              | 16,840              | 10.2%         | (11,541)             | (68.5%)              |
| Admin Expenses<br>Advertising                                      | -                   | -                 | -                    | _             | -                    | -                    | 72                  | 0.0%          | (72)                 | (100.0%)             |
| Bank fees<br>Conference, Convention, Meeting                       | 40<br>793           | 0.0%<br>0.4%      | 167<br>2,500         | 0.0%<br>0.6%  | (127)<br>(1,707)     | (76.1%)<br>(68.3%)   | 107<br>2,661        | 0.1%<br>1.6%  | (67)<br>(1,869)      | (62.6%)<br>(70.2%)   |
| Contract services<br>Depreciation                                  | 9,850               | 4.5%              | -                    | -             | - 9,850              | - 100.0%             | 1,300               | 0.8%          | (1,300)<br>9,850     | (100.0%)<br>100.0%   |
| Education<br>Filing fees/ taxes                                    | - 387               | - 0.2%            | 200                  | 0.0%          | - 187                | 93.3%                | 69                  | 0.0%          | (69)<br>387          | (100.0%)<br>100.0%   |
| General Administration                                             | 2,198               | 1.0%              | 1,000                | 0.2%          | 1,198                | 119.8%               | 433                 | 0.3%          | 1,765                | 407.6%               |
| Insurance<br>Interest expense                                      | 2,885<br>2          | 1.3%<br>0.0%      | 1,667                | 0.4%          | 1,219<br>2           | 73.1%<br>100.0%      | 103                 | 0.1%          | 2,885<br>(101)       | 100.0%<br>(98.1%)    |
| Meals<br>Membership dues                                           | 309                 | 0.1%<br>-         | 333<br>400           | 0.1%<br>0.1%  | (24)<br>(400)        | (7.3%)<br>(100.0%)   | 568<br>2,100        | 0.3%<br>1.3%  | (259)<br>(2,100)     | (45.6%)<br>(100.0%)  |
| Office supplies<br>Postage                                         | 3,424<br>128        | 1.6%<br>0.1%      | 1,333<br>183         | 0.3%<br>0.0%  | 2,091<br>(56)        | 156.8%<br>(30.4%)    | 2,723<br>123        | 1.6%<br>0.1%  | 701<br>4             | 25.7%<br>3.6%        |
| Printing and Copying<br>Professional fees - Accounting             | -<br>15,083         | -<br>6.9%         | 333<br>10,000        | 0.1%<br>2.2%  | (333)<br>5,083       | (100.0%)<br>50.8%    | 85<br>5,458         | 0.1%<br>3.3%  | (85)<br>9,625        | (100.0%)<br>176.3%   |
| Professional fees - Legal<br>Professional fees - Human Resources   | 6,703<br>38         | 3.1%<br>0.0%      | 1,000<br>2,500       | 0.2%<br>0.6%  | 5,703<br>(2,462)     | 570.3%<br>(98.5%)    | -                   | -             | 6,703<br>38          | 100.0%<br>100.0%     |
| Rent/ Office Space<br>401k Administration                          | 2,263<br>556        | 1.0%<br>0.3%      | 2,667<br>167         | 0.6%<br>0.0%  | (403)                | (15.1%)<br>233.7%    | 2,595               | 1.6%<br>-     | (332)<br>556         | (12.8%)<br>100.0%    |
| Staffing - Admin                                                   | 10,919              | 5.0%              | 6,783                | 1.5%          | 4,136                | 61.0%                | 12,979              | 7.8%          | (2,059)              | (15.9%)              |
| Subscriptions<br>Telephone, Telecommunications                     | 624<br>604          | 0.3%<br>0.3%      | 400<br>1,167         | 0.1%<br>0.3%  | 224<br>(563)         | 56.1%<br>(48.2%)     | 689<br>1,068        | 0.4%<br>0.6%  | (65)<br>(464)        | (9.4%)<br>(43.5%)    |
| Travel<br>Admin Expense- Other                                     | 990                 | 0.5%              | 1,167<br>833         | 0.3%<br>0.2%  | (177)<br>(833)       | (15.2%)<br>(100.0%)  | 2,897<br>142        | 1.7%<br>0.1%  | (1,907)<br>(142)     | (65.8%)<br>(100.0%)  |
| Sub-Total Admin Expenses                                           | 57,795              | 26.4%             | 34,800               | 7.7%          | 22,995               | 66.1%                | 36,173              | 21.8%         | 21,622               | 59.8%                |
| TOTAL PROGRAM EXPENSES                                             | 429,821             | 196.5%<br>(96.5%) | 434,251<br>\$ 18 397 | 95.9%         | (4,429)              | (1.0%)               | 409,252             | 247.0%        | 20,569<br>\$ 32,496  | 5.0%<br>13.3%        |
| NET INCOME/(NET LOSS)                                              | \$ (211,088)        | (96.5%)           | \$ 18,397            | 4.1%          | \$ (229,485)         | (1,247.4%)           | \$ (243,585)        | (147.0%)      | \$ 32,496            | 13.5%                |