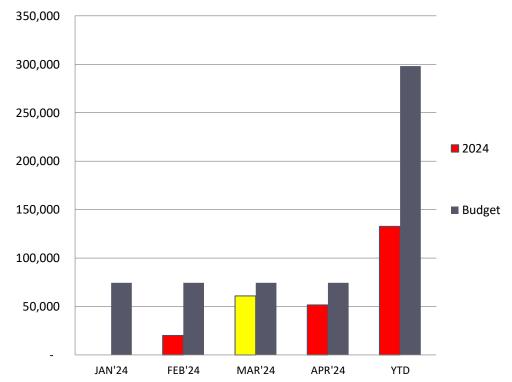

Year-to-Date Comparative Income Statement For the period ending April 30th, 2024

|                                                                    | April 2<br>YTD - AC |                   | April 2<br>YTD - BU  |               | VARIA<br>TO BUE      | OGET                 | April 2<br>YTD - AC |               | Apr '24 T<br>ACTUALS | VARIANCE             |
|--------------------------------------------------------------------|---------------------|-------------------|----------------------|---------------|----------------------|----------------------|---------------------|---------------|----------------------|----------------------|
|                                                                    | \$                  | %                 | \$                   | %             | \$                   | %                    | \$                  | %             | \$                   | %                    |
| REVENUES & OTHER SUPPORT:                                          |                     |                   |                      |               |                      |                      |                     |               |                      |                      |
| Program Income<br>Butte County                                     | -                   | -                 | 2,060                | 0.5%          | (2,060)              | (100.0%)             | -                   | -             | -                    | -                    |
| Chico<br>Gridley                                                   | 96,935              | 44.3%<br>-        | 230,033<br>2,403     | 50.8%<br>0.5% | (133,098)<br>(2,403) | (57.9%)<br>(100.0%)  | 100,387             | 60.6%<br>-    | (3,452)              | (3.4%)               |
| Oroville<br>Paradise                                               | 27,996<br>7,762     | 12.8%<br>3.5%     | 51,500<br>12,017     | 11.4%<br>2.7% | (23,504)<br>(4,255)  | (45.6%)<br>(35.4%)   | 24,598              | 14.8%<br>-    | 3,398<br>7,762       | 13.8%<br>100.0%      |
| Sub-Total Program Income                                           | 132,694             | 60.7%             | 298,013              | 65.8%         | (165,320)            | (55.5%)              | 124,985             | 75.4%         | 7,709                | 6.2%                 |
| Other Income<br>Interest Income                                    | 2,489               | 1.1%              | 33                   | 0.0%          | 2,456                | 7,367.7%             | 36                  | 0.0%          | 2,453                | 6,813.8%             |
| Butte County - Microfunding                                        | -                   | -                 | 1,057                | 0.2%          | (1,057)              | (100.0%)             | -                   | -             | -                    | -                    |
| City of Chico - Microfunding<br>City of Oroville - Microfunding    | 13,333              | 6.1%<br>-         | 85,960<br>17,966     | 19.0%<br>4.0% | (72,627)<br>(17,966) | (84.5%)<br>(100.0%)  | 36,747              | -<br>22.2%    | 13,333<br>(36,747)   | 100.0%<br>(100.0%)   |
| County ARPA -Wayfinding Signage<br>Town of Paradise - Microfunding | -                   | -                 | 34,893<br>5,625      | 7.7%<br>1.2%  | (34,893)<br>(5,625)  | (100.0%)<br>(100.0%) | -                   | -             | -                    | -                    |
| Cooperative Program Funding<br>City of Gridley - Microfunding      | 7,577<br>555        | 3.5%<br>0.3%      | 8,333<br>767         | 1.8%<br>0.2%  | (757)<br>(212)       | (9.1%)<br>(27.7%)    | 3,400               | 2.1%          | 4,177<br>555         | 122.8%<br>100.0%     |
| Other Income<br>Sub-Total Other Income                             | 62,085<br>86,039    | 28.4%<br>39.3%    | -<br>154,635         | -<br>34.2%    | 62,085<br>(68,595)   | 100.0%<br>(44.4%)    | 500<br>40,683       | 0.3%<br>24.6% | 61,585<br>45,357     | 12,317.0%<br>111.5%  |
| TOTAL REVENUE                                                      | 218,733             | 100.0%            | 452,648              | 100.0%        | (233,915)            | (51.7%)              | 165,668             | 100.0%        | 53,065               | 32.0%                |
| PROGRAM EXPENSES:                                                  |                     |                   |                      |               |                      |                      |                     |               |                      |                      |
| Assessment Rate 2%<br>2% Fee - Butte County                        |                     |                   | 41                   | 0.0%          | (41)                 | (100.0%)             |                     |               |                      |                      |
| 2% Fee - Chico                                                     | -                   | -                 | 4,601                | 1.0%          | (4,601)              | (100.0%)             | 2,008               | 1.2%          | (2,008)              | (100.0%)             |
| 2% Fee - Gridley<br>2% Fee - Oroville                              | 11                  | 0.0%              | 48<br>1,030          | 0.0%<br>0.2%  | (37)<br>(1,030)      | (76.9%)<br>(100.0%)  | 492                 | -<br>0.3%     | 11<br>(492)          | 100.0%<br>(100.0%)   |
| 2% Fee - Paradise<br>Sub-total Assessment Rate 2%                  | - 11                | - 0.0%            | 240<br>5,960         | 0.1%<br>1.3%  | (240)<br>(5,949)     | (100.0%)<br>(99.8%)  | 2,500               | -<br>1.5%     | - (2,489)            | -<br>(99.6%)         |
| Sales and Marketing Expense                                        |                     |                   |                      |               |                      |                      |                     |               |                      |                      |
| Advertising<br>Conferences                                         | 77,445<br>22,856    | 35.4%<br>10.4%    | 44,333<br>10,000     | 9.8%<br>2.2%  | 33,111<br>12,856     | 74.7%<br>128.6%      | 127,995<br>8,537    | 77.3%<br>5.2% | (50,550)<br>14,320   | (39.5%)<br>167.7%    |
| Creative Services<br>Dues and Memberships                          | 56,493<br>2,243     | 25.8%<br>1.0%     | 58,333<br>3,333      | 12.9%<br>0.7% | (1,841)<br>(1,090)   | (3.2%)<br>(32.7%)    | 35,718<br>1,637     | 21.6%<br>1.0% | 20,774<br>606        | 58.2%<br>37.0%       |
| Marketing Contracts<br>Meals                                       | 54,328<br>536       | 24.8%<br>0.2%     | 53,667<br>1,000      | 11.9%<br>0.2% | 661<br>(464)         | 1.2%<br>(46.4%)      | 36,903              | 22.3%<br>0.1% | 17,425<br>425        | 47.2%<br>382.6%      |
| Office Supplies                                                    | 108                 | 0.0%              | 150                  | 0.0%          | (42)                 | (28.0%)              | -                   | -             | 108                  | 100.0%               |
| Postage<br>Printing                                                | 332<br>3,143        | 0.2%<br>1.4%      | 833<br>15,000        | 0.2%<br>3.3%  | (501)<br>(11,857)    | (60.2%)<br>(79.0%)   | 196<br>959          | 0.1%<br>0.6%  | 136<br>2,184         | 69.1%<br>227.7%      |
| Public Relations<br>Rent                                           | 1,496<br>34         | 0.7%<br>0.0%      | 1,667<br>-           | 0.4%<br>-     | (171)<br>34          | (10.2%)<br>100.0%    | 1,460               | 0.9%<br>-     | 36<br>34             | 2.5%<br>100.0%       |
| Sales and Marketing Exp Other<br>Hospitality for Hospitality       | 275<br>356          | 0.1%<br>0.2%      | 667<br>1,333         | 0.1%<br>0.3%  | (392)<br>(977)       | (58.8%)<br>(73.3%)   | 1,384               | 0.8%          | (1,109)<br>356       | (80.1%)<br>100.0%    |
| SponsorShip Marketing<br>Travel Trader& Consumer Market Show       | 2,461<br>23,077     | 1.1%<br>10.6%     | 2,000<br>8,333       | 0.4%<br>1.8%  | 461<br>14,744        | 23.0%<br>176.9%      | -                   | -             | 2,461<br>23,077      | 100.0%<br>100.0%     |
| Staff-Marketing<br>Vehicle Maintenance                             | 98,836<br>501       | 45.2%<br>0.2%     | 111,267<br>1,667     | 24.6%<br>0.4% | (12,430)<br>(1,166)  | (11.2%)<br>(70.0%)   | 59,464              | 35.9%         | 39,373<br>501        | 66.2%<br>100.0%      |
| Website                                                            | 13,534              | 6.2%<br>163.7%    | 20,000               | 4.4%          | (6,466)              | (32.3%)<br>7.3%      | 4,370               | 2.6%          | 9,164                | 209.7%<br>28.5%      |
| Sub-Total Sales and Marketing Expense                              | 358,054             | 103.7%            | 333,584              | 13.1%         | 24,470               | 1.3%                 | 278,733             | 168.2%        | 79,321               | 20.5%                |
| Destination Marketing Activity<br>ARPA Wayfinding                  | 8,662               | 4.0%              | 34,240               | 7.6%          | (25,578)             | (74.7%)              | 42,300              | 25.5%         | (33,638)             | (79.5%)              |
| City of Chico Travel Chico Brand<br>Desitination Management Plan   | -                   | -                 | -                    | -             | -                    | -                    | 29,563<br>3,144     | 17.8%<br>1.9% | (29,563)<br>(3,144)  | (100.0%)<br>(100.0%) |
| Sub-Total Destination Marketing Activity                           | 8,662               | 4.0%              | 34,240               | 7.6%          | (25,578)             | (74.7%)              | 75,008              | 45.3%         | (66,346)             | (88.5%)              |
| Zone and Micro-Marketing<br>Chico Zone/Travel Chico                | 4,758               | 2.2%              | 13,333               | 2.9%          | (8,576)              | (64.3%)              | 16,840              | 10.2%         | (12,082)             | (71.7%)              |
| Paradise Zone<br>Oroville Zone                                     | 30<br>511           | 0.0%<br>0.2%      | 2,333<br>10,000      | 0.5%<br>2.2%  | (2,303)<br>(9,489)   | (98.7%)<br>(94.9%)   | -                   | -             | 30<br>511            | 100.0%<br>100.0%     |
| Sub-Total Zone and Micro-Marketing                                 | 5,299               | 2.4%              | 25,667               | 5.7%          | (20,368)             | (79.4%)              | 16,840              | 10.2%         | (11,541)             | (68.5%)              |
| Admin Expenses<br>Advertising                                      | -                   | -                 | -                    | _             | -                    | -                    | 72                  | 0.0%          | (72)                 | (100.0%)             |
| Bank fees<br>Conference, Convention, Meeting                       | 40<br>793           | 0.0%<br>0.4%      | 167<br>2,500         | 0.0%<br>0.6%  | (127)<br>(1,707)     | (76.1%)<br>(68.3%)   | 107<br>2,661        | 0.1%<br>1.6%  | (67)<br>(1,869)      | (62.6%)<br>(70.2%)   |
| Contract services<br>Depreciation                                  | 9,850               | 4.5%              | -                    | -             | - 9,850              | - 100.0%             | 1,300               | 0.8%          | (1,300)<br>9,850     | (100.0%)<br>100.0%   |
| Education<br>Filing fees/ taxes                                    | - 387               | - 0.2%            | 200                  | 0.0%          | - 187                | 93.3%                | 69                  | 0.0%          | (69)<br>387          | (100.0%)<br>100.0%   |
| General Administration                                             | 2,198               | 1.0%              | 1,000                | 0.2%          | 1,198                | 119.8%               | 433                 | 0.3%          | 1,765                | 407.6%               |
| Insurance<br>Interest expense                                      | 2,885<br>2          | 1.3%<br>0.0%      | 1,667                | 0.4%          | 1,219<br>2           | 73.1%<br>100.0%      | 103                 | 0.1%          | 2,885<br>(101)       | 100.0%<br>(98.1%)    |
| Meals<br>Membership dues                                           | 309                 | 0.1%<br>-         | 333<br>400           | 0.1%<br>0.1%  | (24)<br>(400)        | (7.3%)<br>(100.0%)   | 568<br>2,100        | 0.3%<br>1.3%  | (259)<br>(2,100)     | (45.6%)<br>(100.0%)  |
| Office supplies<br>Postage                                         | 3,424<br>128        | 1.6%<br>0.1%      | 1,333<br>183         | 0.3%<br>0.0%  | 2,091<br>(56)        | 156.8%<br>(30.4%)    | 2,723<br>123        | 1.6%<br>0.1%  | 701<br>4             | 25.7%<br>3.6%        |
| Printing and Copying<br>Professional fees - Accounting             | -<br>15,083         | -<br>6.9%         | 333<br>10,000        | 0.1%<br>2.2%  | (333)<br>5,083       | (100.0%)<br>50.8%    | 85<br>5,458         | 0.1%<br>3.3%  | (85)<br>9,625        | (100.0%)<br>176.3%   |
| Professional fees - Legal<br>Professional fees - Human Resources   | 6,703<br>38         | 3.1%<br>0.0%      | 1,000<br>2,500       | 0.2%<br>0.6%  | 5,703<br>(2,462)     | 570.3%<br>(98.5%)    | -                   | -             | 6,703<br>38          | 100.0%<br>100.0%     |
| Rent/ Office Space<br>401k Administration                          | 2,263<br>556        | 1.0%<br>0.3%      | 2,667<br>167         | 0.6%<br>0.0%  | (403)                | (15.1%)<br>233.7%    | 2,595               | 1.6%<br>-     | (332)<br>556         | (12.8%)<br>100.0%    |
| Staffing - Admin                                                   | 10,919              | 5.0%              | 6,783                | 1.5%          | 4,136                | 61.0%                | 12,979              | 7.8%          | (2,059)              | (15.9%)              |
| Subscriptions<br>Telephone, Telecommunications                     | 624<br>604          | 0.3%<br>0.3%      | 400<br>1,167         | 0.1%<br>0.3%  | 224<br>(563)         | 56.1%<br>(48.2%)     | 689<br>1,068        | 0.4%<br>0.6%  | (65)<br>(464)        | (9.4%)<br>(43.5%)    |
| Travel<br>Admin Expense- Other                                     | 990                 | 0.5%              | 1,167<br>833         | 0.3%<br>0.2%  | (177)<br>(833)       | (15.2%)<br>(100.0%)  | 2,897<br>142        | 1.7%<br>0.1%  | (1,907)<br>(142)     | (65.8%)<br>(100.0%)  |
| Sub-Total Admin Expenses                                           | 57,795              | 26.4%             | 34,800               | 7.7%          | 22,995               | 66.1%                | 36,173              | 21.8%         | 21,622               | 59.8%                |
| TOTAL PROGRAM EXPENSES                                             | 429,821             | 196.5%<br>(96.5%) | 434,251<br>\$ 18 397 | 95.9%         | (4,429)              | (1.0%)               | 409,252             | 247.0%        | 20,569<br>\$ 32,496  | 5.0%<br>13.3%        |
| NET INCOME/(NET LOSS)                                              | \$ (211,088)        | (96.5%)           | \$ 18,397            | 4.1%          | \$ (229,485)         | (1,247.4%)           | \$ (243,585)        | (147.0%)      | \$ 32,496            | 13.5%                |