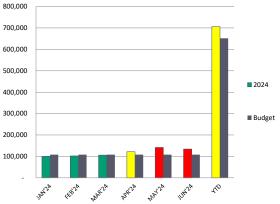

# **Total Expenses YTD**

|                               | Explore Butte Ccounty<br>mparative Balance Shee | t               |                       |                       |
|-------------------------------|-------------------------------------------------|-----------------|-----------------------|-----------------------|
| For the period endir          | ng April 30th, 2024 and A                       | April 30th, 202 | 23                    |                       |
|                               | April<br>2024                                   | April<br>2023   | Variance<br>Inc/(Dec) | Variance<br>Inc/(Dec) |
|                               | \$                                              | \$              | \$                    | %                     |
| ASSETS                        |                                                 |                 |                       |                       |
| Current Assets                |                                                 |                 |                       |                       |
| Cash                          | 432,379                                         | 1,012,436       | (590.057)             | (57.20/)              |
| Checking                      | 432,379                                         | 1,012,430       | (580,057)<br>502,695  | (57.3%)<br>100.0%     |
| Savings<br>Money Market       | 20,018                                          | -               | 20,018                | 100.0%                |
| Total Cash                    | 955,092                                         | 1,012,436       | (57,344)              | (5.7%)                |
| Accounts Receivable           | 123,620                                         | -               | 123,620               | 100.0%                |
| Other Assets                  |                                                 |                 |                       |                       |
| Prepaid Expenses              | 17,934                                          |                 | 17,934                | 100.0%                |
|                               | 17,934                                          | -               | 17,934                | 100.0%                |
| Total Current Assets          | 1,096,645                                       | 1,012,436       | 84,210                | 8.3%                  |
| Fixed Assets                  |                                                 |                 |                       |                       |
| Furniture And Equipment       | 19,636                                          | 19,636          | -                     | -                     |
| Vehicle                       | 137,837                                         | 137,837         | -                     | -                     |
| Less Accumulated Depreciation | (83,842)                                        | (43,328)        | (40,514)              | (93.5%)               |
| Total Fixed Assets            | 73,631                                          | 114,145         | (40,514)              | (35.5%)               |
| TOTAL ASSETS                  | 1,170,277                                       | 1,126,581       | 43,696                | 3.9%                  |
| LIABILITIES                   |                                                 |                 |                       |                       |
| Current Liabilities           |                                                 |                 |                       |                       |
| Accounts Payable              | 52,165                                          | -               | 52,165                | 100.0%                |
| Credit Card Payable           | 4,505                                           | 6,917           | (2,411)               | (34.9%)               |
| Accrued Salaries and Wages    | 13,313                                          | -               | 13,313                | 100.0%                |
| Payroll Liabilities           | (1,368)                                         | 3,906           | (5,273)               | (135.0%)              |
| Total Current Liabilities     | 68,616                                          | 10,823          | 57,794                | 534.0%                |