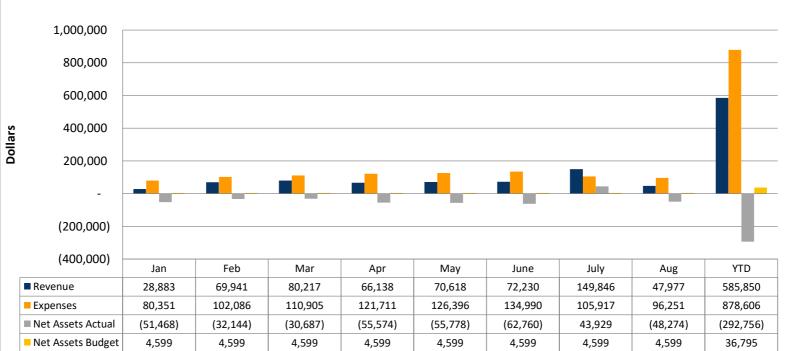

Year-to-Date Comparative Income Statement For the period ending April 30th, 2024

|                                                                    | April 2<br>YTD - AC |                   | April 2<br>YTD - BU  |               | VARIA<br>TO BUE      | OGET                 | April 2<br>YTD - AC |               | Apr '24 T<br>ACTUALS | VARIANCE             |
|--------------------------------------------------------------------|---------------------|-------------------|----------------------|---------------|----------------------|----------------------|---------------------|---------------|----------------------|----------------------|
|                                                                    | \$                  | %                 | \$                   | %             | \$                   | %                    | \$                  | %             | \$                   | %                    |
| REVENUES & OTHER SUPPORT:                                          |                     |                   |                      |               |                      |                      |                     |               |                      |                      |
| Program Income<br>Butte County                                     | -                   | -                 | 2,060                | 0.5%          | (2,060)              | (100.0%)             | -                   | -             | -                    | -                    |
| Chico<br>Gridley                                                   | 96,935              | 44.3%<br>-        | 230,033<br>2,403     | 50.8%<br>0.5% | (133,098)<br>(2,403) | (57.9%)<br>(100.0%)  | 100,387             | 60.6%<br>-    | (3,452)              | (3.4%)               |
| Oroville<br>Paradise                                               | 27,996<br>7,762     | 12.8%<br>3.5%     | 51,500<br>12,017     | 11.4%<br>2.7% | (23,504)<br>(4,255)  | (45.6%)<br>(35.4%)   | 24,598              | 14.8%<br>-    | 3,398<br>7,762       | 13.8%<br>100.0%      |
| Sub-Total Program Income                                           | 132,694             | 60.7%             | 298,013              | 65.8%         | (165,320)            | (55.5%)              | 124,985             | 75.4%         | 7,709                | 6.2%                 |
| Other Income<br>Interest Income                                    | 2,489               | 1.1%              | 33                   | 0.0%          | 2,456                | 7,367.7%             | 36                  | 0.0%          | 2,453                | 6,813.8%             |
| Butte County - Microfunding                                        | -                   | -                 | 1,057                | 0.2%          | (1,057)              | (100.0%)             | -                   | -             | -                    | -                    |
| City of Chico - Microfunding<br>City of Oroville - Microfunding    | 13,333              | 6.1%<br>-         | 85,960<br>17,966     | 19.0%<br>4.0% | (72,627)<br>(17,966) | (84.5%)<br>(100.0%)  | 36,747              | -<br>22.2%    | 13,333<br>(36,747)   | 100.0%<br>(100.0%)   |
| County ARPA -Wayfinding Signage<br>Town of Paradise - Microfunding | -                   | -                 | 34,893<br>5,625      | 7.7%<br>1.2%  | (34,893)<br>(5,625)  | (100.0%)<br>(100.0%) | -                   | -             | -                    | -                    |
| Cooperative Program Funding<br>City of Gridley - Microfunding      | 7,577<br>555        | 3.5%<br>0.3%      | 8,333<br>767         | 1.8%<br>0.2%  | (757)<br>(212)       | (9.1%)<br>(27.7%)    | 3,400               | 2.1%          | 4,177<br>555         | 122.8%<br>100.0%     |
| Other Income<br>Sub-Total Other Income                             | 62,085<br>86,039    | 28.4%<br>39.3%    | -<br>154,635         | -<br>34.2%    | 62,085<br>(68,595)   | 100.0%<br>(44.4%)    | 500<br>40,683       | 0.3%<br>24.6% | 61,585<br>45,357     | 12,317.0%<br>111.5%  |
| TOTAL REVENUE                                                      | 218,733             | 100.0%            | 452,648              | 100.0%        | (233,915)            | (51.7%)              | 165,668             | 100.0%        | 53,065               | 32.0%                |
| PROGRAM EXPENSES:                                                  |                     |                   |                      |               |                      |                      |                     |               |                      |                      |
| Assessment Rate 2%<br>2% Fee - Butte County                        |                     |                   | 41                   | 0.0%          | (41)                 | (100.0%)             |                     |               |                      |                      |
| 2% Fee - Chico                                                     | -                   | -                 | 4,601                | 1.0%          | (4,601)              | (100.0%)             | 2,008               | 1.2%          | (2,008)              | (100.0%)             |
| 2% Fee - Gridley<br>2% Fee - Oroville                              | 11                  | 0.0%              | 48<br>1,030          | 0.0%<br>0.2%  | (37)<br>(1,030)      | (76.9%)<br>(100.0%)  | 492                 | -<br>0.3%     | 11<br>(492)          | 100.0%<br>(100.0%)   |
| 2% Fee - Paradise<br>Sub-total Assessment Rate 2%                  | - 11                | - 0.0%            | 240<br>5,960         | 0.1%<br>1.3%  | (240)<br>(5,949)     | (100.0%)<br>(99.8%)  | 2,500               | -<br>1.5%     | - (2,489)            | -<br>(99.6%)         |
| Sales and Marketing Expense                                        |                     |                   |                      |               |                      |                      |                     |               |                      |                      |
| Advertising<br>Conferences                                         | 77,445<br>22,856    | 35.4%<br>10.4%    | 44,333<br>10,000     | 9.8%<br>2.2%  | 33,111<br>12,856     | 74.7%<br>128.6%      | 127,995<br>8,537    | 77.3%<br>5.2% | (50,550)<br>14,320   | (39.5%)<br>167.7%    |
| Creative Services<br>Dues and Memberships                          | 56,493<br>2,243     | 25.8%<br>1.0%     | 58,333<br>3,333      | 12.9%<br>0.7% | (1,841)<br>(1,090)   | (3.2%)<br>(32.7%)    | 35,718<br>1,637     | 21.6%<br>1.0% | 20,774<br>606        | 58.2%<br>37.0%       |
| Marketing Contracts<br>Meals                                       | 54,328<br>536       | 24.8%<br>0.2%     | 53,667<br>1,000      | 11.9%<br>0.2% | 661<br>(464)         | 1.2%<br>(46.4%)      | 36,903              | 22.3%<br>0.1% | 17,425<br>425        | 47.2%<br>382.6%      |
| Office Supplies                                                    | 108                 | 0.0%              | 150                  | 0.0%          | (42)                 | (28.0%)              | -                   | -             | 108                  | 100.0%               |
| Postage<br>Printing                                                | 332<br>3,143        | 0.2%<br>1.4%      | 833<br>15,000        | 0.2%<br>3.3%  | (501)<br>(11,857)    | (60.2%)<br>(79.0%)   | 196<br>959          | 0.1%<br>0.6%  | 136<br>2,184         | 69.1%<br>227.7%      |
| Public Relations<br>Rent                                           | 1,496<br>34         | 0.7%<br>0.0%      | 1,667<br>-           | 0.4%<br>-     | (171)<br>34          | (10.2%)<br>100.0%    | 1,460               | 0.9%<br>-     | 36<br>34             | 2.5%<br>100.0%       |
| Sales and Marketing Exp Other<br>Hospitality for Hospitality       | 275<br>356          | 0.1%<br>0.2%      | 667<br>1,333         | 0.1%<br>0.3%  | (392)<br>(977)       | (58.8%)<br>(73.3%)   | 1,384               | 0.8%          | (1,109)<br>356       | (80.1%)<br>100.0%    |
| SponsorShip Marketing<br>Travel Trader& Consumer Market Show       | 2,461<br>23,077     | 1.1%<br>10.6%     | 2,000<br>8,333       | 0.4%<br>1.8%  | 461<br>14,744        | 23.0%<br>176.9%      | -                   | -             | 2,461<br>23,077      | 100.0%<br>100.0%     |
| Staff-Marketing<br>Vehicle Maintenance                             | 98,836<br>501       | 45.2%<br>0.2%     | 111,267<br>1,667     | 24.6%<br>0.4% | (12,430)<br>(1,166)  | (11.2%)<br>(70.0%)   | 59,464              | 35.9%         | 39,373<br>501        | 66.2%<br>100.0%      |
| Website                                                            | 13,534              | 6.2%<br>163.7%    | 20,000               | 4.4%          | (6,466)              | (32.3%)<br>7.3%      | 4,370               | 2.6%          | 9,164                | 209.7%<br>28.5%      |
| Sub-Total Sales and Marketing Expense                              | 358,054             | 103.7%            | 333,584              | 13.1%         | 24,470               | 1.3%                 | 278,733             | 168.2%        | 79,321               | 20.5%                |
| Destination Marketing Activity<br>ARPA Wayfinding                  | 8,662               | 4.0%              | 34,240               | 7.6%          | (25,578)             | (74.7%)              | 42,300              | 25.5%         | (33,638)             | (79.5%)              |
| City of Chico Travel Chico Brand<br>Desitination Management Plan   | -                   | -                 | -                    | -             | -                    | -                    | 29,563<br>3,144     | 17.8%<br>1.9% | (29,563)<br>(3,144)  | (100.0%)<br>(100.0%) |
| Sub-Total Destination Marketing Activity                           | 8,662               | 4.0%              | 34,240               | 7.6%          | (25,578)             | (74.7%)              | 75,008              | 45.3%         | (66,346)             | (88.5%)              |
| Zone and Micro-Marketing<br>Chico Zone/Travel Chico                | 4,758               | 2.2%              | 13,333               | 2.9%          | (8,576)              | (64.3%)              | 16,840              | 10.2%         | (12,082)             | (71.7%)              |
| Paradise Zone<br>Oroville Zone                                     | 30<br>511           | 0.0%<br>0.2%      | 2,333<br>10,000      | 0.5%<br>2.2%  | (2,303)<br>(9,489)   | (98.7%)<br>(94.9%)   | -                   | -             | 30<br>511            | 100.0%<br>100.0%     |
| Sub-Total Zone and Micro-Marketing                                 | 5,299               | 2.4%              | 25,667               | 5.7%          | (20,368)             | (79.4%)              | 16,840              | 10.2%         | (11,541)             | (68.5%)              |
| Admin Expenses<br>Advertising                                      | -                   | -                 | -                    | _             | -                    | -                    | 72                  | 0.0%          | (72)                 | (100.0%)             |
| Bank fees<br>Conference, Convention, Meeting                       | 40<br>793           | 0.0%<br>0.4%      | 167<br>2,500         | 0.0%<br>0.6%  | (127)<br>(1,707)     | (76.1%)<br>(68.3%)   | 107<br>2,661        | 0.1%<br>1.6%  | (67)<br>(1,869)      | (62.6%)<br>(70.2%)   |
| Contract services<br>Depreciation                                  | 9,850               | 4.5%              | -                    | -             | - 9,850              | - 100.0%             | 1,300               | 0.8%          | (1,300)<br>9,850     | (100.0%)<br>100.0%   |
| Education<br>Filing fees/ taxes                                    | - 387               | - 0.2%            | 200                  | 0.0%          | - 187                | 93.3%                | 69                  | 0.0%          | (69)<br>387          | (100.0%)<br>100.0%   |
| General Administration                                             | 2,198               | 1.0%              | 1,000                | 0.2%          | 1,198                | 119.8%               | 433                 | 0.3%          | 1,765                | 407.6%               |
| Insurance<br>Interest expense                                      | 2,885<br>2          | 1.3%<br>0.0%      | 1,667                | 0.4%          | 1,219<br>2           | 73.1%<br>100.0%      | 103                 | 0.1%          | 2,885<br>(101)       | 100.0%<br>(98.1%)    |
| Meals<br>Membership dues                                           | 309                 | 0.1%<br>-         | 333<br>400           | 0.1%<br>0.1%  | (24)<br>(400)        | (7.3%)<br>(100.0%)   | 568<br>2,100        | 0.3%<br>1.3%  | (259)<br>(2,100)     | (45.6%)<br>(100.0%)  |
| Office supplies<br>Postage                                         | 3,424<br>128        | 1.6%<br>0.1%      | 1,333<br>183         | 0.3%<br>0.0%  | 2,091<br>(56)        | 156.8%<br>(30.4%)    | 2,723<br>123        | 1.6%<br>0.1%  | 701<br>4             | 25.7%<br>3.6%        |
| Printing and Copying<br>Professional fees - Accounting             | -<br>15,083         | -<br>6.9%         | 333<br>10,000        | 0.1%<br>2.2%  | (333)<br>5,083       | (100.0%)<br>50.8%    | 85<br>5,458         | 0.1%<br>3.3%  | (85)<br>9,625        | (100.0%)<br>176.3%   |
| Professional fees - Legal<br>Professional fees - Human Resources   | 6,703<br>38         | 3.1%<br>0.0%      | 1,000<br>2,500       | 0.2%<br>0.6%  | 5,703<br>(2,462)     | 570.3%<br>(98.5%)    | -                   | -             | 6,703<br>38          | 100.0%<br>100.0%     |
| Rent/ Office Space<br>401k Administration                          | 2,263<br>556        | 1.0%<br>0.3%      | 2,667<br>167         | 0.6%<br>0.0%  | (403)                | (15.1%)<br>233.7%    | 2,595               | 1.6%<br>-     | (332)<br>556         | (12.8%)<br>100.0%    |
| Staffing - Admin                                                   | 10,919              | 5.0%              | 6,783                | 1.5%          | 4,136                | 61.0%                | 12,979              | 7.8%          | (2,059)              | (15.9%)              |
| Subscriptions<br>Telephone, Telecommunications                     | 624<br>604          | 0.3%<br>0.3%      | 400<br>1,167         | 0.1%<br>0.3%  | 224<br>(563)         | 56.1%<br>(48.2%)     | 689<br>1,068        | 0.4%<br>0.6%  | (65)<br>(464)        | (9.4%)<br>(43.5%)    |
| Travel<br>Admin Expense- Other                                     | 990                 | 0.5%              | 1,167<br>833         | 0.3%<br>0.2%  | (177)<br>(833)       | (15.2%)<br>(100.0%)  | 2,897<br>142        | 1.7%<br>0.1%  | (1,907)<br>(142)     | (65.8%)<br>(100.0%)  |
| Sub-Total Admin Expenses                                           | 57,795              | 26.4%             | 34,800               | 7.7%          | 22,995               | 66.1%                | 36,173              | 21.8%         | 21,622               | 59.8%                |
| TOTAL PROGRAM EXPENSES                                             | 429,821             | 196.5%<br>(96.5%) | 434,251<br>\$ 18 397 | 95.9%         | (4,429)              | (1.0%)               | 409,252             | 247.0%        | 20,569<br>\$ 32,496  | 5.0%<br>13.3%        |
| NET INCOME/(NET LOSS)                                              | \$ (211,088)        | (96.5%)           | \$ 18,397            | 4.1%          | \$ (229,485)         | (1,247.4%)           | \$ (243,585)        | (147.0%)      | \$ 32,496            | 13.5%                |