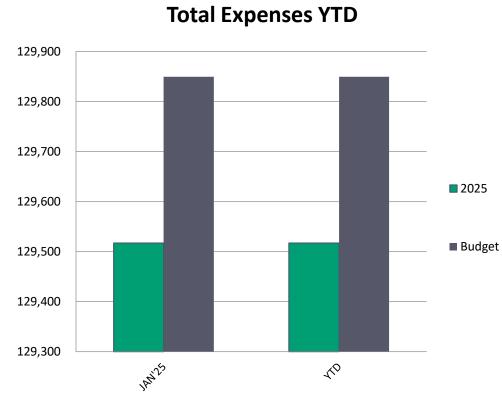

The board discussed the recommendation for the adoption of the 2025 Annual Budget, which includes a projected TBID income of \$986,000 and a goal to implement an assessment increase by July 1, 2025. Additional revenue of \$273,000 is anticipated, including the potential sale of the van. Total expenses for the year are projected to be \$1,512,970, with 76.7% allocated toward marketing efforts. Key budget highlights include an increase in the advertising budget, additional PR investment with Madden Media, and a \$120,000 allocation for the Sports Tourism Infrastructure Master Plan. Marketing expenditures include \$250,000 for Madden Media's marketing and advertising services, \$30,000 for Watershed Media's photo and video content, \$25,000 for research with Zartico, and \$24,000 for accounting services with CFO by Design. CliftonLarsonAllen LLP is budgeted at \$20,000 for the 2024 audit. Additional initiatives include a collaboration giveaway with REI/Klean Kanteen and targeting partnerships with AAA, Thrillist, Travel + Leisure, USA Today, and Condé Nast Traveller. The organization will also focus on producing long-form YouTube content and prioritizing travel trade engagement.