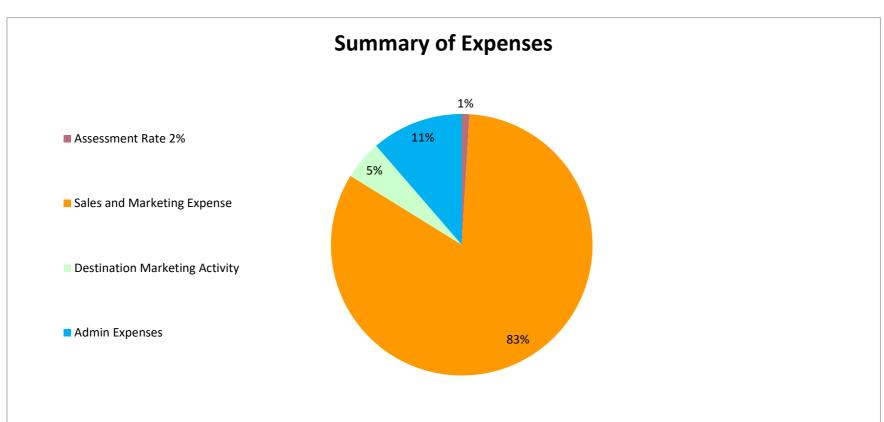

The board discussed the recommendation for the adoption of the 2025 Annual Budget, which includes a projected TBID income of \$986,000 and a goal to implement an assessment increase by July 1, 2025. Additional revenue of \$273,000 is anticipated, including the potential sale of the van. Total expenses for the year are projected to be \$1,512,970, with 76.7% allocated toward marketing efforts. Key budget highlights include an increase in the advertising budget, additional PR investment with Madden Media, and a \$120,000 allocation for the Sports Tourism Infrastructure Master Plan. Marketing expenditures include \$250,000 for Madden Media's marketing and advertising services, \$30,000 for Watershed Media's photo and video content, \$25,000 for research with Zartico, and \$24,000 for accounting services with CFO by Design. CliftonLarsonAllen LLP is budgeted at \$20,000 for the 2024 audit. Additional initiatives include a collaboration giveaway with REI/Klean Kanteen and targeting partnerships with AAA, Thrillist, Travel + Leisure, USA Today, and Condé Nast Traveller. The organization will also focus on producing long-form YouTube content and prioritizing travel trade engagement.