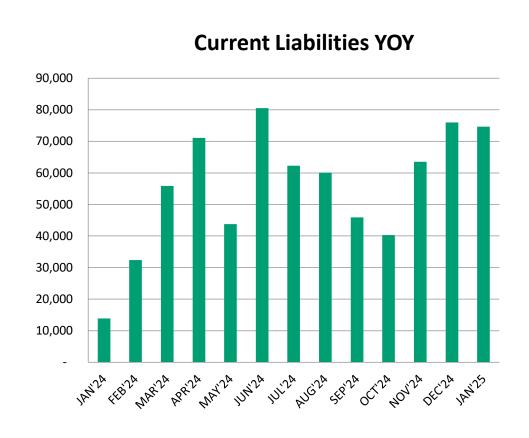

### For the period ending January 31st, 2025 and January 31st, 2024

|                                | January<br>2025 | January<br>2024 | Variance<br>Inc/(Dec) | Variance<br>Inc/(Dec) |
|--------------------------------|-----------------|-----------------|-----------------------|-----------------------|
|                                | \$              | \$              | \$                    | %                     |
| ASSETS                         |                 |                 |                       |                       |
| Current Assets                 |                 |                 |                       |                       |
| Cash                           |                 |                 |                       |                       |
| Checking                       | 411,087         | 477,694         | (66,607)              | (13.9%)               |
| Savings                        | 508,377         | 500,856         | 7,520                 | 1.5%                  |
| Money Market                   | 20,056          | 20,006          | 50                    | 0.3%                  |
| Total Cash                     | 939,519         | 998,556         | (59,037)              | (5.9%)                |
| Accounts Receivable            | 101,857         | 113,932         | (12,074)              | (10.6%)               |
| Other Assets                   |                 |                 |                       |                       |
| Prepaid Expenses               | 12,599          | 33,338          | (20,739)              | (62.2%)               |
|                                | 12,599          | 33,338          | (20,739)              | (62.2%)               |
| Total Current Assets           | 1,053,975       | 1,145,825       | (91,850)              | (8.0%)                |
| Fixed Assets                   |                 |                 |                       |                       |
| Furniture And Equipment        | 19,636          | 19,636          | -                     | -                     |
| Vehicle                        | 137,837         | 137,837         | -                     | -                     |
| Less Accumulated Depreciation  | (105,836)       | (76,475)        | (29,361)              | (38.4%)               |
| Total Fixed Assets             | 51,637          | 80,998          | (29,361)              | (36.2%)               |
| TOTAL ASSETS                   | 1,105,612       | 1,226,823       | (121,212)             | (9.9%)                |
| LIABILITIES                    |                 |                 |                       |                       |
| Current Liabilities            |                 |                 |                       |                       |
| Accounts Payable               | 33,244          | 875             | 32,369                | 3,699.3%              |
| Credit Card Payable            | 9,556           | 4,106           | 5,449                 | 132.7%                |
| Accrued Salaries and Wages     | 31,695          | 8,912           | 22,783                | 255.7%                |
| Payroll Liabilities            | 156             | 31              | 125                   | 403.4%                |
| Total Current Liabilities      | 74,651          | 13,924          | 60,726                | 436.1%                |
| Deferred Revenue               | 9,401           | 10,000          | (599)                 | (6.0%)                |
| TOTAL LIABILITIES              | 84,051          | 23,924          | 60,127                | 251.3%                |
| NET ASSETS                     |                 |                 |                       |                       |
| Unrestricted Net Assets        | 664,505         | 877,848         | (213,344)             | (24.3%)               |
| Net Assets - Reserved          | 372,846         | 362,346         | 10,500                | 2.9%                  |
| Current Year Income            | (15,791)        | (37,296)        | 21,505                | 57.7%                 |
| Total Net Assets               | 1,021,560       | 1,202,899       | (181,338)             | (15.1%)               |
| TOTAL LIABILITIES & NET ASSETS | 1,105,612       | 1,226,823       | (121,212)             | (9.9%)                |

### **Explore Butte County**

Trend Balance Sheet Ratios For the period ending January 31st, 2025

|                            | January | February | March  | April  | May    | June   | July   | August | September | October | November | December | January |
|----------------------------|---------|----------|--------|--------|--------|--------|--------|--------|-----------|---------|----------|----------|---------|
| _                          | 2024    | 2024     | 2024   | 2024   | 2024   | 2024   | 2024   | 2024   | 2024      | 2024    | 2024     | 2024     | 2025    |
| Cash <sup>1</sup>          | 262.36  | 262.17   | 267.43 | 250.94 | 233.49 | 224.98 | 214.77 | 209.51 | 213.96    | 220.86  | 224.44   | 248.95   | 246.85  |
| Current Ratio <sup>2</sup> | 82.29   | 34.99    | 20.38  | 15.44  | 21.26  | 12.29  | 16.03  | 15.84  | 20.03     | 22.63   | 16.01    | 23.94    | 14.12   |
| Leverage <sup>3</sup>      | 0.00    | 0.00     | 0.00   | 0.00   | 0.00   | 0.00   | 0.00   | 0.00   | 0.00      | 0.00    | 0.00     | 0.00     | 0.00    |

<sup>2</sup> Current Ratio = Current Assets/Current Liabilities. Measures a company's ability to repay short term debts with short term assets. A ratio between 1 and 2 is ideal, with a high number indicating greater ability to repay short term debt.