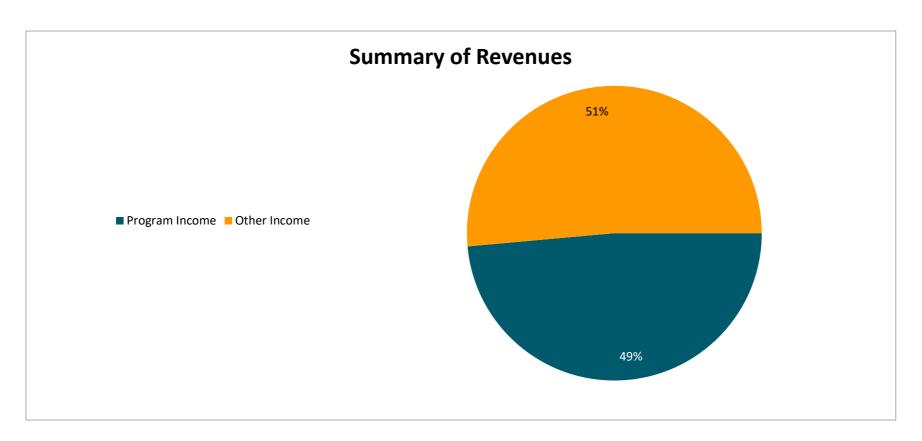

The board discussed the recommendation for the adoption of the 2025 Annual Budget, which includes a projected TBID income of \$986,000 and a goal to implement an assessment increase by July 1, 2025. Additional revenue of \$273,000 is anticipated, including the potential sale of the van. Total expenses for the year are projected to be \$1,512,970, with 76.7% allocated toward marketing efforts. Key budget highlights include an increase in the advertising budget, additional PR investment with Madden Media, and a \$120,000 allocation for the Sports Tourism Infrastructure Master Plan. Marketing expenditures include \$250,000 for Madden Media's marketing and advertising services, \$30,000 for Watershed Media's photo and video content, \$25,000 for research with Zartico, and \$24,000 for accounting services with CFO by Design. CliftonLarsonAllen LLP is budgeted at \$20,000 for the 2024 audit. Additional initiatives include a collaboration giveaway with REI/Klean Kanteen and targeting partnerships with AAA, Thrillist, Travel + Leisure, USA Today, and Condé Nast Traveller. The organization will also focus on producing long-form YouTube content and prioritizing travel trade engagement.

#### Discussion:

Matt Reed asked how the open house went.

Nichole Farley responded that it went fine, with four attendees online and three in the office, and no comments or questions.

Megan Kurtz asked how Nichole Farley feels about the budget. Nichole Farley stated that she feels comfortable enough, noting that program income was budgeted conservatively but will likely generate more revenue.