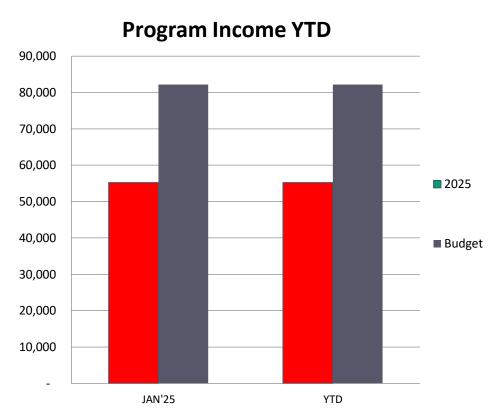

#### Discussion:

Matt Reed asked how the open house went.

Nichole Farley responded that it went fine, with four attendees online and three in the office, and no comments or questions.

Megan Kurtz asked how Nichole Farley feels about the budget. Nichole Farley stated that she feels comfortable enough, noting that program income was budgeted conservatively but will likely generate more revenue.