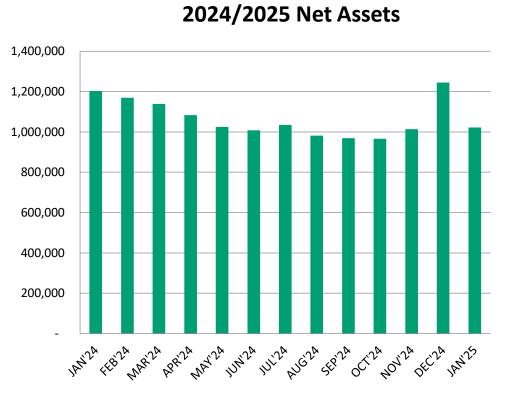

### For the period ending January 31st, 2025 and January 31st, 2024

|                                | January<br>2025 | January<br>2024 | Variance<br>Inc/(Dec) | Variance<br>Inc/(Dec) |
|--------------------------------|-----------------|-----------------|-----------------------|-----------------------|
|                                | \$              | \$              | \$                    | %                     |
| ASSETS                         |                 |                 |                       |                       |
| Current Assets                 |                 |                 |                       |                       |
| Cash                           |                 |                 |                       |                       |
| Checking                       | 411,087         | 477,694         | (66,607)              | (13.9%)               |
| Savings                        | 508,377         | 500,856         | 7,520                 | 1.5%                  |
| Money Market                   | 20,056          | 20,006          | 50                    | 0.3%                  |
| Total Cash                     | 939,519         | 998,556         | (59,037)              | (5.9%)                |
| Accounts Receivable            | 101,857         | 113,932         | (12,074)              | (10.6%)               |
| Other Assets                   |                 |                 |                       |                       |
| Prepaid Expenses               | 12,599          | 33,338          | (20,739)              | (62.2%)               |
|                                | 12,599          | 33,338          | (20,739)              | (62.2%)               |
| Total Current Assets           | 1,053,975       | 1,145,825       | (91,850)              | (8.0%)                |
| Fixed Assets                   |                 |                 |                       |                       |
| Furniture And Equipment        | 19,636          | 19,636          | -                     | -                     |
| Vehicle                        | 137,837         | 137,837         | -                     | -                     |
| Less Accumulated Depreciation  | (105,836)       | (76,475)        | (29,361)              | (38.4%)               |
| Total Fixed Assets             | 51,637          | 80,998          | (29,361)              | (36.2%)               |
| TOTAL ASSETS                   | 1,105,612       | 1,226,823       | (121,212)             | (9.9%)                |
| LIABILITIES                    |                 |                 |                       |                       |
| Current Liabilities            |                 |                 |                       |                       |
| Accounts Payable               | 33,244          | 875             | 32,369                | 3,699.3%              |
| Credit Card Payable            | 9,556           | 4,106           | 5,449                 | 132.7%                |
| Accrued Salaries and Wages     | 31,695          | 8,912           | 22,783                | 255.7%                |
| Payroll Liabilities            | 156             | 31              | 125                   | 403.4%                |
| Total Current Liabilities      | 74,651          | 13,924          | 60,726                | 436.1%                |
| Deferred Revenue               | 9,401           | 10,000          | (599)                 | (6.0%)                |
| TOTAL LIABILITIES              | 84,051          | 23,924          | 60,127                | 251.3%                |
| NET ASSETS                     |                 |                 |                       |                       |
| Unrestricted Net Assets        | 664,505         | 877,848         | (213,344)             | (24.3%)               |
| Net Assets - Reserved          | 372,846         | 362,346         | 10,500                | 2.9%                  |
| Current Year Income            | (15,791)        | (37,296)        | 21,505                | 57.7%                 |
| Total Net Assets               | 1,021,560       | 1,202,899       | (181,338)             | (15.1%)               |
| TOTAL LIABILITIES & NET ASSETS | 1,105,612       | 1,226,823       | (121,212)             | (9.9%)                |