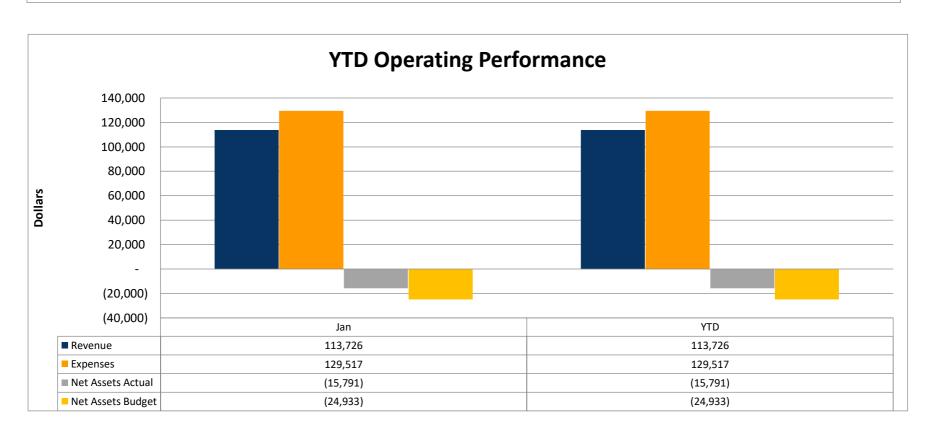

### For the period ending January 31st, 2025 and January 31st, 2024

|                                | January<br>2025 | January<br>2024 | Variance<br>Inc/(Dec) | Variance<br>Inc/(Dec) |
|--------------------------------|-----------------|-----------------|-----------------------|-----------------------|
|                                | \$              | \$              | \$                    | %                     |
| ASSETS                         |                 |                 |                       |                       |
| Current Assets                 |                 |                 |                       |                       |
| Cash                           |                 |                 |                       |                       |
| Checking                       | 411,087         | 477,694         | (66,607)              | (13.9%)               |
| Savings                        | 508,377         | 500,856         | 7,520                 | 1.5%                  |
| Money Market                   | 20,056          | 20,006          | 50                    | 0.3%                  |
| Total Cash                     | 939,519         | 998,556         | (59,037)              | (5.9%)                |
| Accounts Receivable            | 101,857         | 113,932         | (12,074)              | (10.6%)               |
| Other Assets                   |                 |                 |                       |                       |
| Prepaid Expenses               | 12,599          | 33,338          | (20,739)              | (62.2%)               |
|                                | 12,599          | 33,338          | (20,739)              | (62.2%)               |
| Total Current Assets           | 1,053,975       | 1,145,825       | (91,850)              | (8.0%)                |
| Fixed Assets                   |                 |                 |                       |                       |
| Furniture And Equipment        | 19,636          | 19,636          | -                     | -                     |
| Vehicle                        | 137,837         | 137,837         | -                     | -                     |
| Less Accumulated Depreciation  | (105,836)       | (76,475)        | (29,361)              | (38.4%)               |
| Total Fixed Assets             | 51,637          | 80,998          | (29,361)              | (36.2%)               |
| TOTAL ASSETS                   | 1,105,612       | 1,226,823       | (121,212)             | (9.9%)                |
| LIABILITIES                    |                 |                 |                       |                       |
| Current Liabilities            |                 |                 |                       |                       |
| Accounts Payable               | 33,244          | 875             | 32,369                | 3,699.3%              |
| Credit Card Payable            | 9,556           | 4,106           | 5,449                 | 132.7%                |
| Accrued Salaries and Wages     | 31,695          | 8,912           | 22,783                | 255.7%                |
| Payroll Liabilities            | 156             | 31              | 125                   | 403.4%                |
| Total Current Liabilities      | 74,651          | 13,924          | 60,726                | 436.1%                |
| Deferred Revenue               | 9,401           | 10,000          | (599)                 | (6.0%)                |
| TOTAL LIABILITIES              | 84,051          | 23,924          | 60,127                | 251.3%                |
| NET ASSETS                     |                 |                 |                       |                       |
| Unrestricted Net Assets        | 664,505         | 877,848         | (213,344)             | (24.3%)               |
| Net Assets - Reserved          | 372,846         | 362,346         | 10,500                | 2.9%                  |
| Current Year Income            | (15,791)        | (37,296)        | 21,505                | 57.7%                 |
| Total Net Assets               | 1,021,560       | 1,202,899       | (181,338)             | (15.1%)               |
| TOTAL LIABILITIES & NET ASSETS | 1,105,612       | 1,226,823       | (121,212)             | (9.9%)                |