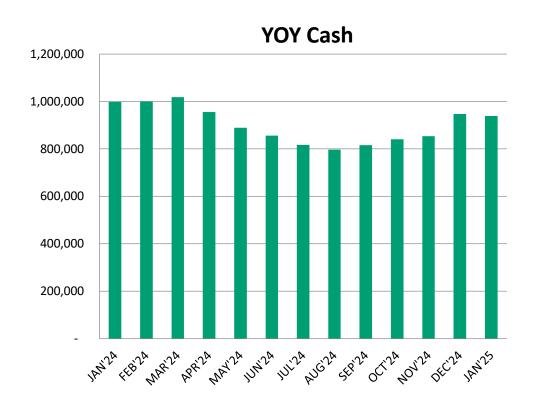

### **Explore Butte County**

Trend Balance Sheet Ratios For the period ending January 31st, 2025

|                            | January | February | March  | April  | May    | June   | July   | August | September | October | November | December | January |
|----------------------------|---------|----------|--------|--------|--------|--------|--------|--------|-----------|---------|----------|----------|---------|
| _                          | 2024    | 2024     | 2024   | 2024   | 2024   | 2024   | 2024   | 2024   | 2024      | 2024    | 2024     | 2024     | 2025    |
| Cash <sup>1</sup>          | 262.36  | 262.17   | 267.43 | 250.94 | 233.49 | 224.98 | 214.77 | 209.51 | 213.96    | 220.86  | 224.44   | 248.95   | 246.85  |
| Current Ratio <sup>2</sup> | 82.29   | 34.99    | 20.38  | 15.44  | 21.26  | 12.29  | 16.03  | 15.84  | 20.03     | 22.63   | 16.01    | 23.94    | 14.12   |
| Leverage <sup>3</sup>      | 0.00    | 0.00     | 0.00   | 0.00   | 0.00   | 0.00   | 0.00   | 0.00   | 0.00      | 0.00    | 0.00     | 0.00     | 0.00    |

<sup>1</sup> Operating Cash = Cash/Daily Expenses. Indicates how many days a company can survive without additional cash.

while a higher number indicates that assets are financed through debt and puts the company at greater risk of default on its obligations.