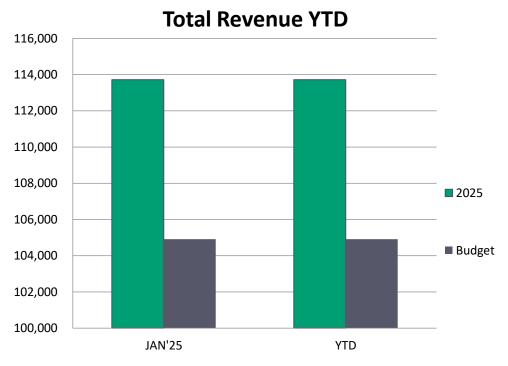

24 EMPLOYEE BONUSES

Review of employee's 2024 goals and results to approve annual bonus.

The Board of Directors concluded the closed session with a positive review of the Executive Director. A cost of living pay adjustment of 5% was approved by the Board for the Executive Director. 2024 Bonus for the Executive Director and staff were approved.

#### 7. ADJOURNMENT

Adjourn at 2:11PM



## **Financial Statements**

For the period ending YTD January 31st, 2025

## Index:

| Page 1 -2 | Dashboards                           |
|-----------|--------------------------------------|
| Page 3    | Balance Sheet                        |
| Page 4    | Balance Sheet Ratios                 |
| Page 5    | Year to Date Statement of Activities |
| Page 6    | Statement of Activities by Class     |





















## Explore Butte Ccounty Comparative Balance Sheet

### For the period ending January 31st, 2025 and January 31st, 2024

|                                | January<br>2025 | January<br>2024 | Variance<br>Inc/(Dec) | Variance<br>Inc/(Dec) |
|--------------------------------|-----------------|-----------------|-----------------------|-----------------------|
|                                | \$              | \$              | \$                    | %                     |
| ASSETS                         |                 |                 |                       |                       |
| Current Assets                 |                 |                 |                       |                       |
| Cash                           |                 |